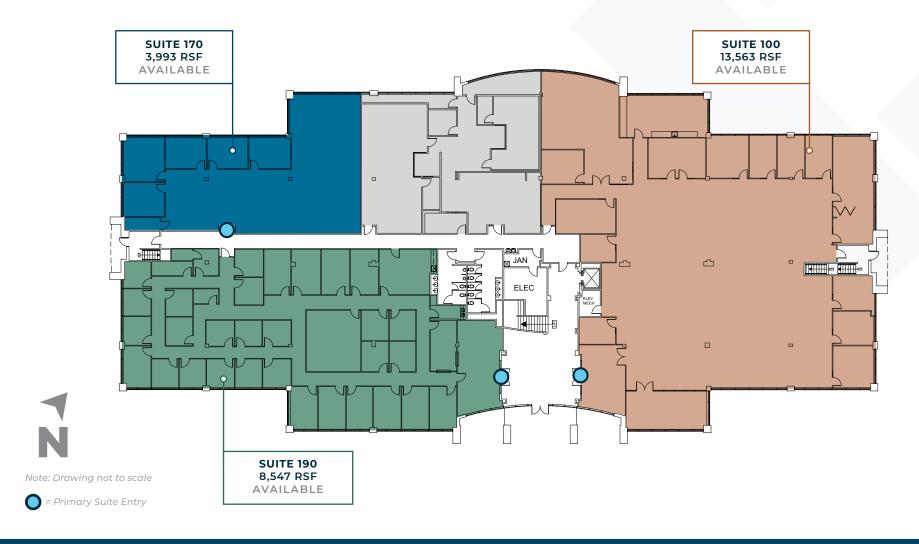

# SITUS ONE 1130 SITUS COURT

### **FIRST FLOOR**

#### SITUS ONE

1130 SITUS COURT

2,745 - 13,563 RSF Available

1,471 - 10,477 RSF Available

Fully Leased

JOHN BREWER

john.brewer@cbre.com | +1 919 831 8214

BRIAN CARR, CCIM brian.carr@cbre.com | +1 919 831 8256