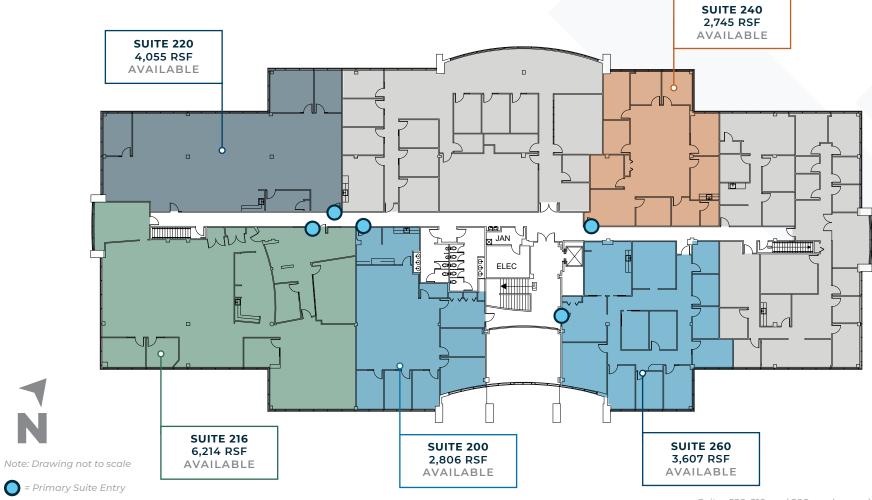

# SITUS ONE 1130 SITUS COURT

### **SECOND FLOOR**

Suites 220, 216, and 200 can be combined for 13,075 RSF