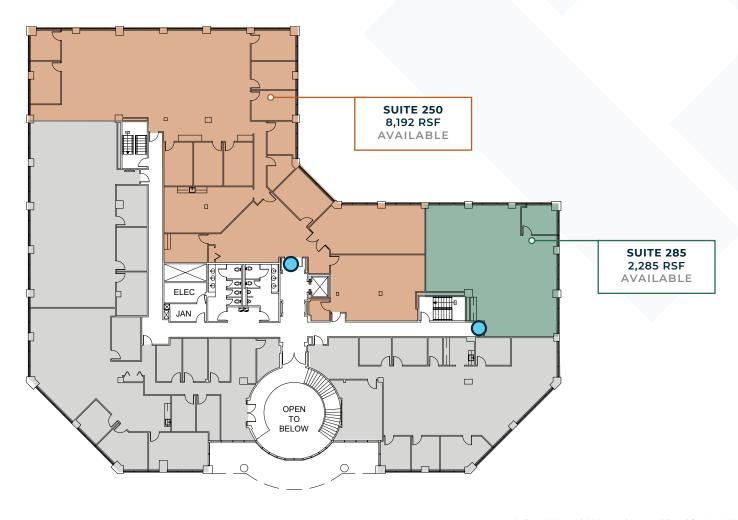

### **SECOND FLOOR**

Note: Drawing not to scale

= Primary Suite Entry

Suites 250 and 285 can be combined for 10,477 RSF