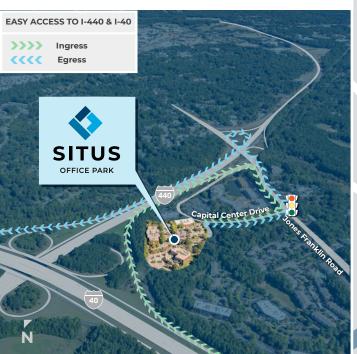

#### EXCELLENT I-40 + I-440 ACCESS

Interchange improvements will offer quick access to Raleigh, Cary, and surrounding areas