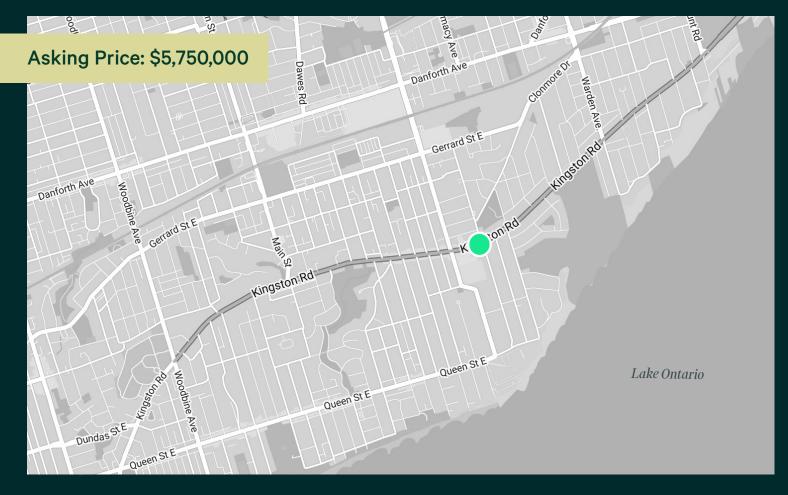

# About the Offering

We are pleased to offer for sale an opportunity to develop in Toronto's Upper Beach neighbourhood. The 0.26-acre property, is situated on the southwest corner of Kingston Road & Blantyre Avenue, allowing potential for uninterrupted lake & neighbourhood views. The property benefits from being within the Kingston Road Revitalization Zoning Study, allowing for a range of commercial and residential uses. Several development concepts have been completed, including plans for semi & detached residential dwellings or a stacked townhouse complex. Transit, parks, amenities, shops, restaurants & cafes are all within walking distance. The immediate area continues to enjoy some of the strongest growth on pricing of residential properties in the city.

| ACREAGE           | ±0.26 ac. (11,316 sq. ft.) |
|-------------------|----------------------------|
| FRONTAGE          | ±100.75 ft.                |
| DEPTH             | ±118.67 ft.                |
| OFFICIAL PLAN     | Mixed Use Area             |
| ZONING            | Residential Commercial     |
| 2022 ANNUAL TAXES | \$18,092.10                |