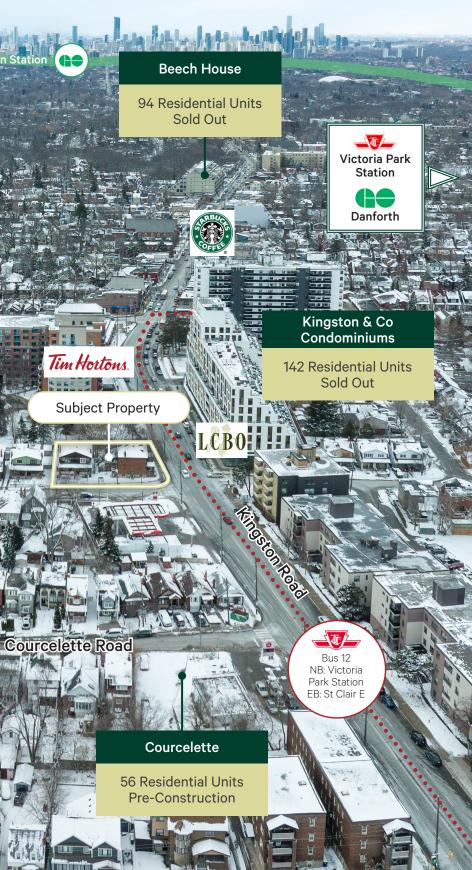

# About the Offering

We are pleased to offer for sale an opportunity to develop in Toronto's Upper Beach neighbourhood. The 0.26-acre property, is situated on the southwest corner of Kingston Road & Blantyre Avenue, allowing potential for uninterrupted lake & neighbourhood views. The property benefits from being within the Kingston Road Revitalization Zoning Study, allowing for a range of commercial and residential uses. Several development concepts have been completed, including plans for semi & detached residential dwellings or a stacked townhouse complex. Transit, parks, amenities, shops, restaurants & cafes are all within walking distance. The immediate area continues to enjoy some of the strongest growth on pricing of residential properties in the city.

#### **Property Highlights**

SOUTHWEST CORNER PROPERTY ALLOWS FOR POTENTIAL UNINTERRUPTED LAKE & **NEIGHBOURHOOD VIEWS** 

WALKABILITY TO PARKS, SHOPS, **RESTAURANTS & CAFES** 

PROXIMITY TO MULTIPLE **TRANSIT OPTIONS** 

#### **Nearby Amenities & Transportation**

20 MIN WALK TO DANFORTH GO/ **VICTORIA PARK STATION** 

15 MIN WALK TO **BALMY BEACH** PARK

\$469,900

\$953,900

\$498,990 -

\$1,069,990

490 - 1,116