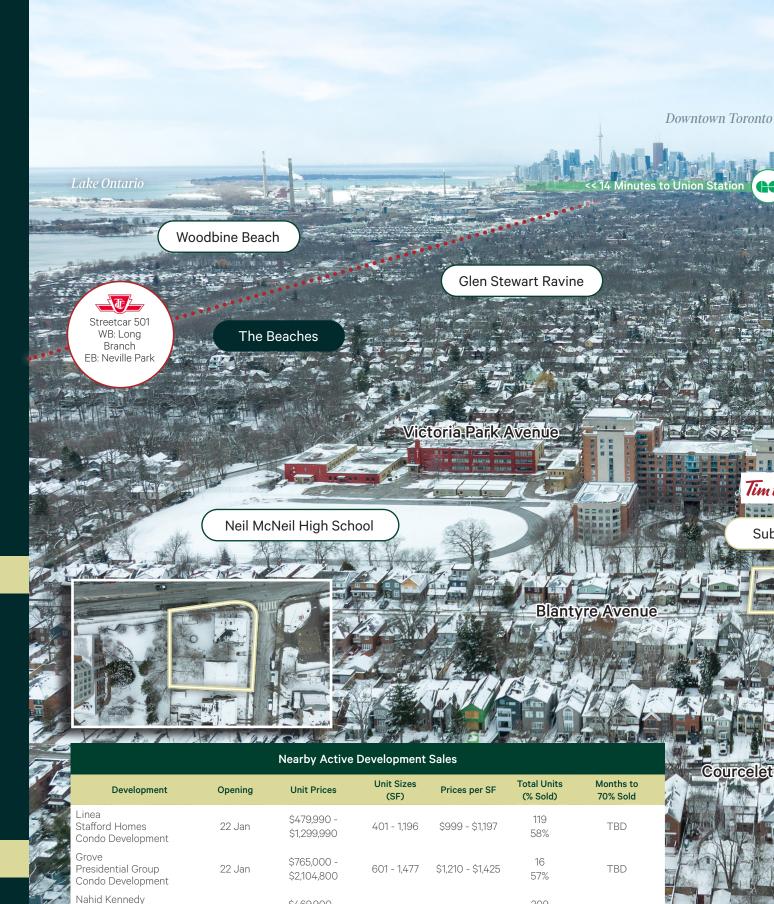

# About the Offering

We are pleased to offer for sale an opportunity to develop in Toronto's Upper Beach neighbourhood. The 0.26-acre property, is situated on the southwest corner of Kingston Road & Blantyre Avenue, allowing potential for uninterrupted lake & neighbourhood views. The property benefits from being within the Kingston Road Revitalization Zoning Study, allowing for a range of commercial and residential uses. Several development concepts have been completed, including plans for semi & detached residential dwellings or a stacked townhouse complex. Transit, parks, amenities, shops, restaurants & cafes are all within walking distance. The immediate area continues to enjoy some of the strongest growth on pricing of residential properties in the city.

#### **Property Highlights**

SOUTHWEST CORNER PROPERTY ALLOWS FOR POTENTIAL UNINTERRUPTED LAKE & **NEIGHBOURHOOD VIEWS** 

WALKABILITY TO PARKS, SHOPS, **RESTAURANTS & CAFES** 

PROXIMITY TO MULTIPLE **TRANSIT OPTIONS** 

#### **Nearby Amenities & Transportation**

20 MIN WALK TO DANFORTH GO/ **VICTORIA PARK STATION** 

15 MIN WALK TO **BALMY BEACH** PARK

\$469,900

\$953,900

\$498,990 -

\$1,069,990

490 - 1,116

416 - 969

\$846 - \$958

\$984 - \$1,397

21 Aug

21 Jul

Nahid Corp

iniums

Condo Development