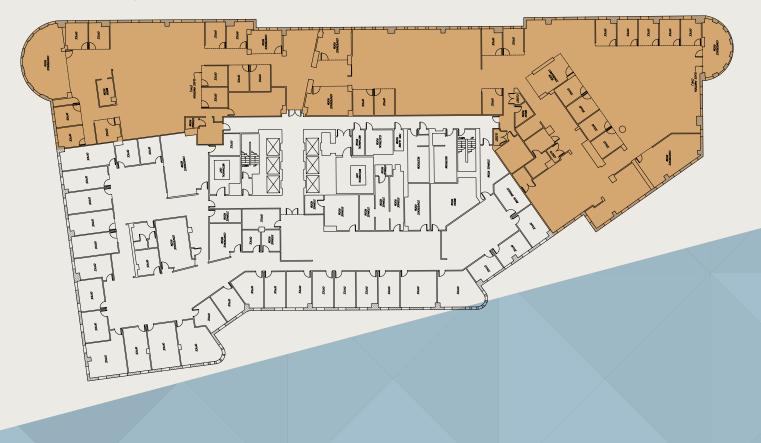

### FIFTH FLOOR

As Built Plan 23,088 SF

131 Dartmouth received LEED Gold certification in 2022. In addition, the building is ES certified and provides the following:

HVAC ionization system installed in every AHU in the building