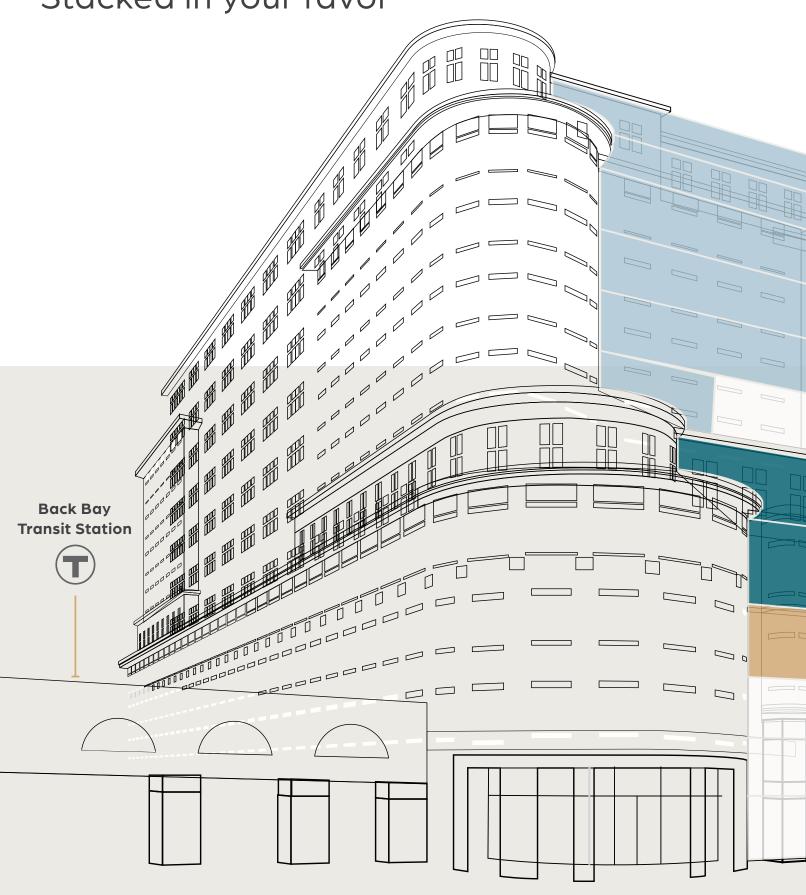

### BE PART OF THE TRANSFORMATION AT

## 131DARTMOUTH BOSTON, MA









Below-Grade Parking



Outdoor Space



Area Amenities



Equinox Full-Service Fitness Center

### **AVAILABILITY**

Stacked in your favor









### **FLOOR PLANS**

### **FOURTH FLOOR**

Speculative Fit Plan 10,265-22,463 SF





### FIFTH FLOOR

As Built Plan 23,088 SF









131 Dartmouth received LEED Gold certification in 2022. In addition, the building is ES certified and provides the following:



HVAC ionization system installed in every AHU in the building



EV charging stations (4) installed on ground level of garage (free charging for office tenants)



LED retrofit for building common area and garage

## EASY ACCESS



STEPS to Back Bay Station



1 MINUTE from the Mass Pike



**5 MINUTE** 

walk to Copley Station



**10 MINUTES** 

from Logan Int/ Airport

### **ABUNDANT AREA AMENITIES**

WITHIN 0.5 MILES

13

**Theaters & Museums** 

16

**Parking Garages** 

19

Hotels

27

**Coffee Shops** 

101

**Fast