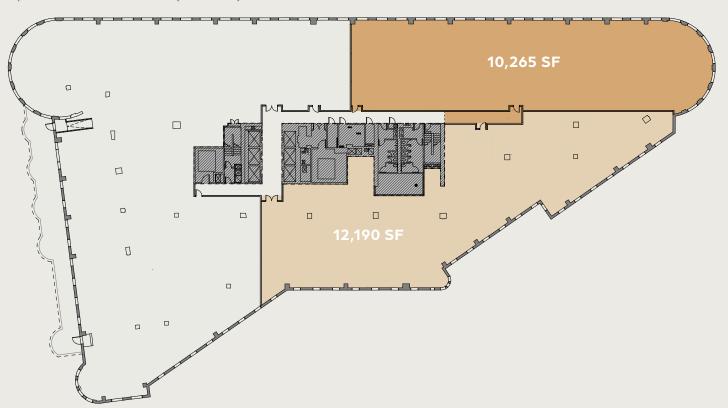

### BE PART OF THE TRANSFORMATION AT

## 131DARTMOUTH BOSTON, MA









Below-Grade Parking



Outdoor Space



Area Amenities



Equinox Full-Service Fitness Center

### **AVAILABILITY**

Stacked in your favor









### **FLOOR PLANS**

### **FOURTH FLOOR**

Speculative Fit Plan 10,265-22,463 SF





### FIFTH FLOOR

As Built Plan 23,088 SF









131 Dartmouth received LEED Gold certification in 2022. In addition, the building is ES certified and provides the following:



HVAC ionization system installed in every AHU in the building



EV charging stations (4) installed on ground level of garage (free charging for office tenants)



LED retrofit for building common area and garage

## EASY ACCESS



STEPS to Back Bay Station



1 MINUTE from the Mass Pike



**5 MINUTE** 

walk to Copley Station



**10 MINUTES** 

from Logan Int/ Airport

### **ABUNDANT AREA AMENITIES**

WITHIN 0.5 MILES

13

**Theaters & Museums** 

16

**Parking Garages** 

19

Hotels

27

**Coffee Shops** 

101

**Fast-Casual Eateries** & Restaurants

6,572

**Residential Units** 









# THE NEIGHBORHOO