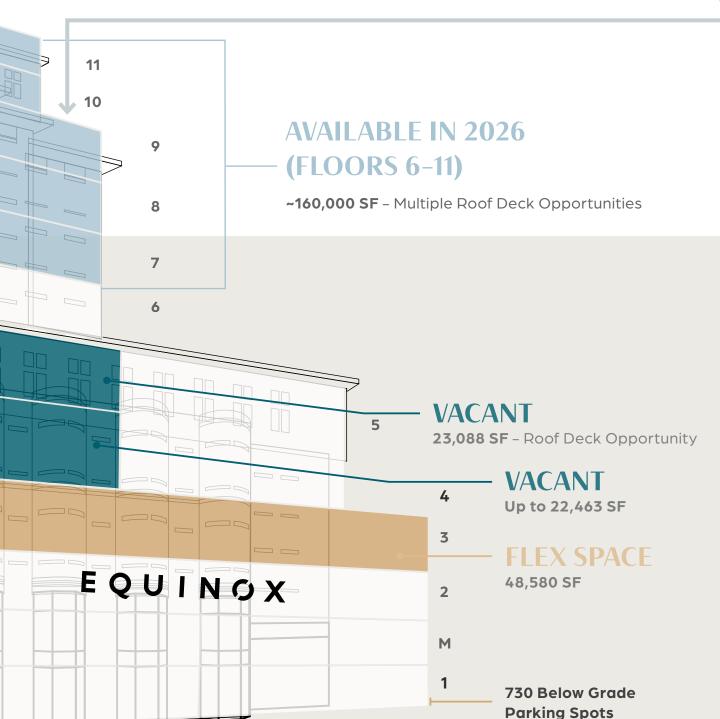

### **AVAILABILITY**

Stacked in your favor

### **FOURTH FLOOR**

Speculative Fit Plan 10,265-22,463 SF

### FIFTH FLOOR

As Built Plan 23,088 SF

131 Dartmouth received LEED Gold certification in 2022. In addition, the building is ES certified and provides the following:

HVAC ionization system installed in every AHU in the building