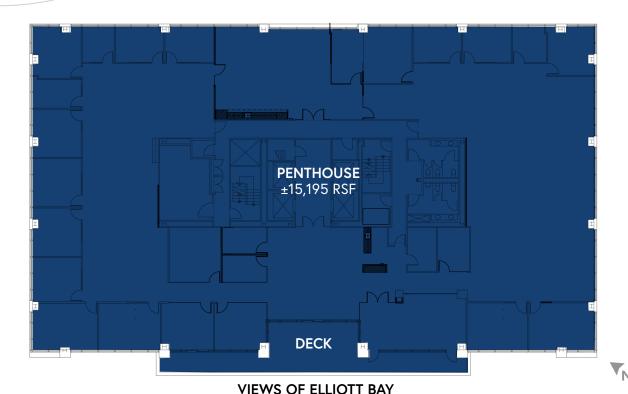

# PENTHOUSE ±15,195 RSF

SEATTLE

### Features:

» Market ready Penthouse suite with west facing deck. Perimeter private offices, open space, conference rooms and tenant lounge.