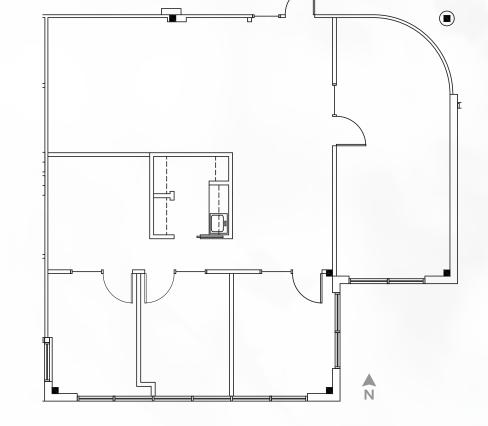

Parking: 4/1,000 per SF

**SUITE 135 | 1,740 RSF** 

**AVAILABLE NOW** 

**SUITE 220 | 9,310 RSF** 

**AVAILABLE NOW** 

**SUITE 225 | 1,659 RSF** 

**AVAILABLE NOW** 