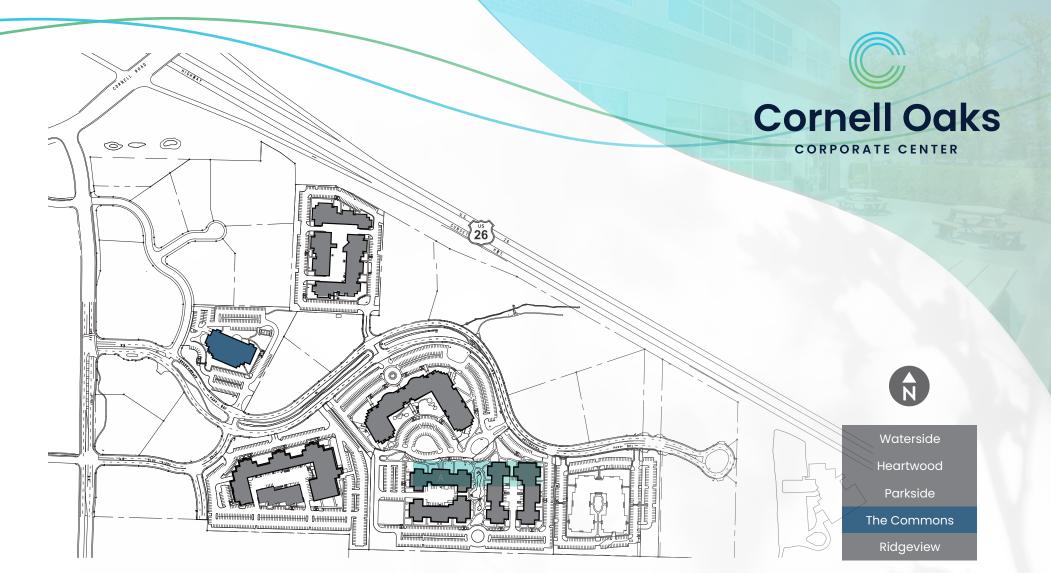

15455 NW GREENBRIER PARKWAY
BEAVERTON, OR 97006

# **Cornell Oaks**

CORPORATE CENTER

AVAILABLE FOR LEASE
MASTER PLANNED OFFICE
FLEX CAMPUS



VIEW OUR WEBSITE









68,455 SF two-story Class A office building



Direct access to outdoor patio from Suite 110



Lease Rate: **\$26.00 Full Service** 



Parking: 4/1,000 per SF



**SUITE 135 | 1,740 RSF** 

**AVAILABLE NOW** 







**SUITE 220 | 9,310 RSF** 

**AVAILABLE NOW** 







**SUITE 225 | 1,659 RSF** 

**AVAILABLE NOW** 









## Cornell Oaks

CORPORATE CENTER

THE COMMONS

#### **JOHN MEDAK**

First Vice President +1 503 221 4854 john.medak@cbre.com Licensed in Oregon

#### **JENNIFER MEDAK**

First Vice President +1 503 221 4853 jennifer.medak@cbre.com Licensed in Oregon

© 2024 CBRE, Inc. All rights reserved. This information has been obtained from sources believed reliable, but has not been verified for accuracy or completeness. You should conduct a careful, independent investigat