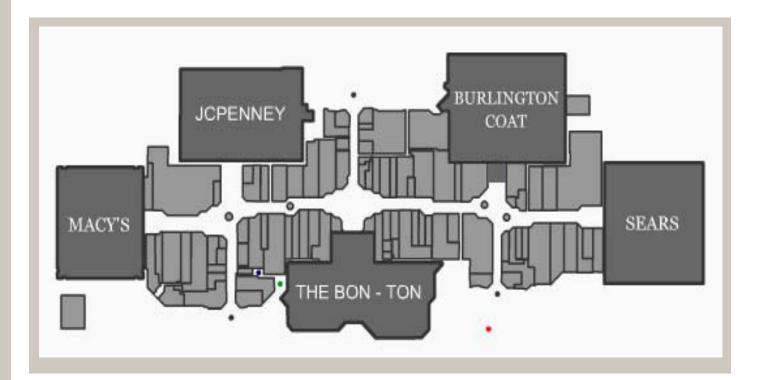

## **Property Info**

- This Super Regional Mall of 960,000 SF is situated at the highest traffic intersection in the region
- Excellent highway visibility
- Immediate east/west highway access via Route 17 & I-86
- Mall anchor tenants: Macy's, J.C. Penney, Sears, The Bon Ton, Burlington Coat Factory
- Adjacent tenants include: Wegmans, Gander Mountain, Christmas Tree Shops, Guitar Center, Raymour & Flanigan, Party City, 5 Below