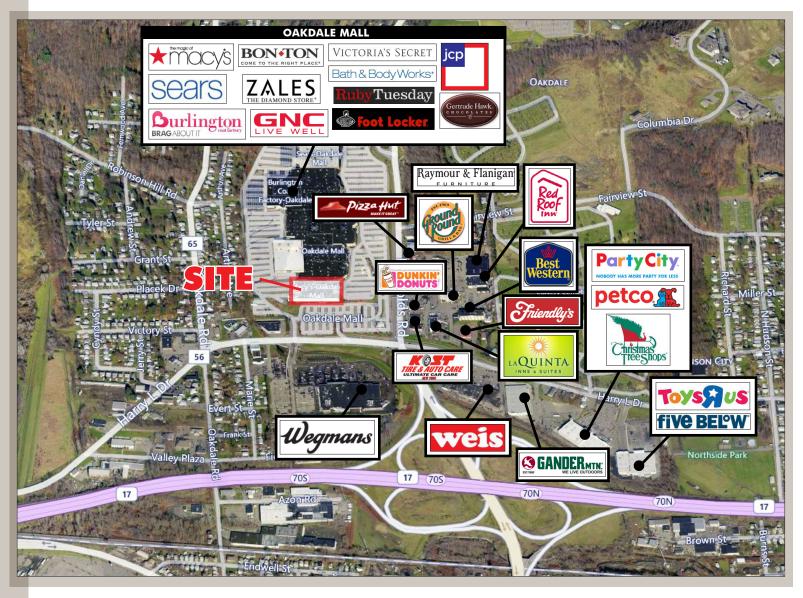

## **Property Info**

- This Super Regional Mall of 960,000 SF is situated at the highest traffic intersection in the region
- Excellent highway visibility
- Immediate east/west highway access via Route 17 & I-86
- Mall anchor tenants: Macy's, J.C. Penney, Sears, The Bon Ton, Burlington Coat Factory
- Adjacent tenants include: Wegmans, Gander Mountain, Christmas Tree Shops, Guitar Center, Raymour & Flanigan, Party City, 5 Below