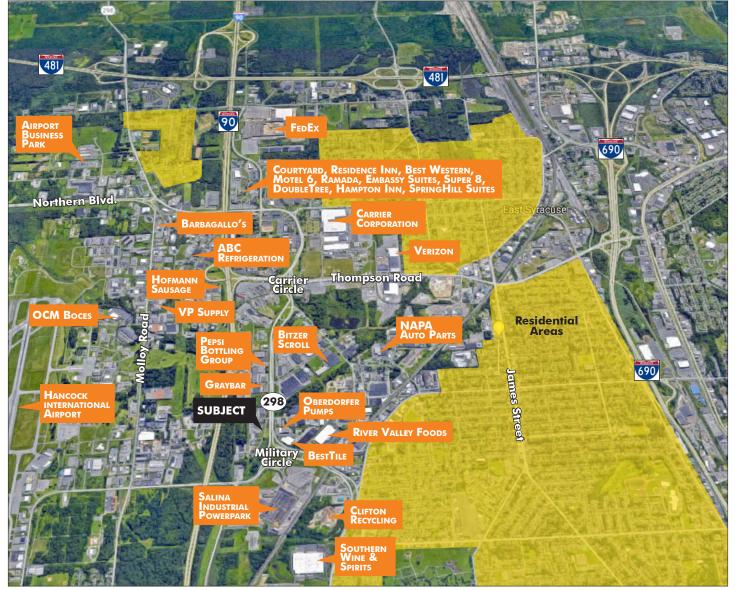

### **AERIAL SHOWING SURROUNDING BUSINESSES/RESIDENCES**

| 2017 Demographics                     | 1 mi.    | 2 mi.    | 3 mi.    |
|---------------------------------------|----------|----------|----------|
| Population                            | 2,423    | 30,014   | 82,649   |
| Avg. Household Income                 | \$53,506 | \$57,344 | \$51,859 |
| Number of Businesses                  | 518      | 1,812    | 3,952    |
| Number of Employees                   | 9,179    | 28,113   | 61,447   |
| Data Source: Esri - Provided by: CBRE |          |          |          |