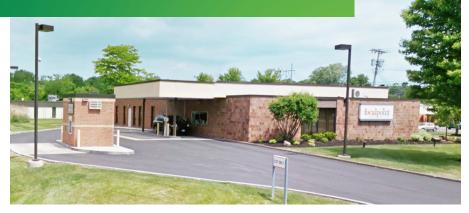

# OFFICE/RETAIL BUILDING

6555 RIDINGS ROAD SYRACUSE, NY 13206

## PROPERTY FEATURES

- + 4,076 sq. ft. office/retail building
- + Former credit union branch with drive-thru window
- + Excellent condition
- + 1.25 acres
- + Over 1,800 businesses with 28,000+ employees within 2 miles
- + Close to established residential neighborhoods
- + Convenient highway access to I-690, I-481 & NYS Thruway
- Excellent opportunity for financial branch, restaurant with takeout, any office use