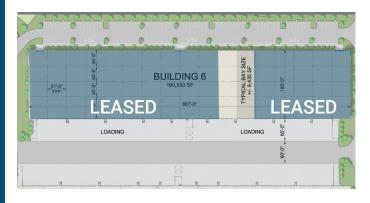

### 2400 NW 116 STREET, MIAMI, FL 33167 BUILDING 6

- New ±160,500 SF Warehouse Building
  - ±19,000 SF Available for Lease
- Build-To-Suit Offices
- ±32' Clear Ceiling Height
- ESFR Fire Protection
- 51' x 40' Column Spacing with 60' Speed Bays
- Four (4) Dock Doors Per Bay
- 185' Shared Truck Court
- Abundant Parking Spaces
- LED Lighting

### **EASTVIEW COMMERCE CENTER - BUILDING 6**