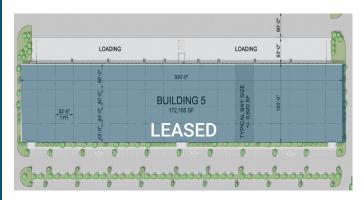

### 2410 NW 116TH STREET, MIAMI, FL 33167 BUILDING 5

- New ±172,200 SF Warehouse Building
  - FULLY LEASED
- Build-To-Suit Offices
- ±32' Clear Ceiling Height
- ESFR Fire Protection
- 52' x 40' Column Spacing with 60' Speed Bays
- Four (4) Dock Doors Per Bay
- 185' Shared Truck Court
- Abundant Parking Spaces
- LED Lighting

### **EASTVIEW COMMERCE CENTER - BUILDING 6**