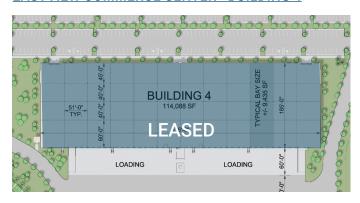

### 2420 NW 116TH STREET, MIAMI, FL 33167 BUILDING 4

- New ±114,100 SF Warehouse Building
  - FULLY LEASED
- Build-To-Suit Offices
- ±32' Clear Ceiling Height
- ESFR Fire Protection
- 51' x 40' Column Spacing with 60' Speed Bays
- Four (4) Dock Doors Per Bay
- 185' Shared Truck Court
- Abundant Parking Spaces
- LED Lighting

### **EASTVIEW COMMERCE CENTER - BUILDING 4**