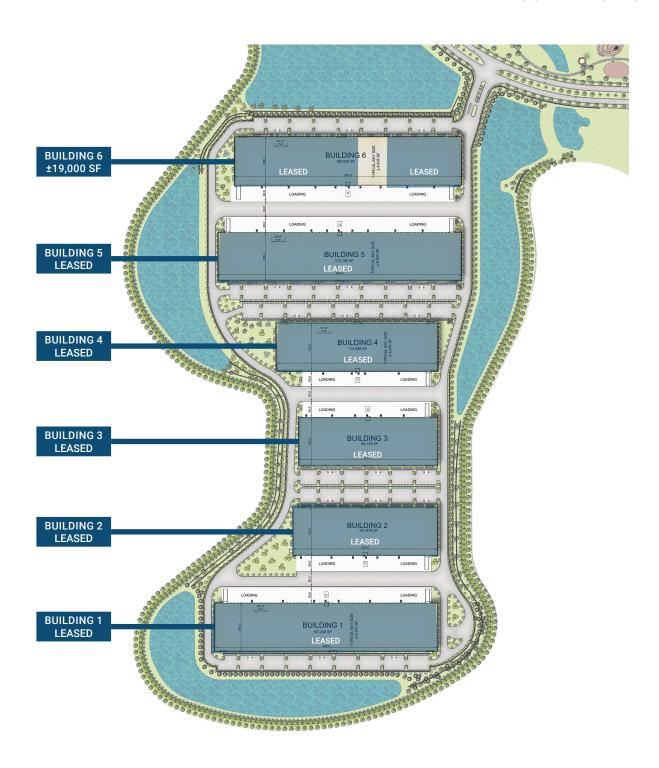

### 2420 NW 116TH STREET, MIAMI, FL 33167 BUILDING 4

- New ±114,100 SF Warehouse Building
  - FULLY LEASED
- Build-To-Suit Offices
- ±32' Clear Ceiling Height
- ESFR Fire Protection
- 51' x 40' Column Spacing with 60' Speed Bays
- Four (4) Dock Doors Per Bay
- 185' Shared Truck Court
- Abundant Parking Spaces
- LED Lighting

### 2410 NW 116TH STREET, MIAMI, FL 33167 BUILDING 5

- New ±172,200 SF Warehouse Building
  - FULLY LEASED
- Build-To-Suit Offices
- ±32' Clear Ceiling Height
- ESFR Fire Protection
- 52' x 40' Column Spacing with 60' Speed Bays
- Four (4) Dock Doors Per Bay
- 185' Shared Truck Court
- Abundant Parking Spaces
- LED Lighting

### 2400 NW 116 STREET, MIAMI, FL 33167 BUILDING 6

- New ±160,500 SF Warehouse Building
  - ±19,000 SF Available for Lease
- Build-To-Suit Offices
- ±32' Clear Ceiling Height
- ESFR Fire Protection
- 51' x 40' Column Spacing with 60' Speed Bays
- Four (4) Dock Doors Per Bay
- 185' Shared Truck Court
- Abundant Parking Spaces
- LED Lighting

### **EASTVIEW COMMERCE CENTER - BUILDING 4**

### **EASTVIEW COMMERCE CENTER - BUILDING 5**

### **EASTVIEW COMMERCE CENTER - BUILDING 6**