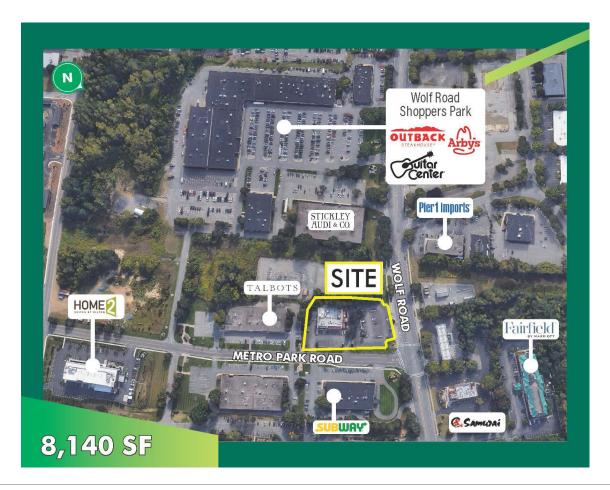

#### **LOCATION**

At intersection of Wolf Road and Metro Park Road

# **ADDITIONAL INFORMATION**

Tax ID#: 42.2-1-13

- + Corner site at a traffic signal
- + Sublease term runs through 11/2022. Longer term possible.
- + ±200 parking spaces
- + Located on busy Wolf Road
- + Easy access to Northway I-87
- + Equipment negotiable
- + Virtual Tour: https://youtu.be/BK0B3DXipf8