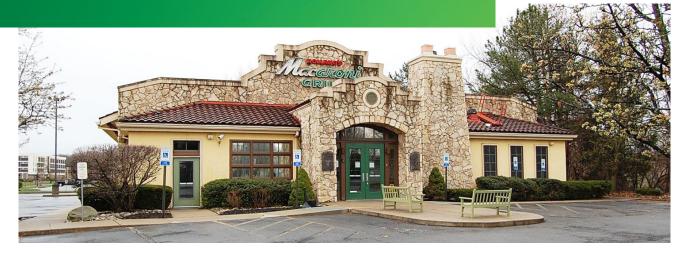

#### **FEATURES**

Offered for sublease is the freestanding ±8,140 SF former Macaroni Grill restaurant in a prime Capital Region location on Wolf Road in the Town of Colonie, NY

#### **LOCATION**

At intersection of Wolf Road and Metro Park Road