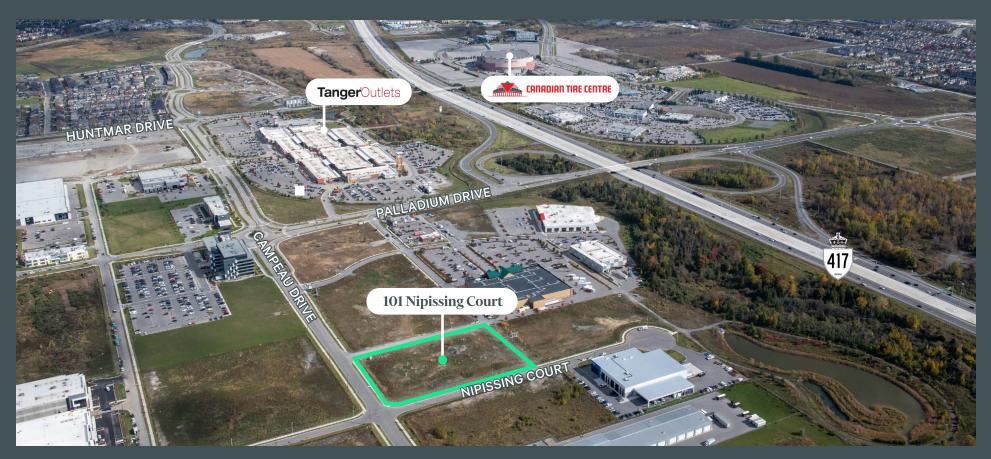

## Property Details

CBRE Limited is pleased to offer for sale this 2.872 acre parcel of employment and general mixed use land located at 101 Nipissing Court (the "Property" or "Site") within Kanata and the City of Ottawa. The Property is ideally situated within the established and still evolving Kanata West Business Park (the "Park"). The Site's corner location with frontage along Campeau Drive and Nipissing Court provide excellent visibility and access. The size, configuration and location of the Property provides an exceptional and scalable development opportunity, as the Site is one of the last tracts of development land available within the Park. The Park has been the focus for many exciting developments, and has attracted a variety of users, tenants, and amenities.

The Site is easily accessible thanks to the 8-lane Highway 417 and Palladium Drive major off ramp providing easy truck access. Close to abundant housing types with many neighbouring amenities, the Site is well located near the planned Campeau LRT Station, and Kanata West is only 15 minutes from downtown Ottawa.

On the south side of Highway 417 lies the Canadian Tire Centre- the Region's largest multipurpose entertainment venue with a seating capacity of over 19,000 and is home to the Ottawa Senators NHL team. In addition, Tanger Outlets Ottawa Mall is in close proximity of the Property including over 150 retail stores and restaurants, providing an abundance of amenities and services for future workers of the Site.