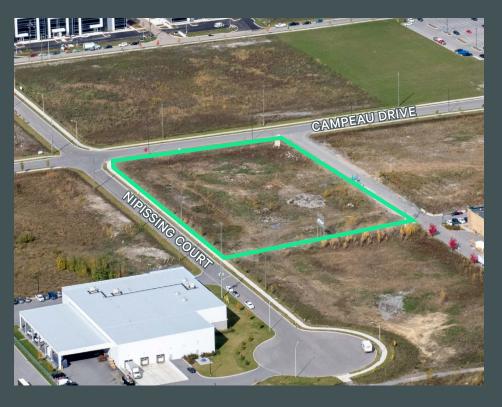

## Property Details

CBRE Limited is pleased to offer for sale this 2.872 acre parcel of employment and general mixed use land located at 101 Nipissing Court (the "Property" or "Site") within Kanata and the City of Ottawa. The Property is ideally situated within the established and still evolving Kanata West Business Park (the "Park"). The Site's corner location with frontage along Campeau Drive and Nipissing Court provide excellent visibility and access. The size, configuration and location of the Property provides an exceptional and scalable development opportunity, as the Site is one of the last tracts of development land available within the Park. The Park has been the focus for many exciting developments, and has attracted a variety of users, tenants, and amenities.

#### Property Information

| ADDRESS             | 101 Nipissing Court, Ottawa                                                                                                                                 |
|---------------------|-------------------------------------------------------------------------------------------------------------------------------------------------------------|
| PIN                 | 045080178                                                                                                                                                   |
| TOTAL AREA          | 2.872 acres                                                                                                                                                 |
| ZONING              | The Property is zoned GM - General Mixed Use with the inclusion of additional uses such as Light Industrial, Truck Transport, and Warehouse.                |
| ENVIRONMENTAL       | Phase I ESA was completed in 2014 and updated in April 2019 with<br>the results of the latest Phase 1 report concluding that no further<br>work was needed. |
| EXISTING CONDITIONS | Vacant land and unimproved. There is a Hydro ROW at the south end of the Property.                                                                          |
| SERVICING           | Services to the lot line.                                                                                                                                   |
| TAXES               | \$26,174 (2023 Final)                                                                                                                                       |
| ASKING PRICE        | \$3,600,000.00                                                                                                                                              |