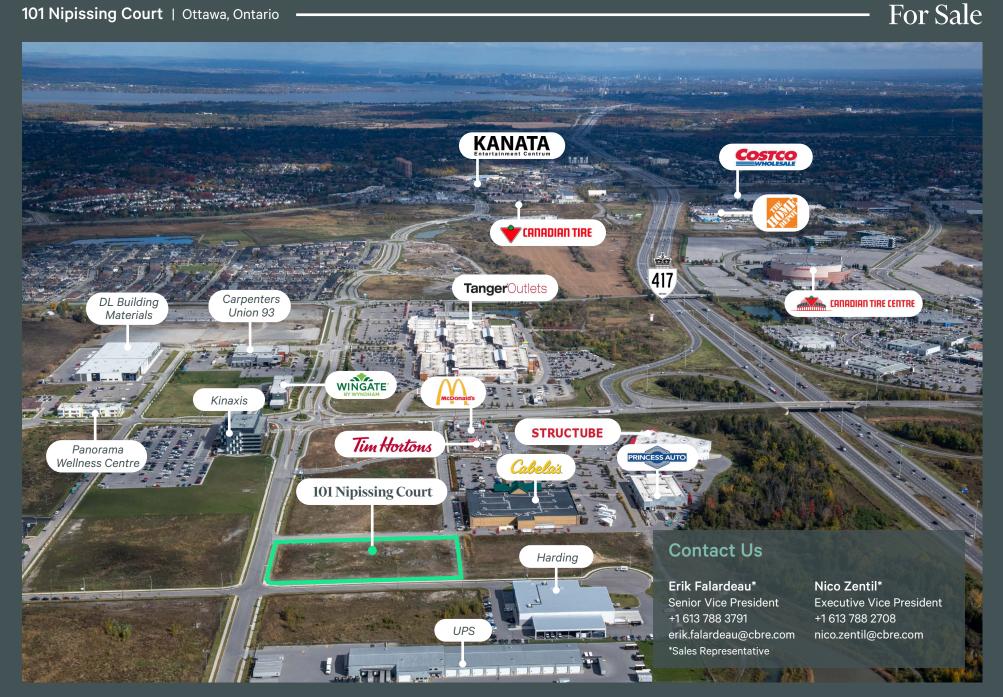

## Property Details

CBRE Limited is pleased to offer for sale this 2.872 acre parcel of employment and general mixed use land located at 101 Nipissing Court (the "Property" or "Site") within Kanata and the City of Ottawa. The Property is ideally situated within the established and still evolving Kanata West Business Park (the "Park"). The Site's corner location with frontage along Campeau Drive and Nipissing Court provide excellent visibility and access. The size, configuration and location of the Property provides an exceptional and scalable development opportunity, as the Site is one of the last tracts of development land available within the Park. The Park has been the focus for many exciting developments, and has attracted a variety of users, tenants, and amenities.

The Site is easily accessible thanks to the 8-lane Highway 417 and Palladium Drive major off ramp providing easy truck access. Close to abundant housing types with many neighbouring amenities, the Site is well located near the planned Campeau LRT Station, and Kanata West is only 15 minutes from downtown Ottawa.

On the south side of Highway 417 lies the Canadian Tire Centre- the Region's largest multipurpose entertainment venue with a seating capacity of over 19,000 and is home to the Ottawa Senators NHL team. In addition, Tanger Outlets Ottawa Mall is in close proximity of the Property including over 150 retail stores and restaurants, providing an abundance of amenities and services for future workers of the Site.

#### Contact Us

Erik Falardeau\* Senior Vice President +1 613 788 3791 erik.falardeau@cbre.com \*Sales Representative Nico Zentil\* Executive Vice President +1 613 788 2708 nico.zentil@cbre.com CBRE Limited, Real Estate Brokerage 340 Albert Street, Suite 1900 Ottawa, ON K1R 7Y6 +1 613 782 2266