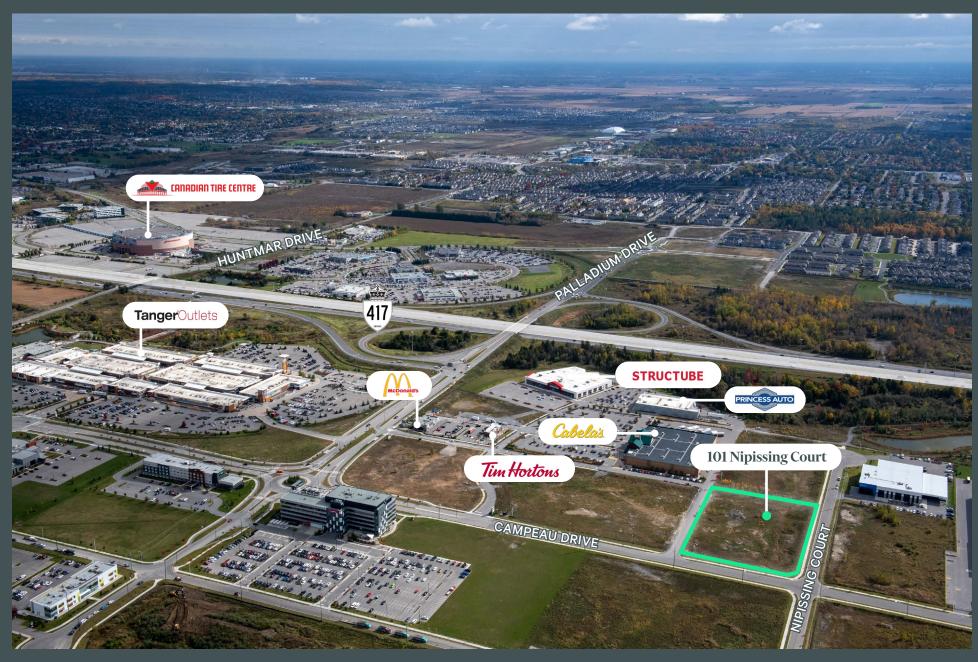

The Site is easily accessible thanks to the 8-lane Highway 417 and Palladium Drive major off ramp providing easy truck access. Close to abundant housing types with many neighbouring amenities, the Site is well located near the planned Campeau LRT Station, and Kanata West is only 15 minutes from downtown Ottawa.

On the south side of Highway 417 lies the Canadian Tire Centre- the Region's largest multipurpose entertainment venue with a seating capacity of over 19,000 and is home to the Ottawa Senators NHL team. In addition, Tanger Outlets Ottawa Mall is in close proximity of the Property including over 150 retail stores and restaurants, providing an abundance of amenities and services for future workers of the Site.