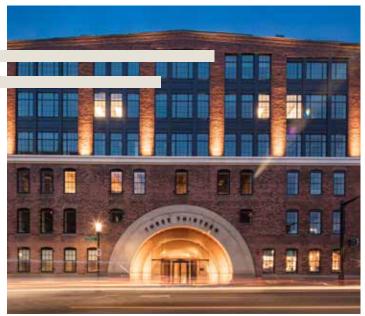

# 313 Congress

12,489-24,978 SF AVAILABLE

| Floor   | SF        | Available |
|---------|-----------|-----------|
| FLOOR 5 | 12,489 SF | N O W     |
| FLOOR 6 | 12,489 SF | N O W     |

330 Congress

6,801 SF AVAILABLE