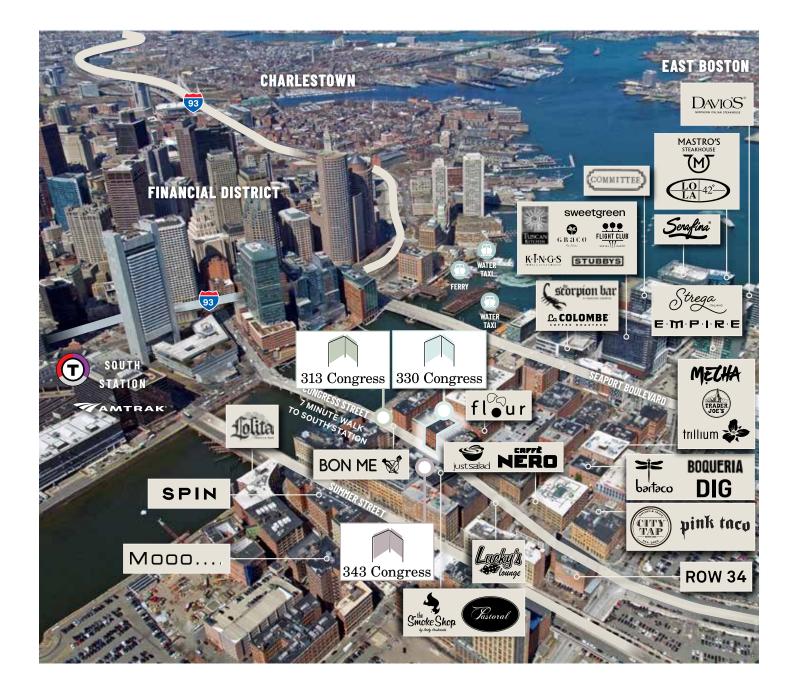

# The Bricks

FORT POINT | BOSTON, MA

## 343 Congress 25,801 SF AVAILABLE Floor SF Available

# 313 Congress

12,489-24,978 SF AVAILABLE

| Floor   | SF        | Available |
|---------|-----------|-----------|
| FLOOR 5 | 12,489 SF | N O W     |
| FLOOR 6 | 12,489 SF | N O W     |

330 Congress

6,801 SF AVAILABLE

| Floor   | SF       | Available |
|---------|----------|-----------|
| FLOOR 6 | 6,801 SF | JULY 2024 |