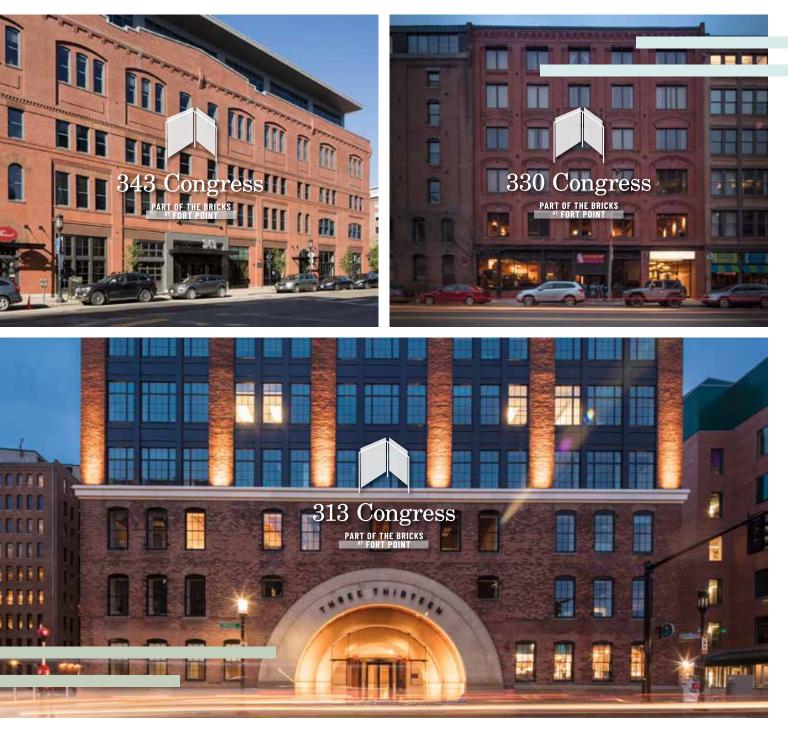

# The Bricks

FORT POINT | BOSTON, MA

## 343 Congress 25,801 SF AVAILABLE Floor SF Available

# 313 Congress

12,489-24,978 SF AVAILABLE

| Floor   | SF        | Available |
|---------|-----------|-----------|
| FLOOR 5 | 12,489 SF | N O W     |
| FLOOR 6 | 12,489 SF | N O W     |

330 Congress

6,801 SF AVAILABLE

| Floor   | SF       | Available |
|---------|----------|-----------|
| FLOOR 6 | 6,801 SF | JULY 2024 |