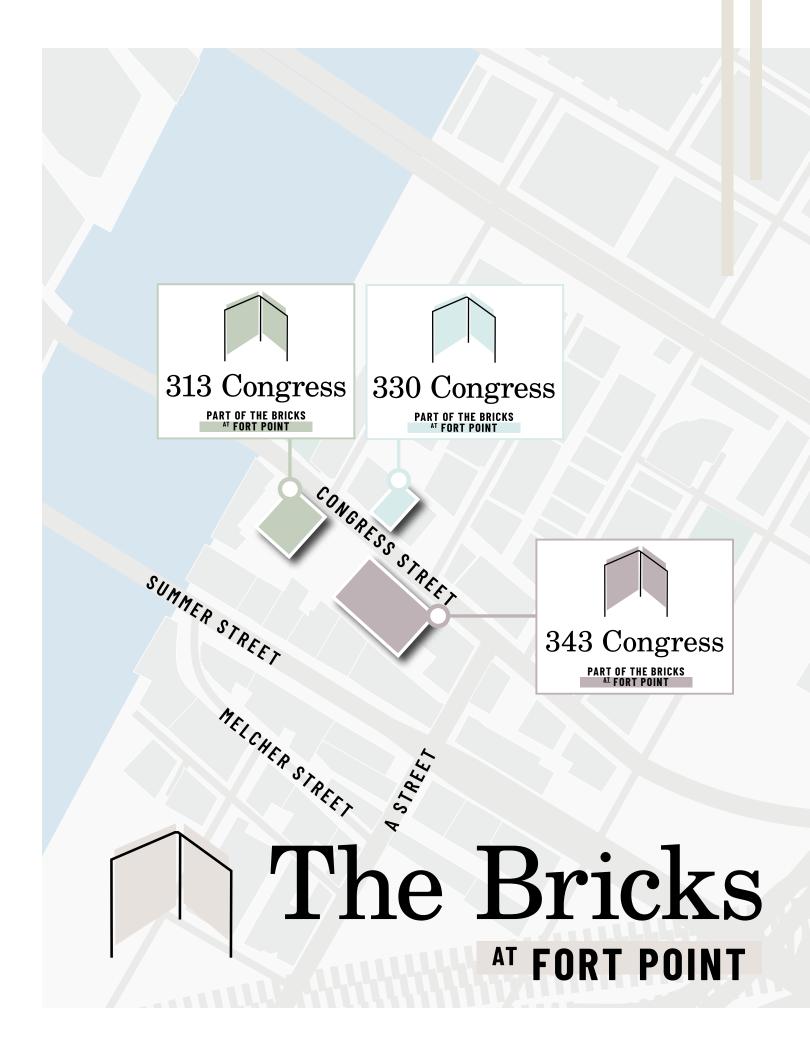

# The Bricks

FORT POINT | BOSTON, MA

## 343 Congress 25,801 SF AVAILABLE Floor SF Available

# 313 Congress

12,489-24,978 SF AVAILABLE

| Floor   | SF        | Available |
|---------|-----------|-----------|
| FLOOR 5 | 12,489 SF | N O W     |
| FLOOR 6 | 12,489 SF | N O W     |

330 Congress

6,801 SF AVAILABLE

| Floor   | SF       | Available |
|---------|----------|-----------|
| FLOOR 6 | 6,801 SF | JULY 2024 |