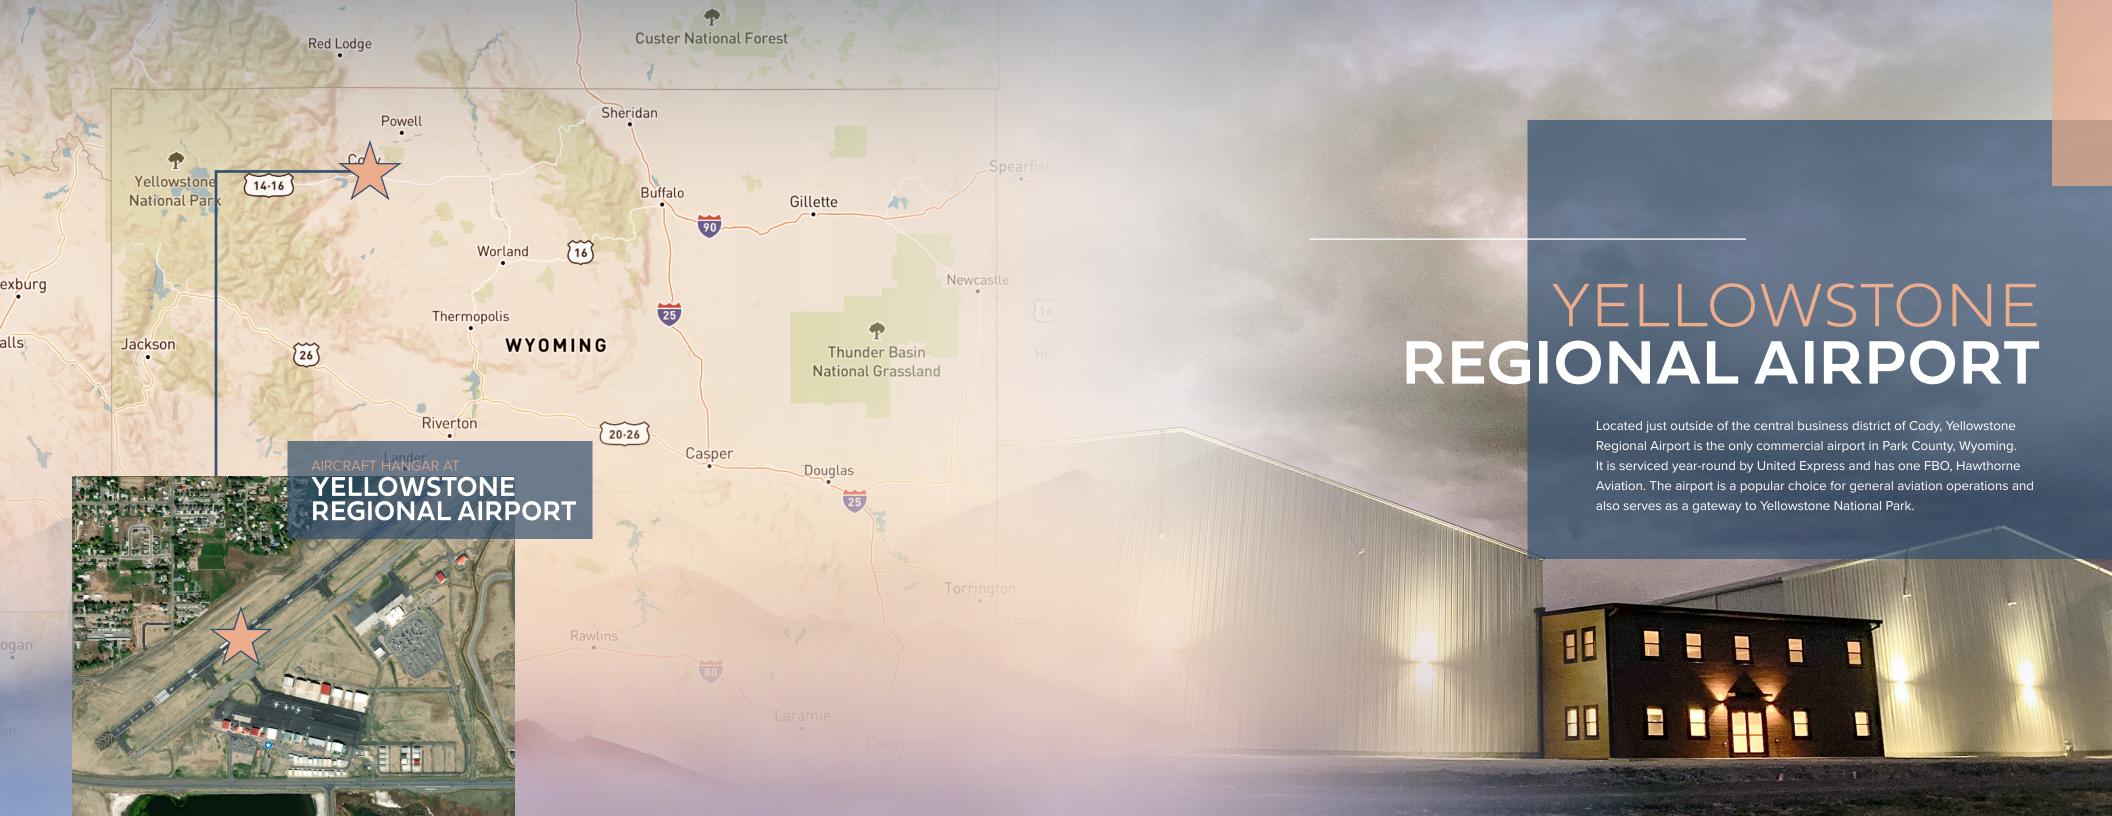

# ±35,000 SF AIRCRAFT HANGAR AND OFFICE FACILITY AT YELLOWSTONE REGIONAL AIRPORT

304 Duggleby Drive | Cody, Wyoming 82414

**CBRE** 