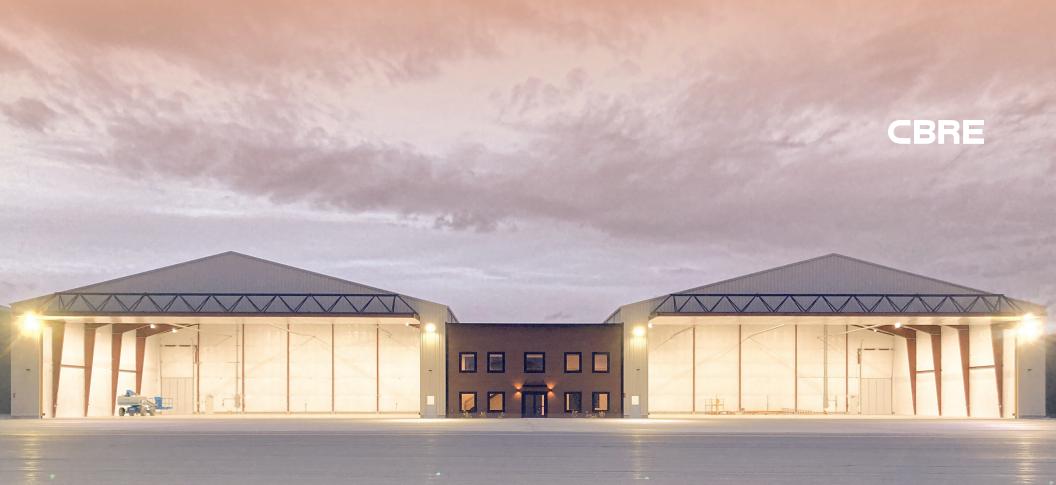

# ±35,000 SF AIRCRAFT HANGAR AND OFFICE FACILITY AT YELLOWSTONE REGIONAL AIRPORT

304 Duggleby Drive | Cody, Wyoming 82414

**CBRE** 