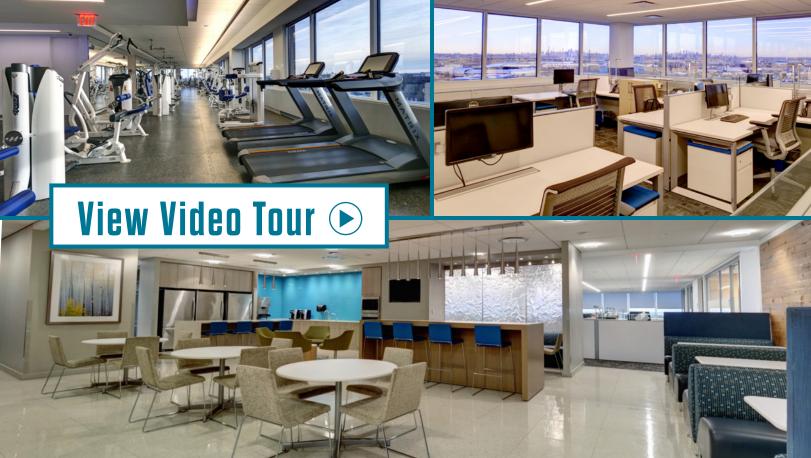

## Fully Furnished, Amenity Rich Building

**150-Seat Conference Center** 

**Covered Parking** 

**On-site Security** 

**Dunkin'** 

Café

Gym

New York City Views