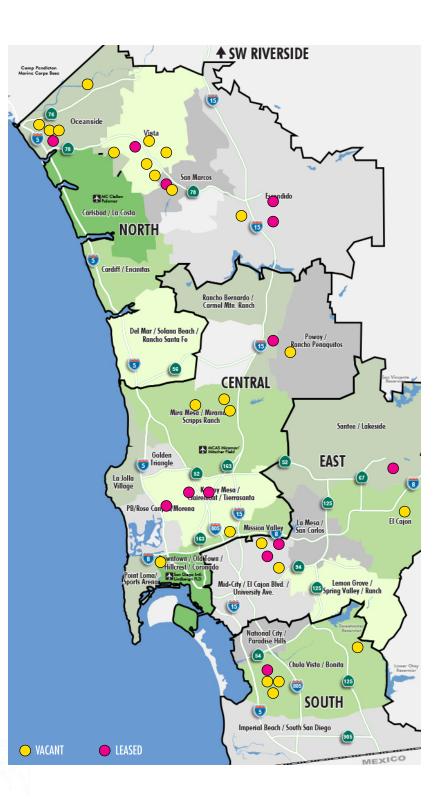

# **BIG BOX VACANCY**

| SUBMARKET         | NUMBER OF VACANCIES | TOTAL SF |
|-------------------|---------------------|----------|
| North San Diego   | 11                  | 442,369  |
| Central San Diego | 6                   | 485,199  |
| East County       | 3                   | 51,695   |
| South San Diego   | 3                   | 143,723  |

Vacant Big Box Retail Spaces

23

Vacant Square Feet 1,125,486