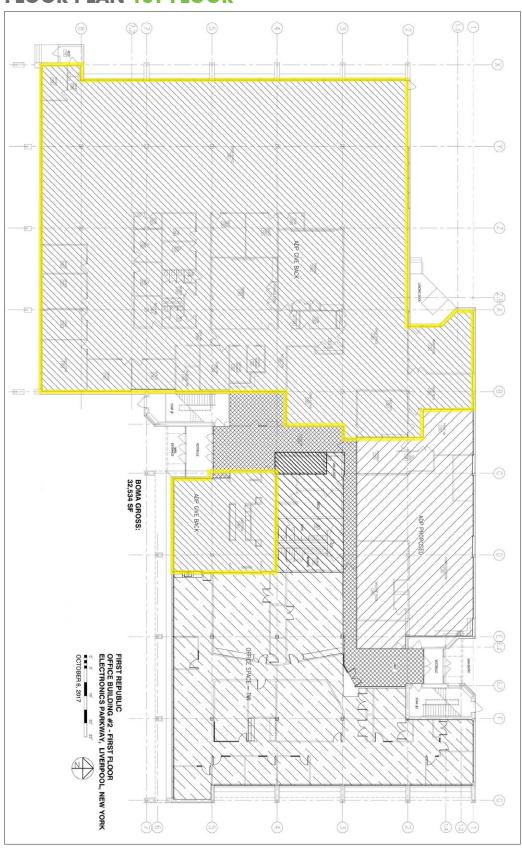

### **FLOOR PLAN 1ST FLOOR**

# AVAILABLE SPACE

- + Up to 20,076 SF Entire floor plate 2nd floor Dividable
- + Up to 18,461 SF 1st floor Dividable
- + 1,468 SF suite 1st floor Prime location off main lobby