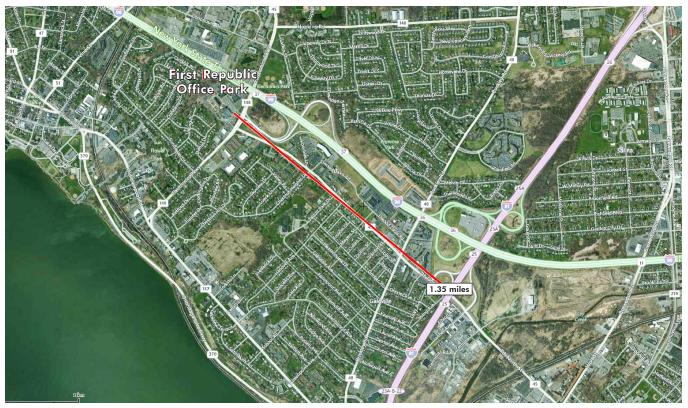

### **PROPERTY AERIALS**

© 2018 CB Richard Ellis/Syracuse, N.Y., LLC. All rights reserved. This information has been obtained from sources believed reliable, but has not been verified for accuracy or completeness. You should conduct a careful, independent investigation of the property and verify all information. Any reliance on this information is solely at your own risk. Photos herein are the property of their respective owners. Use of these images without the express written consent of the owner is prohibited.

### **PROPERTY SUMMARY**

- Tremendous identity/signage exposure
- Outstanding access to I-90 (NYS Thruway East/West Exit 37 at property entrance intersection) and I-81 North/South
- + Minutes to airport and downtown Syracuse
- + Ample parking
- + Signalized intersection at property entrance for easy ingress/egress