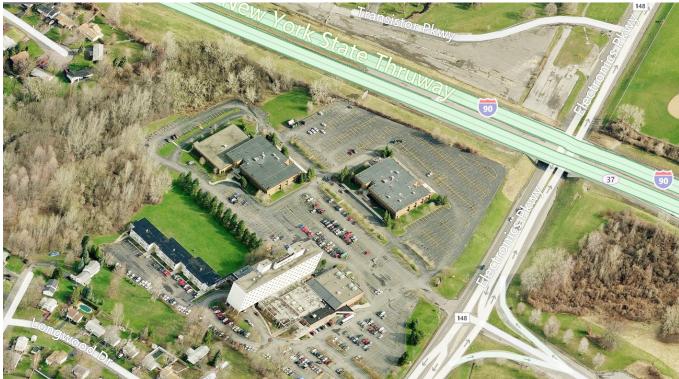

### **PROPERTY AERIALS**

© 2018 CB Richard Ellis/Syracuse, N.Y., LLC. All rights reserved. This information has been obtained from sources believed reliable, but has not been verified for accuracy or completeness. You should conduct a careful, independent investigation of the property and verify all information. Any reliance on this information is solely at your own risk. Photos herein are the property of their respective owners. Use of these images without the express written consent of the owner is prohibited.

### **PROPERTY SUMMARY**

- Tremendous identity/signage exposure
- Outstanding access to I-90 (NYS Thruway East/West Exit 37 at property entrance intersection) and I-81 North/South
- + Minutes to airport and downtown Syracuse
- + Ample parking
- + Signalized intersection at property entrance for easy ingress/egress