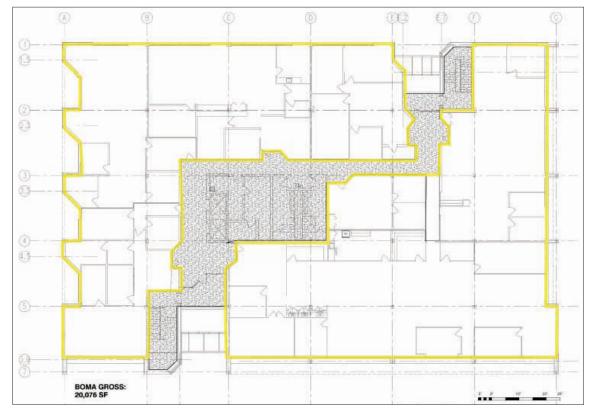

## **FLOOR PLAN 2ND FLOOR, TWO TENANTS**

# AVAILABLE SPACE

- + Up to 20,076 SF Entire floor plate 2nd floor Dividable
- + Up to 18,461 SF 1st floor Dividable
- + 1,468 SF suite 1st floor Prime location off main lobby