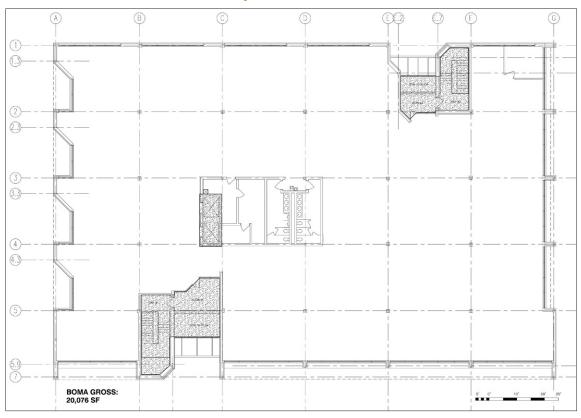

## FLOOR PLAN 2ND FLOOR, SINGLE TENANT

# AVAILABLE SPACE

- + Up to 20,076 SF Entire floor plate 2nd floor Dividable
- + Up to 18,461 SF 1st floor Dividable
- + 1,468 SF suite 1st floor Prime location off main lobby