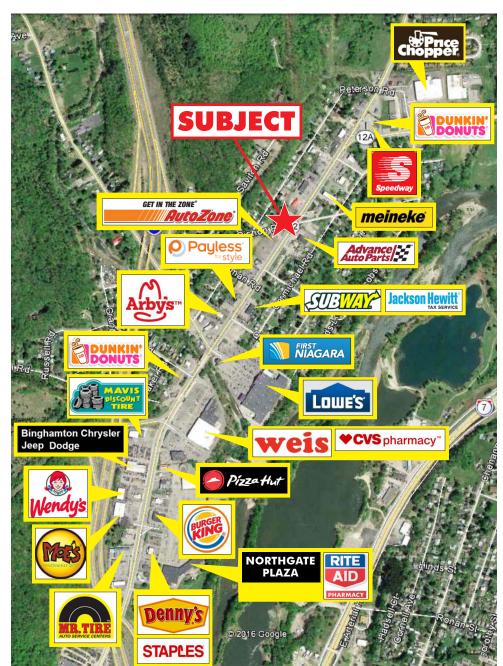

#### PROPERTY SUMMARY

- + 4,700 sq. ft. free-standing retail building
- + Former auto related facility
- Includes 7 drive-in bays, showroom, office area, ADA restrooms
- + 1.04 acre site
- + Approx. 23,000 daily traffic count

- + High-traffic commercial corridor serving Binghamton
- Neighboring businesses: Lowe's, Price Chopper, Weis Markets, CVS Pharmacy, Advance Auto Parts, Auto Zone, Meineke Muffler, Mr. Tire and Mavis
- + Minutes from I-81