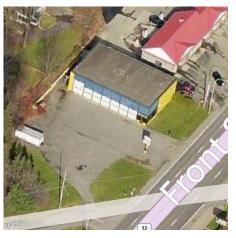

#### PROPERTY SUMMARY

- + 4,700 sq. ft. free-standing retail building
- + Former auto related facility
- Includes 7 drive-in bays, showroom, office area, ADA restrooms
- + 1.04 acre site
- + Approx. 23,000 daily traffic count