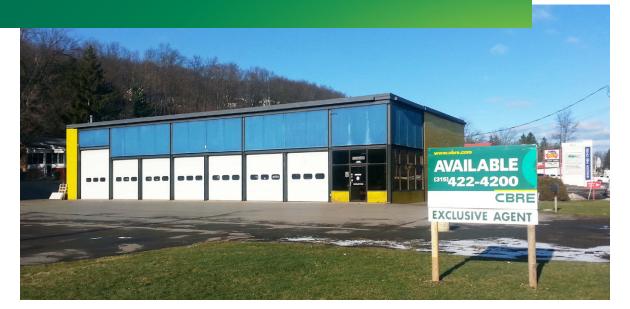

#### PROPERTY SUMMARY

- + 4,700 sq. ft. free-standing retail building
- + Former auto related facility
- Includes 7 drive-in bays, showroom, office area, ADA restrooms
- + 1.04 acre site
- + Approx. 23,000 daily traffic count

- + High-traffic commercial corridor serving Binghamton
- Neighboring businesses: Lowe's, Price Chopper, Weis Markets, CVS Pharmacy, Advance Auto Parts, Auto Zone, Meineke Muffler, Mr. Tire and Mavis
- + Minutes from I-81