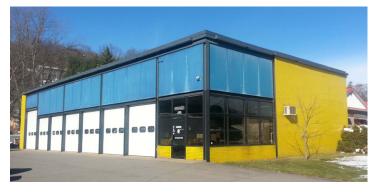

#### PROPERTY SUMMARY

- + 4,700 sq. ft. free-standing retail building
- + Former auto related facility
- Includes 7 drive-in bays, showroom, office area, ADA restrooms
- + 1.04 acre site
- + Approx. 23,000 daily traffic count