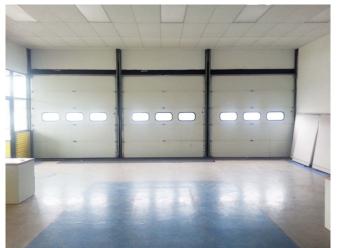

#### PROPERTY SUMMARY

- + 4,700 sq. ft. free-standing retail building
- + Former auto related facility
- Includes 7 drive-in bays, showroom, office area, ADA restrooms
- + 1.04 acre site
- + Approx. 23,000 daily traffic count