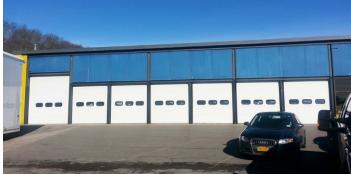

#### PROPERTY SUMMARY

- + 4,700 sq. ft. free-standing retail building
- + Former auto related facility
- Includes 7 drive-in bays, showroom, office area, ADA restrooms
- + 1.04 acre site
- + Approx. 23,000 daily traffic count