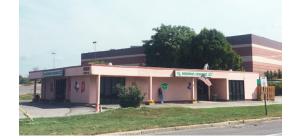

# FREESTANDING FEATURE BUILDING **RETAIL/OFFICE**

6606 KINNE ROAD, DEWITT, NY 13214

# ) T

3,397 sq. ft. +

PROPERTY FEATURES

- Acres: 0.66 +
- ShoppingTown Mall + outparcel
- $\pm$ Freestanding feature building
- ÷ Outstanding identity, exposure and visibility
- + Excellent access to Erie Blvd. E., I-481, E. Genesee St. (Route 5/92), Bridge St., I-690