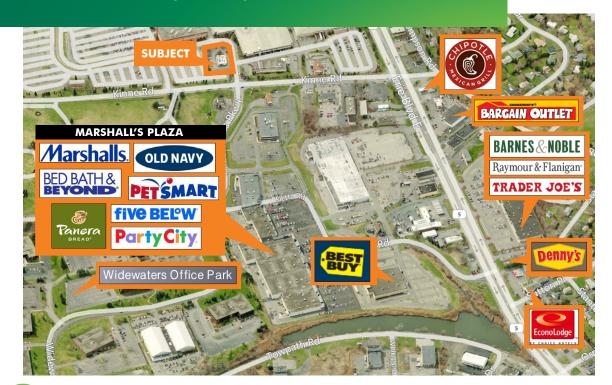

# FREESTANDING FEATURE BUILDING **RETAIL/OFFICE**

6606 KINNE ROAD, DEWITT, NY 13214

# ) T

3,397 sq. ft. +

PROPERTY FEATURES

- Acres: 0.66 +
- ShoppingTown Mall + outparcel
- $\pm$ Freestanding feature building
- ÷ Outstanding identity, exposure and visibility
- + Excellent access to Erie Blvd. E., I-481, E. Genesee St. (Route 5/92), Bridge St., I-690