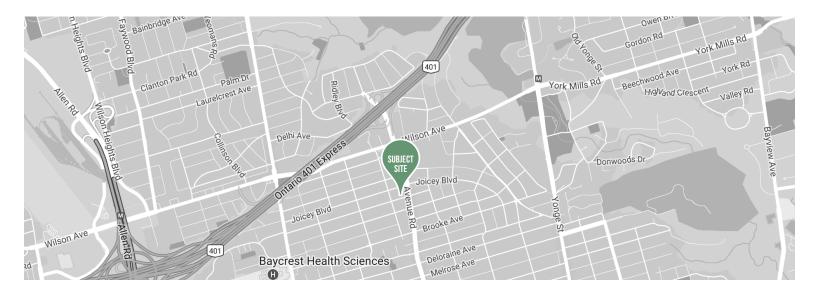

### NORTH YORK, ON

The Property is a 5,931 sq. ft. retail building located on the north east corner of Avenue Road and Dunblaine Ave in North York, ON. The Property is well positioned due to its location and long-term development potential. The immediate area boasts excellent pedestrian and vehicular traffic with approx. 16,556 cars per day. National retailers on Avenue Road include Shoppers Drug Mart, Tim Hortons, McDonalds, Shell, and Home Hardware. The Property can be easily severed into two parts, and there are currently two municipal addresses. 2040 Avenue Road is currently leased to Aroma Group Inc. until May 2022. 2042 Avenue Road is owner occupied and can be leased back for two years or sold vacant. The space is also built out to accommodate a full dental practice.