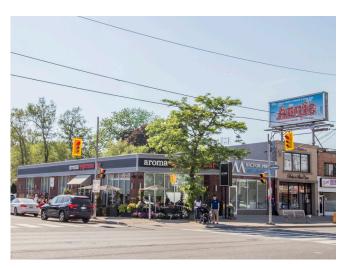

### NORTH YORK, ON

The Property is a 5,931 sq. ft. retail building located on the north east corner of Avenue Road and Dunblaine Ave in North York, ON. The Property is well positioned due to its location and long-term development potential. The immediate area boasts excellent pedestrian and vehicular traffic with approx. 16,556 cars per day. National retailers on Avenue Road include Shoppers Drug Mart, Tim Hortons, McDonalds, Shell, and Home Hardware. The Property can be easily severed into two parts, and there are currently two municipal addresses. 2040 Avenue Road is currently leased to Aroma Group Inc. until May 2022. 2042 Avenue Road is owner occupied and can be leased back for two years or sold vacant. The space is also built out to accommodate a full dental practice.

#### **PROPERTY DETAILS**

| Site Area: | 0.14 ac.      | Zoning:   | CR 3.0 Commercial Residential       |
|------------|---------------|-----------|-------------------------------------|
| GLA:       | 3,294 sq. ft. | Tenants:  | Aroma Espresso Bar & Denture Clinic |
| Occupancy: | 100%          | Bid Date: | Wednesday, July 11, 2018            |