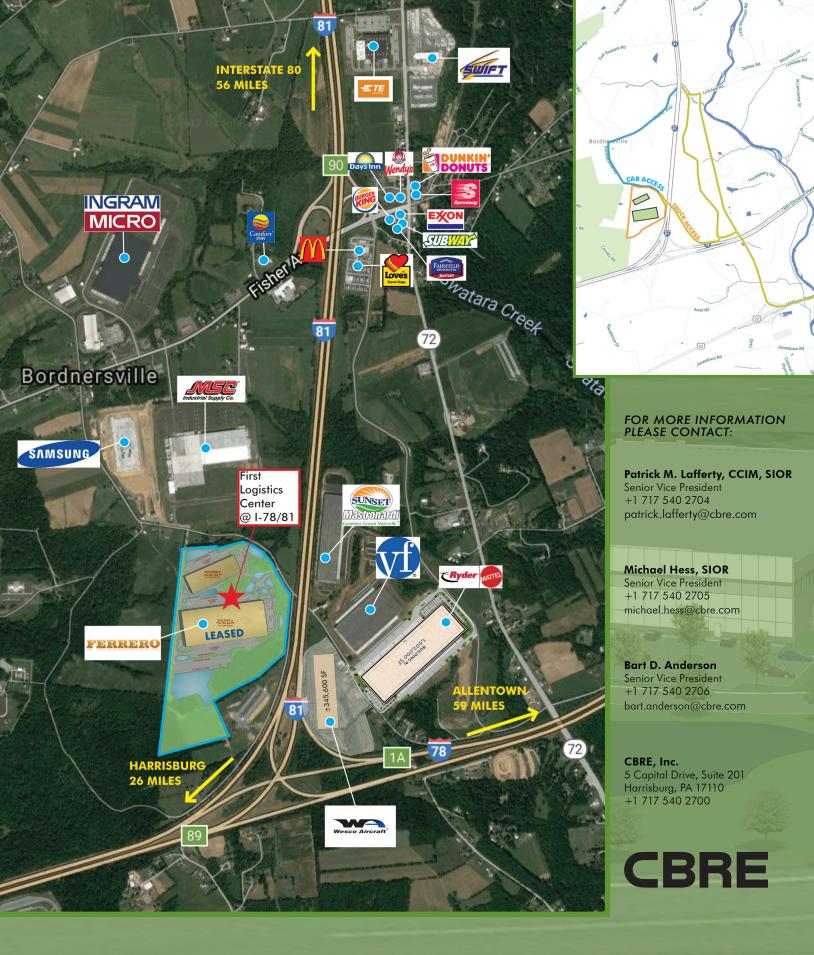

6' x 48'<br>60' @ speed bay   |
| Clear Height                                 | 36' past the first column      |
| Car Parking                                  | 124                            |
| Trailer Parking                              | 44                             |
| Sprinkler System                             | ESFR K-25.2                    |
| Lighting                                     | LED warehouse lighting @ 25 FC |
| Electric Service                             | 3,000 amps, 277/480 V 3 phase  |
| Ventilation                                  | 1 air change per hour          |



40 Minute Drive Time
Total Population: 615,461
Total Workforce Population (Ages 21-64): 354,618

Local Economic Revitalization Tax Assistance (LERTA) Savings

Estimated Savings: ± \$600,000



© 2019 CBRE, Inc. All rights reserved. This information has been obtained from sources believed reliable, but has not been verified for accuracy or completeness. You should conduct a careful, independent investigation of the property and verify all information. Any reliance on this information is solely at your own risk. CBRE and the CBRE logo are service marks of CBRE, Inc. All other marks displayed on this document are the property of their respective owners. Photos herein are the property of their respective owners. Use of these images without the express written consent of the owner is prohibited.