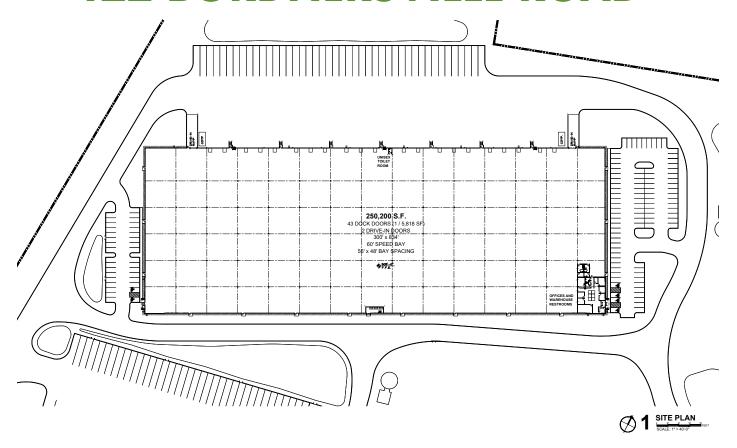

## 122 BORDNERSVILLE ROAD

| 122 BORDNERSVILLE ROAD (BUILDING B) FEATURES |                                |
|----------------------------------------------|--------------------------------|
| Square Feet                                  | 250,200 SF                     |
| Dimensions                                   | 300′ x 834′                    |
| Office                                       | 3,216 SF                       |
| Concrete Slab                                | 7" thick on grade              |
| Dock Doors                                   | 43 (9′ x 10′)                  |
| Drive-in Doors                               | 2 (12′ x 14′)                  |
| Column Spacing                               | 56' x 48'<br>60' @ speed bay   |
| Clear Height                                 | 36' past the first column      |
| Car Parking                                  | 124                            |
| Trailer Parking                              | 44                             |
| Sprinkler System                             | ESFR K-25.2                    |
| Lighting                                     | LED warehouse lighting @ 25 FC |
| Electric Service                             | 3,000 amps, 277/480 V 3 phase  |
| Ventilation                                  | 1 air change per hour          |