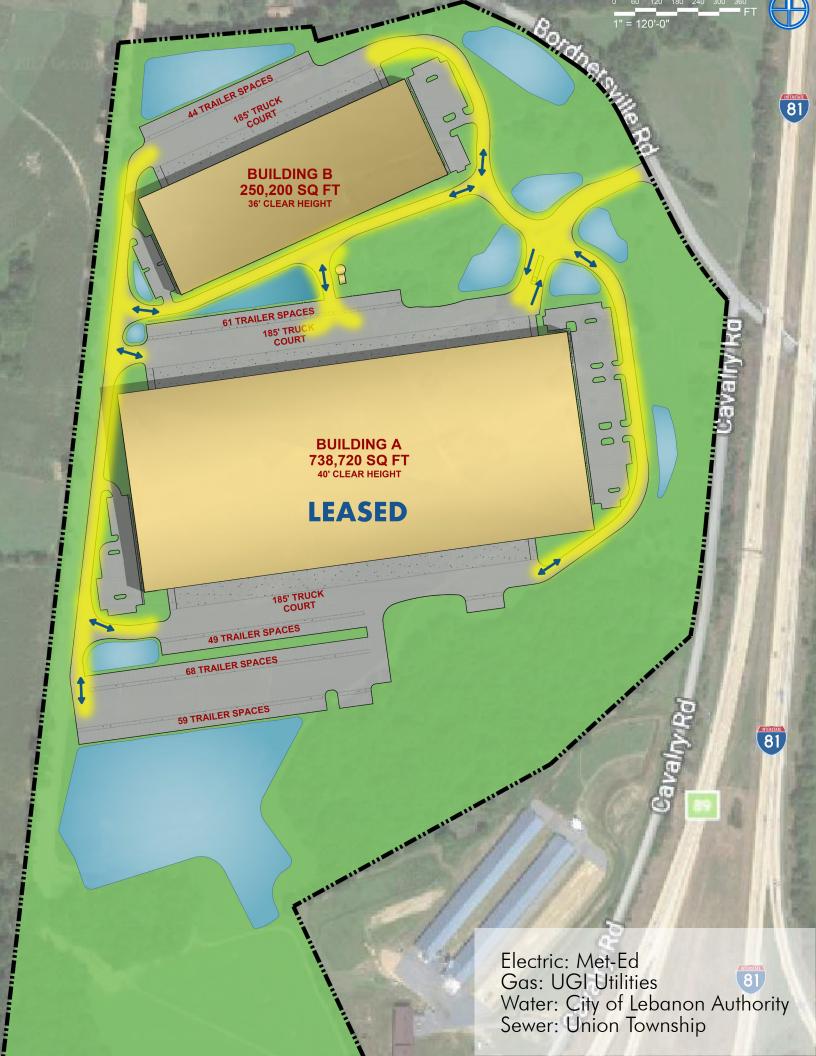

## 122 BORDNERSVILLE ROAD

| 122 BORDNERSVILLE ROAD (BUILDING B) FEATURES |                                |
|----------------------------------------------|--------------------------------|
| Square Feet                                  | 250,200 SF                     |
| Dimensions                                   | 300′ x 834′                    |
| Office                                       | 3,216 SF                       |
| Concrete Slab                                | 7" thick on grade              |
| Dock Doors                                   | 43 (9′ x 10′)                  |
| Drive-in Doors                               | 2 (12′ x 14′)                  |
| Column Spacing                               | 56' x 48'<br>60' @ speed bay   |
| Clear Height                                 | 36' past the first column      |
| Car Parking                                  | 124                            |
| Trailer Parking                              | 44                             |
| Sprinkler System                             | ESFR K-25.2                    |
| Lighting                                     | LED warehouse lighting @ 25 FC |
| Electric Service                             | 3,000 amps, 277/480 V 3 phase  |
| Ventilation                                  | 1 air change per hour          |