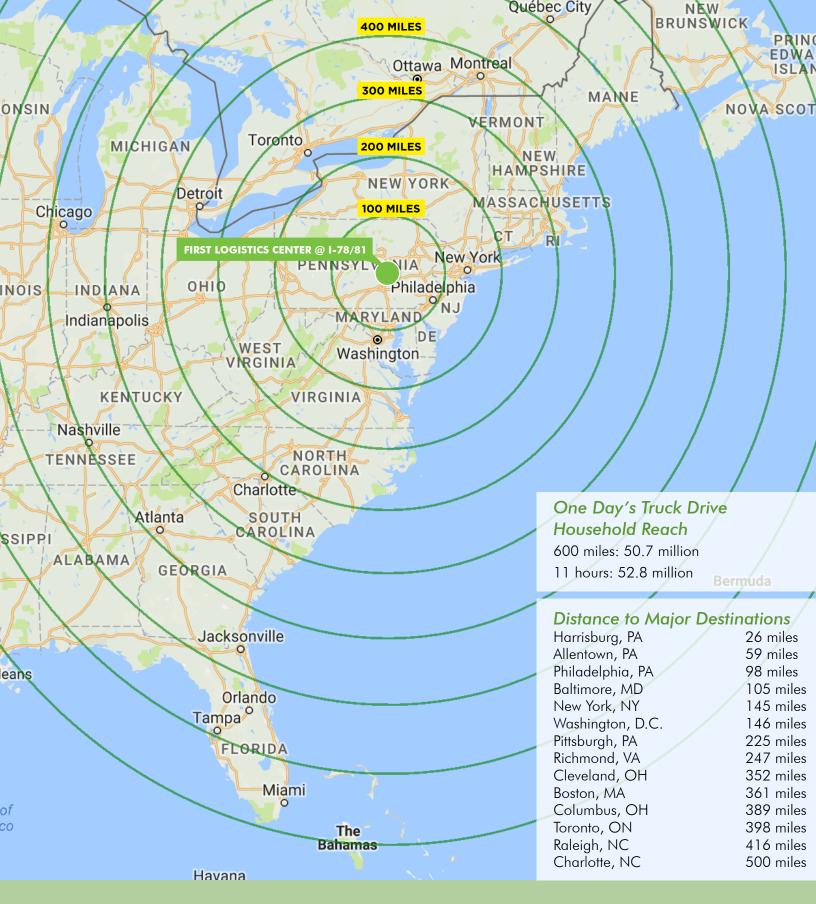

40 Minute Drive Time
Total Population: 615,461
Total Workforce Population (Ages 21-64): 354,618

Local Economic Revitalization Tax Assistance (LERTA) Savings

Estimated Savings: ± \$600,000

© 2019 CBRE, Inc. All rights reserved. This information has been obtained from sources believed reliable, but has not been verified for accuracy or completeness. You should conduct a careful, independent investigation of the property and verify all information. Any reliance on this information is solely at your own risk. CBRE and the CBRE logo are service marks of CBRE, Inc. All other marks displayed on this document are the property of their respective owners. Photos herein are the property of their respective owners. Use of these images without the express written consent of the owner is prohibited.