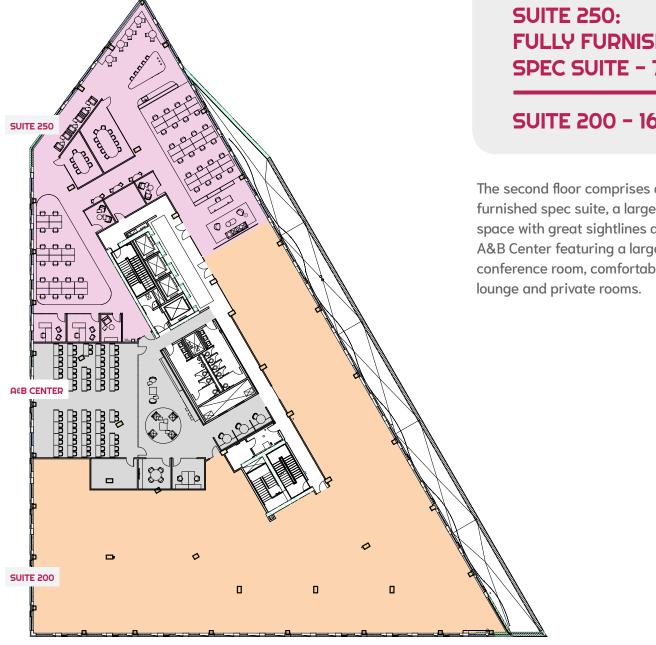

# 2<sup>ND</sup> FLOOR

**FULLY FURNISHED** SPEC SUITE - 7,835 RSF

TANNER POINT

### SUITE 200 - 16,438 RSF

The second floor comprises a fully furnished spec suite, a large open-plan space with great sightlines and the A&B Center featuring a large conference room, comfortable