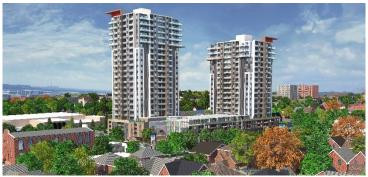

### RETAIL/RESTAURANT STOREFRONT IN DOWNTOWN KITCHENER

Retail/restaurant space on the King Street East storefront below two residential rental towers with 488 units directly across from Cameron Heights Secondary School. Reserve your unit now for Summer 2022 possession.

Landlord will build out the interior of the premises to suit the tenant requirements.

- + 22 shared parking spaces for the commercial tenants
- + Located near the ION LRT stop at Charles Street E and Cedar Street