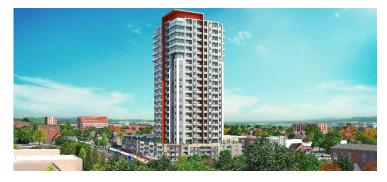

### RETAIL/RESTAURANT STOREFRONT IN DOWNTOWN KITCHENER

Retail/restaurant space on the King Street East storefront below two residential rental towers with 488 units directly across from Cameron Heights Secondary School. Reserve your unit now for Summer 2022 possession.

Landlord will build out the interior of the premises to suit the tenant requirements.

- + 22 shared parking spaces for the commercial tenants
- + Located near the ION LRT stop at Charles Street E and Cedar Street