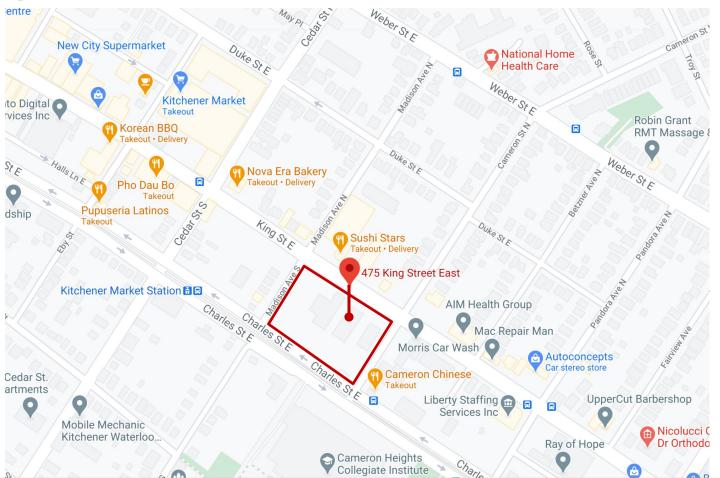

| Unit #6 | 2,975 sq. ft. | \$15.00 per sq. ft. net | \$15.00 per sq. ft. |



#### **FLOOR PLANS**



© 2018 CBRE, Inc. All rights reserved. This information has been obtained from sources believed reliable, but has not been verified for accuracy or completeness. You should conduct a careful, independent investigation of the property and verify all information. Any reliance on this information is solely at your own risk. CBRE and the CBRE logo are service marks of CBRE, Inc. All other marks displayed on this document are the property of their respective owners. Photos herein are the property of their respective owners. Use of these images without the express written consent of the owner is prohibited.



#### **FOR LEASE**

### 475 King Street E Kitchener, ON





#### PROPERTY LOCATION



#### **CONTACT US**

#### Mel De Oliveira \*\*, CCIM

Vice-President, Broker +1 519 340 2311 mel.deoliveira@cbre.com

- \* Sales Representative
- \*\* Broker

© 2018 CBRE, Inc. All rights reserved. This information has been obtained from sources believed reliable, but has not been verified for accuracy or completeness. You should conduct a careful, independent investigation of the property and verify all information. Any reliance on this information is solely at your own risk. CBRE and the CBRE logo are service marks of CBRE, Inc. All other marks displayed on this document are the property of their respective owners. Photos herein are the property of their respective owners. Use of these images without the express written consent of the owner is prohibited.