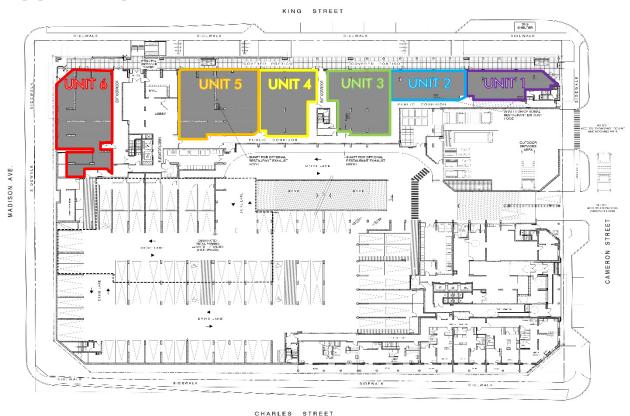

#### **AVAILABLE UNITS**

| Unit #  | Size          | Price                   | CAM & Taxes         |
|---------|---------------|-------------------------|---------------------|
| Unit #1 | 1,278 sq. ft. | \$20.00 per sq. ft. net | \$15.00 per sq. ft. |
| Unit #2 | 1,284 sq. ft. | \$20.00 per sq. ft. net | \$15.00 per sq. ft. |
| Unit #3 | 2,107 sq. ft. | \$15.00 per sq. ft. net | \$15.00 per sq. ft. |
| Unit #4 | 1,967 sq. ft. | \$15.00 per sq. ft. net | \$15.00 per sq. ft. |
| Unit #5 | 3,023 sq. ft. | \$15.00 per sq. ft. net | \$15.00 per sq. ft. |
| Unit #6 | 2,975 sq. ft. | \$15.00 per sq. ft. net | \$15.00 per sq. ft. |

#### **FLOOR PLANS**

© 2018 CBRE, Inc. All rights reserved. This information has been obtained from sources believed reliable, but has not been verified for accuracy or completeness. You should conduct a careful, independent investigation of the property and verify all information. Any reliance on this information is solely at your own risk. CBRE and the CBRE logo are service marks of CBRE, Inc. All other marks displayed on this document are the property of their respective owners. Photos herein are the property of their respective owners. Use of these images without the express written consent of the owner is prohibited.