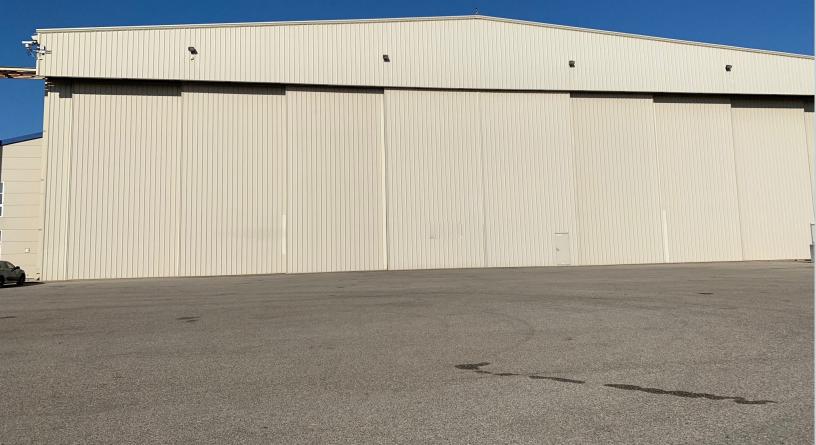

### Santa Barbara Municipal Airport

CBRE is pleased to offer for lease ±10,000 SF of aircraft hangar space inside a ±20,000 SF hangar at the Santa Barbara Municipal Airport. This is a rare opportunity to lease space in the in-demand Southern California hangar market, and would be an ideal fit for a private aircraft owner. The lessee will have access to excellent and efficient maintenance services.

#### Highlights

- + Hangar space to accommodate up to a Global XRS aircraft
- + Hangar dimensions: 165' x 225'
- + Hangar door height: 40'
- + Maintenance services available onsite