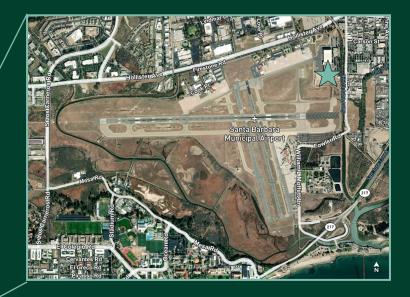

#### Santa Barbara Municipal Airport

Located just seven miles from downtown Santa Barbara, the Santa Barbara Municipal Airport is a small hub primary airport that covers 952 acres. The airport is home to two FBOs: Atlantic Aviation and Signature Flight support, and four major airlines: Alaska Airlines, American Airlines, Southwest Airlines, and United Airlines.