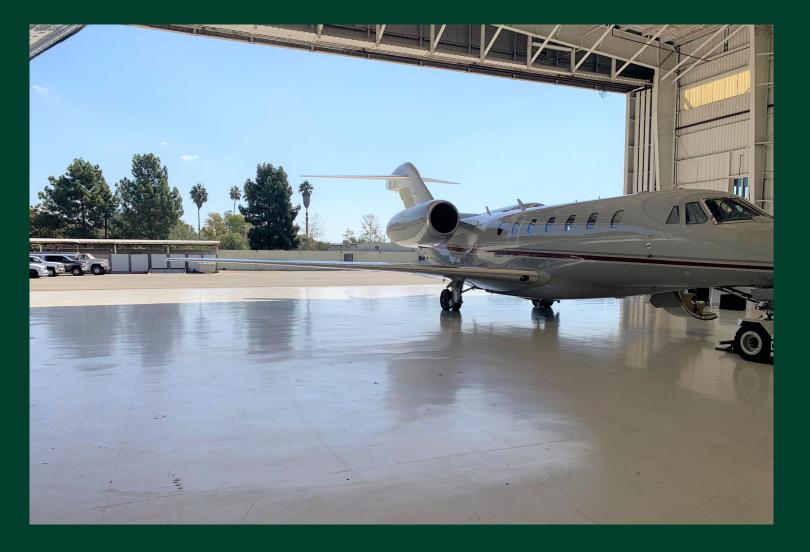

### Santa Barbara Municipal Airport

CBRE is pleased to offer for lease ±10,000 SF of aircraft hangar space inside a ±20,000 SF hangar at the Santa Barbara Municipal Airport. This is a rare opportunity to lease space in the in-demand Southern California hangar market, and would be an ideal fit for a private aircraft owner. The lessee will have access to excellent and efficient maintenance services.

#### Highlights

- + Hangar space to accommodate up to a Global XRS aircraft
- + Hangar dimensions: 165' x 225'
- + Hangar door height: 40'
- + Maintenance services available onsite