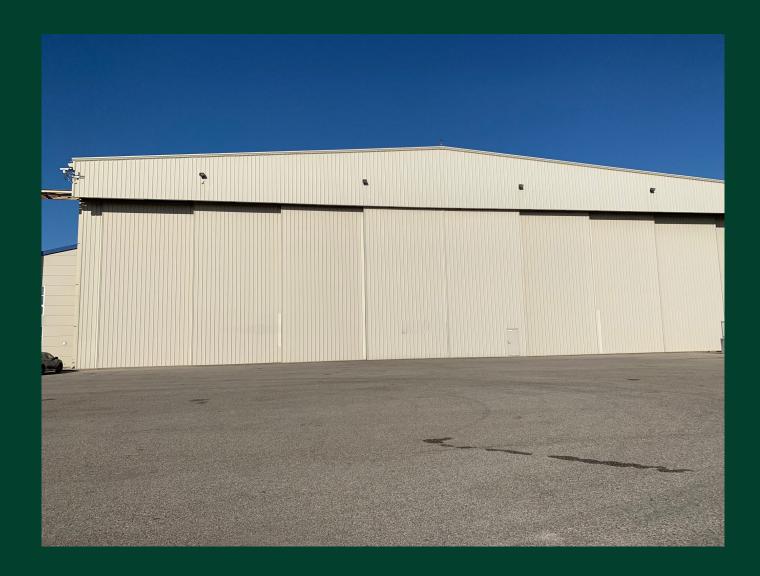

### Santa Barbara Municipal Airport

CBRE is pleased to offer for lease ±10,000 SF of aircraft hangar space inside a ±20,000 SF hangar at the Santa Barbara Municipal Airport. This is a rare opportunity to lease space in the in-demand Southern California hangar market, and would be an ideal fit for a private aircraft owner. The lessee will have access to excellent and efficient maintenance services.

#### Highlights

- + Hangar space to accommodate up to a Global XRS aircraft
- + Hangar dimensions: 165' x 225'
- + Hangar door height: 40'
- + Maintenance services available onsite