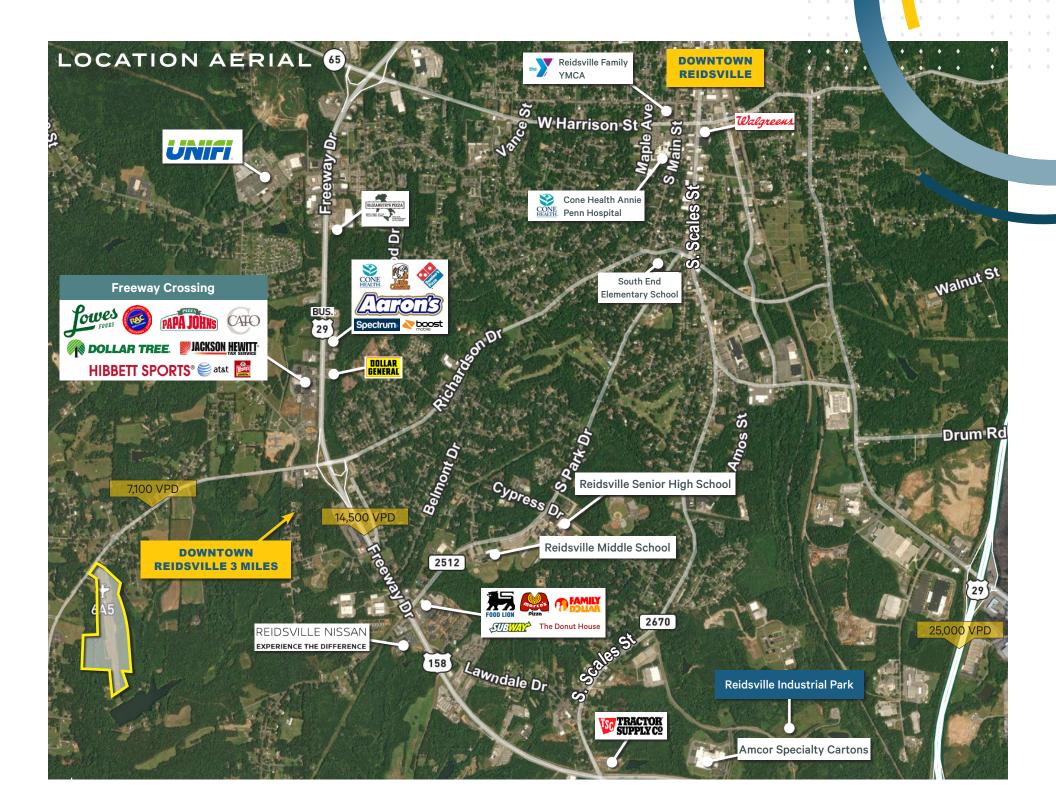

| TRAFFIC COUNTS              |            |  |  |
|-----------------------------|------------|--|--|
| US-29 BYPASS                | 25,000 VPD |  |  |
| US-29 BUSINESS / HIGHWAY 87 | 14,500 VPD |  |  |
| US-158                      | 7,100 VPD  |  |  |

#### LOCATION OVERVIEW