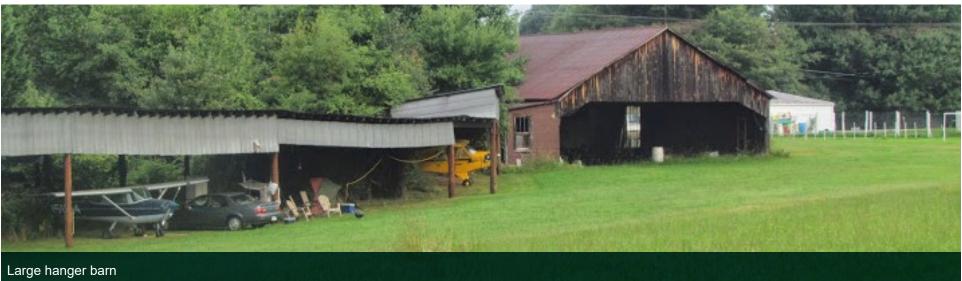

Asking Price: Call for Pricing

7732 US-158: FAA Warf Airport-6A5. Multiple buildings on site (zoned for 2 businesses currently). Includes 15 open air T hangars, ¼ mile paved runway and ¼ mile turf. Property fronts Highway 158 with 266' road frontage. Ideal for redevelopment or could be a hobby with income potential.

## PHOTO GALLERY