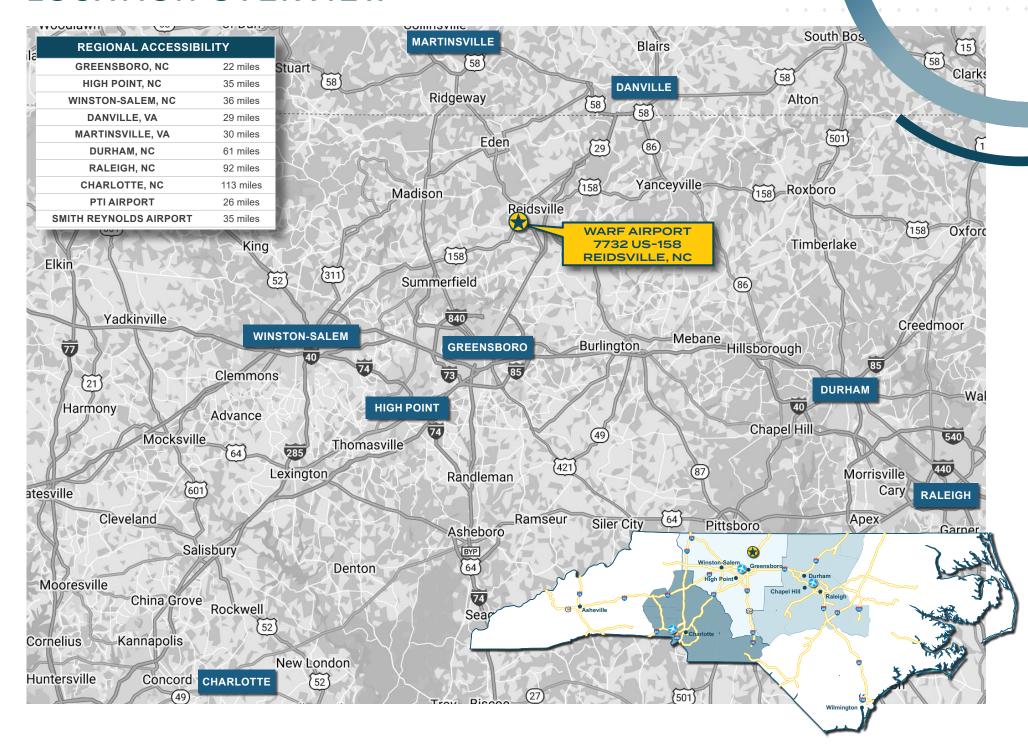

al for redevelopment or could be a hobby with income potential.

 Close proximity to new 158,000 SF Farmina Pet Food facility in Reidsville Industrial Park

| 2022 DEMOGRAPHICS  | 1 MILE   | 3 MILES  | 5 MILES  |
|--------------------|----------|----------|----------|
| POPULATION         | 864      | 10,346   | 22,233   |
| HOUSEHOLDS         | 400      | 4,727    | 9,565    |
| AVERAGE HH INCOME  | \$85,762 | \$61,966 | \$58,301 |
| DAYTIME POPULATION | 1,055    | 10,115   | 23,604   |

| TRAFFIC COUNTS              |            |  |  |
|-----------------------------|------------|--|--|
| US-29 BYPASS                | 25,000 VPD |  |  |
| US-29 BUSINESS / HIGHWAY 87 | 14,500 VPD |  |  |
| US-158                      | 7,100 VPD  |  |  |



## PHOTO GALLERY







#### LOCATION OVERVIEW



#### FOR SALE

# WARF AIRPORT REIDSVILLE, NC

7732 US-158 • REIDSVILLE, NC 27320

#### **CONTACT US**

#### LYDIA WHITLEY

Assistant Vice President +1 336 714 0385 lydia.whitley@cbre-triad.com

© 2022 CB Richard Ellis-Raleigh LLC. All rights reserved. This information has been obtained from sources believed reliable, but has not been verified for accuracy or completeness. You should conduct a careful, independent investigation of the property and verify all information. Any reliance on this information is solely at your own risk. CBRE and the CBRE logo are service marks of CBRE, Inc. All other marks displayed on this document are the property of their respective owners, and the use of such logos does not imply any affiliation with or endorsement of CBRE. Photos herein are the property of