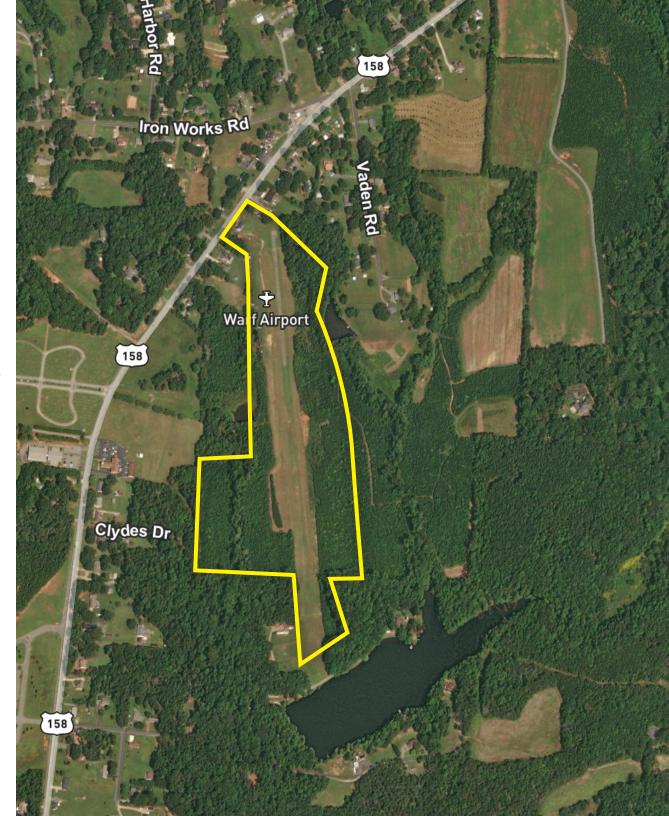

### WARF AIRPORT REIDSVILLE, NC

Privately held and publicly used airport available for sale. Site includes approximately 39.5± acres located on US-158 in Reidsville (Rockingham County) with easy access to US-29 and Highway 87.

• Site Size: Approximately 39.5± Acres

• Parcel Number: 142255

• **Zoning**: RA/RP (Residential Agricultural & Residential

Protected)

• Frontage: 266' frontage on US-158

Water: Nearby (on US-158)

Addison Prices Coll for Pricing

Asking Price: Call for Pricing

7732 US-158: FAA Warf Airport-6A5. Multiple buildings on site (zoned for 2 businesses currently). Includes 15 open air T hangars, ¼ mile paved runway and ¼ mile turf. Property fronts Highway 158 with 266' road frontage. Ideal for redevelopment or could be a hobby with income potential.

#### LOCATION OVERVIEW