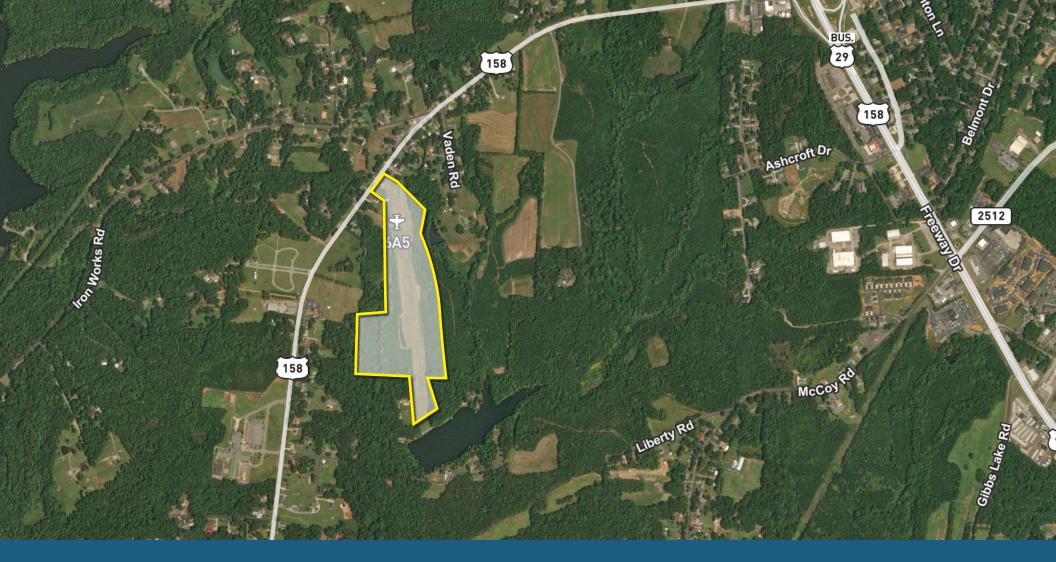

### WARF AIRPORT REIDSVILLE, NC

Privately held and publicly used airport available for sale. Site includes approximately 39.5± acres located on US-158 in Reidsville (Rockingham County) with easy access to US-29 and Highway 87.

• Site Size: Approximately 39.5± Acres

• Parcel Number: 142255

• **Zoning**: RA/RP (Residential Agricultural & Residential

Protected)

• Frontage: 266' frontage on US-158

Water: Nearby (on US-158)

Addison Prices Coll for Pricing

Asking Price: Call for Pricing

7732 US-158: FAA Warf Airport-6A5. Multiple buildings on site (zoned for 2 businesses currently). Includes 15 open air T hangars, ¼ mile paved runway and ¼ mile turf. Property fronts Highway 158 with 266' road frontage. Ideal for redevelopment or could be a hobby with income potential.

#### LOCATION OVERVIEW