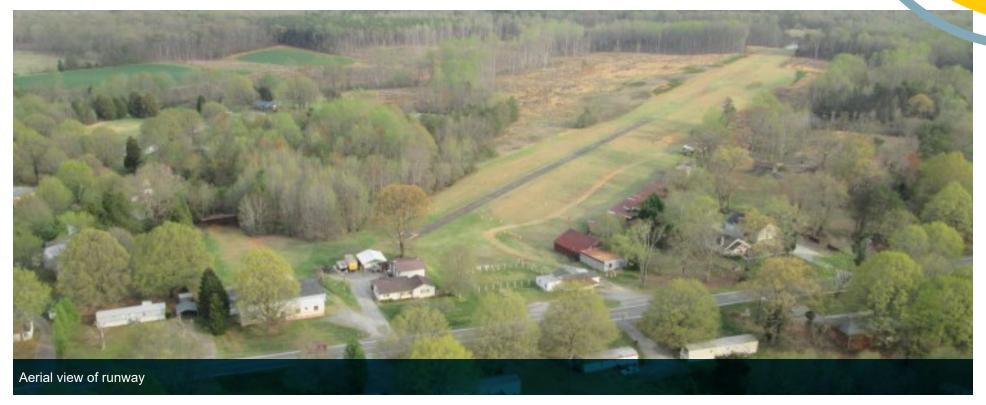

Asking Price: Call for Pricing

7732 US-158: FAA Warf Airport-6A5. Multiple buildings on site (zoned for 2 businesses currently). Includes 15 open air T hangars, ¼ mile paved runway and ¼ mile turf. Property fronts Highway 158 with 266' road frontage. Ideal for redevelopment or could be a hobby with income potential.

## PHOTO GALLERY