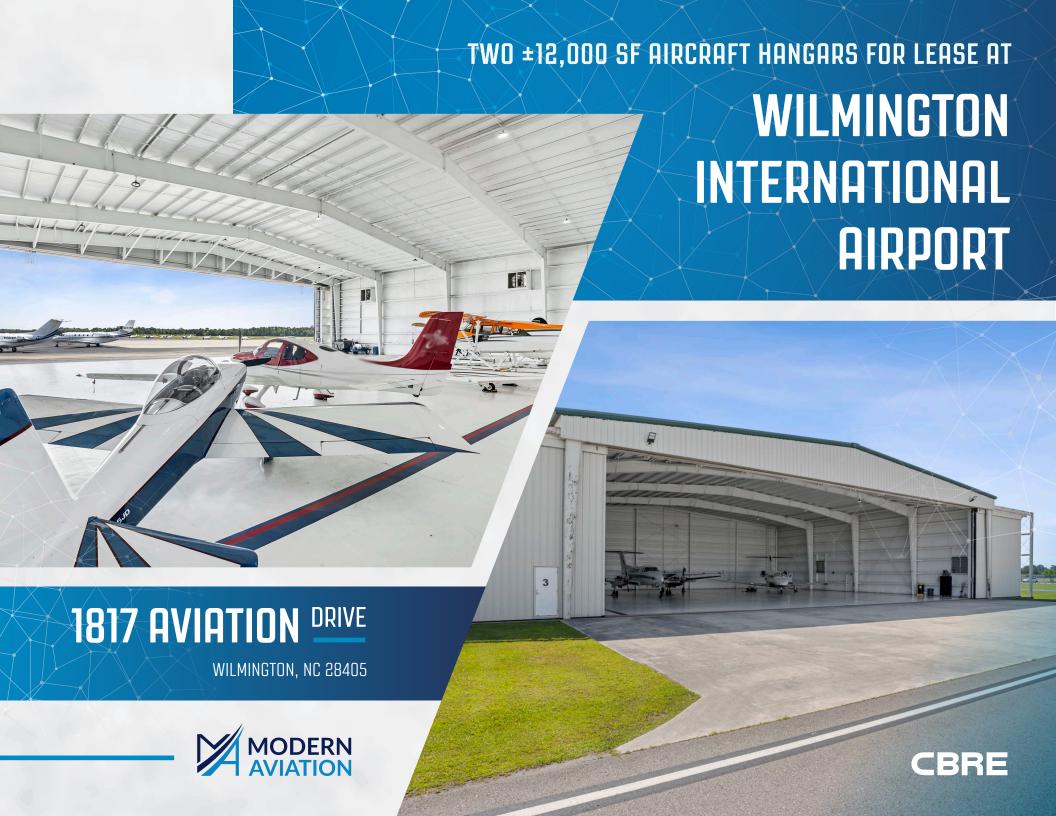

# HIGHLIGHTS

CBRE is pleased to present two aircraft hangars for lease at the Wilmington International Airport. The hangars are ±12,000 SF each, with a hangar door height of 26 feet. Modern Aviation is currently building new office space at this location. This opportunity would be a great fit for a private flight department or aviation-related business.

# HIGHLIGHTS

TWO HANGARS
AVAILABLE

EACH HANGAR SIZE 12,000 SF

Hangar Door Height 26 ft. tall x 126 ft. wide

NEW OFFICE SPACE COMING SOON

# TWO ±12,000 SF AIRCRAFT HANGARS FOR LEASE AT

# WILMINGTON INTERNATIONAL AIRPORT

# 1817 AVIATION DRIVE

WILMINGTON, NC 28405

© 2023 CBRE, Inc. All rights reserved. This information has been obtained from sources believed reliable, but has not been verified for accuracy or completeness. You should conduct a careful, independent investigation of the property and verify all information. Any reliance on this information is solely at your own risk. CBRE and the CBRE logo are service marks of CBRE, Inc. All other marks displayed on this document are the property of their respective owners. Photos herein are the property of their respective owners. Use of these images without the express written consent of the owner is prohibited. PMStudio\_June2023