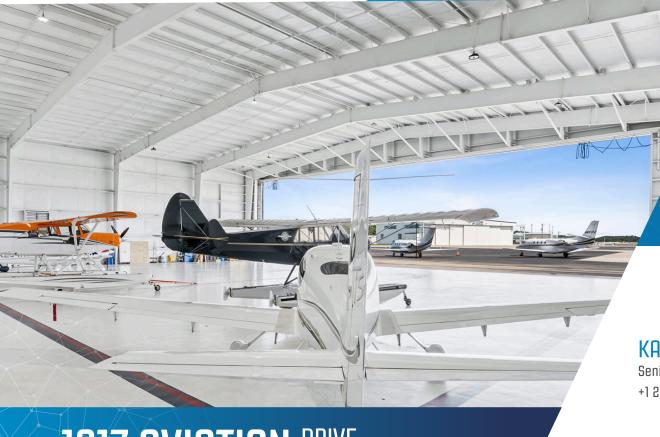

# HIGHLIGHTS

CBRE is pleased to present two aircraft hangars for lease at the Wilmington International Airport. The hangars are ±12,000 SF each, with a hangar door height of 26 feet. Modern Aviation is currently building new office space at this location. This opportunity would be a great fit for a private flight department or aviation-related business.

# HIGHLIGHTS

TWO HANGARS
AVAILABLE

EACH HANGAR SIZE 12,000 SF

Hangar Door Height 26 ft. tall x 126 ft. wide

NEW OFFICE SPACE COMING SOON

# 1817 AVIATION DRIVE

WILMINGTON, NC 28405

© 2023 CBRE, Inc. All rights reserved. This information has been obtained from sources believed reliable, but has not been verified for accuracy or completeness. You should conduct a careful, independent investigation of the property and verify all information. Any reliance on this information is solely at your own risk. CBRE and the CBRE logo are service marks of CBRE, Inc. All other marks displayed on this document are the property of their respective owners. Photos herein are the property of their respective owners. Use of these images without the express written consent of the owner is prohibited. PMStudio\_June2023