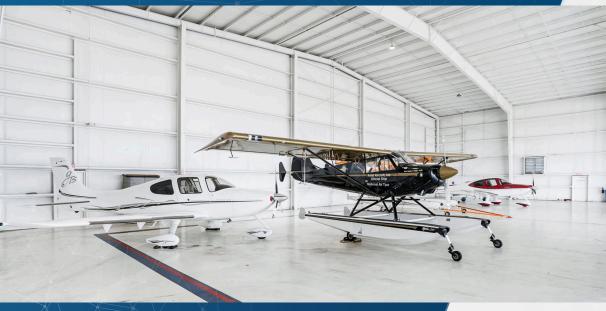

# HIGHLIGHTS

CBRE is pleased to present two aircraft hangars for lease at the Wilmington International Airport. The hangars are ±12,000 SF each, with a hangar door height of 26 feet. Modern Aviation is currently building new office space at this location. This opportunity would be a great fit for a private flight department or aviation-related business.

# HIGHLIGHTS

TWO HANGARS
AVAILABLE

EACH HANGAR SIZE 12,000 SF

Hangar Door Height 26 ft. tall x 126 ft. wide

NEW OFFICE SPACE COMING SOON