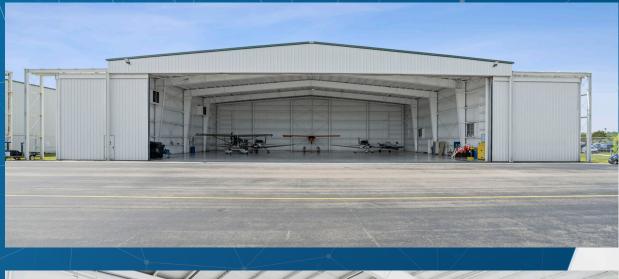

# HIGHLIGHTS

CBRE is pleased to present two aircraft hangars for lease at the Wilmington International Airport. The hangars are ±12,000 SF each, with a hangar door height of 26 feet. Modern Aviation is currently building new office space at this location. This opportunity would be a great fit for a private flight department or aviation-related business.

# HIGHLIGHTS

TWO HANGARS
AVAILABLE

EACH HANGAR SIZE 12,000 SF

Hangar Door Height 26 ft. tall x 126 ft. wide

NEW OFFICE SPACE COMING SOON