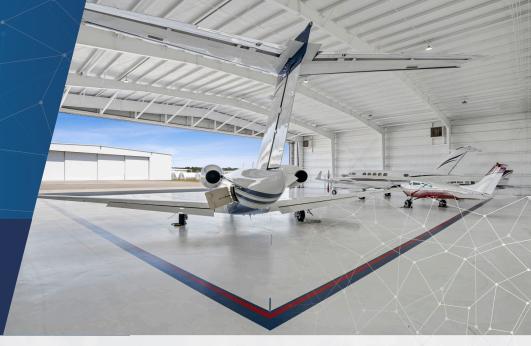

# HIGHLIGHTS

CBRE is pleased to present two aircraft hangars for lease at the Wilmington International Airport. The hangars are ±12,000 SF each, with a hangar door height of 26 feet. Modern Aviation is currently building new office space at this location. This opportunity would be a great fit for a private flight department or aviation-related business.

# HIGHLIGHTS

TWO HANGARS
AVAILABLE

EACH HANGAR SIZE 12,000 SF

Hangar Door Height 26 ft. tall x 126 ft. wide

NEW OFFICE SPACE COMING SOON