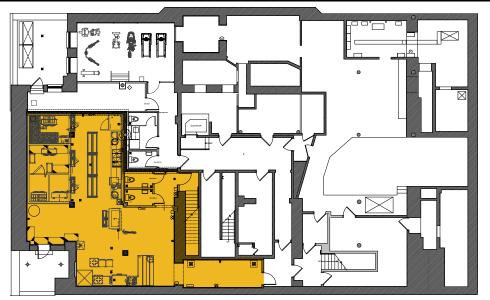

### TIMES SQUARE NEW RESTAURANT OPPORTUNITY STEPS FROM THE BUSIEST CORNER IN THE WORLD

TSQ BISTRO

TSQ BISTRO

### **47TH AT SEVENTH AVENUE**

# ADJACENT NEIGHBORS





NO

EDITION



RIU PLAZA HOTEL 145 W 47TH ST 600 ROOMS



TEMPO BY HILTON ENTRANCE ON 47TH ST 661 ROOMS TSX DEVELOPMENT / 47TH & SEVENTH 46-STORY ENTERTAINMENT CENTER WITH HOTEL, THEATER AND RETAIL



TSX

### FANTASTIC **SIGNAGE** AND **VISIBILITY** WITH NEW ILLUMINATED **MARQUEE SIGN**



## **BUSIEST LOCATION IN TIMES SQUARE**



#### **GROUND FLOOR**



### LOWER LEVEL



### NEWMARK

# THE **DETAILS**

150 WEST 47TH STREET between Sixth and Seventh Avenues

Ground Floor 3,822 SF Lower Level 1,616 SF

and venting in place

20 FT of all-glass frontage with large illuminated marquee sign above storefront Space will be delivered with new storefront, signage

Situated on the same block as several major hotels including the Edition, Tempo by Hilton (coming soon), The Sanctuary, Oyo, Riu Plaza and Night Times Square Hotels

Next door to the entrance of the new Palace Theatre at the TSX development

Steps from Duffy Square and the TKTS booth, one of the most visited tourist attractions in all of New York City

#### Contacts

Jeffrey D Roseman t 212-372-2430 jeffrey.roseman@nmrk.com Drew Weiss t 212-372-2473 drew.weiss@nmrk.com

Jeremy Tucker t 516-712-5383 jerem