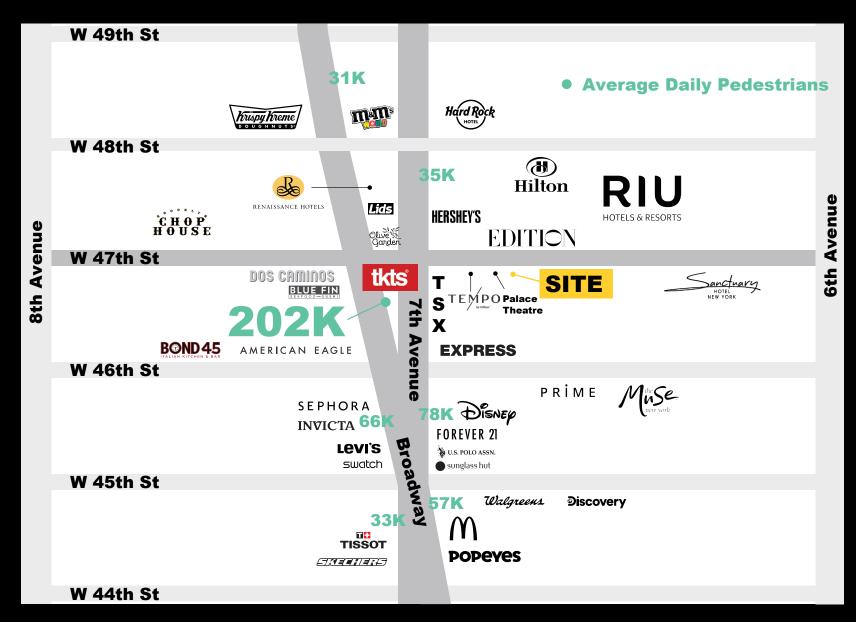

## **BUSIEST LOCATION IN TIMES SQUARE**

Situated on the same block as several major hotels including the Edition, Tempo by Hilton (coming soon), The Sanctuary, Oyo, Riu Plaza and Night Times Square Hotels

Next door to the entrance of the new Palace Theatre at the TSX development

Steps from Duffy Square and the TKTS booth, one of the most visited tourist attractions in all of New York City