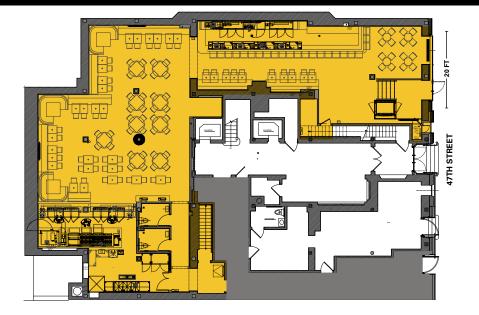

#### **GROUND FLOOR**

### LOWER LEVEL

# THE **DETAILS**

150 WEST 47TH STREET between Sixth and Seventh Avenues

Ground Floor 3,822 SF Lower Level 1,616 SF

and venting in place

20 FT of all-glass frontage with large illuminated marquee sign above storefront Space will be delivered with new storefront, signage