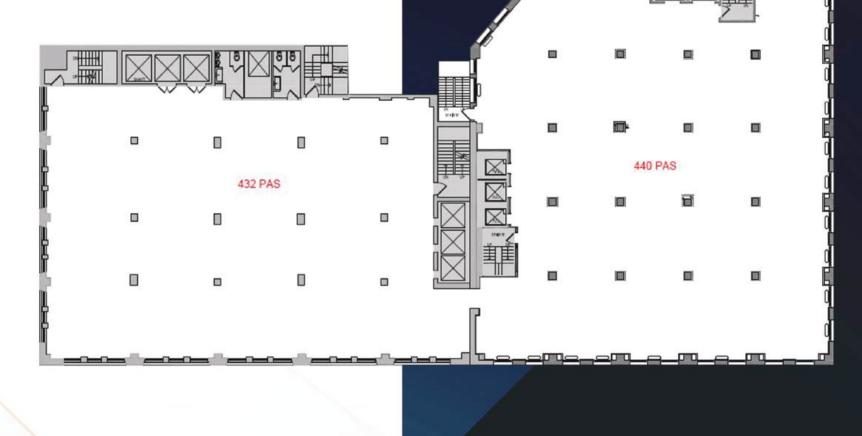

## SPACE AVAILABILITIES

ENTIRE 10TH FLOOR 9,800 RSF

(DEMOLISHED OPPORTUNITY TO COMBINE 10TH FLOORS AT 440 & 432 PAS FOR A TOTAL OF 20,920 RSF)

- Ownership Will Turnkey & Furnish Floors
- Efficient Floor Plate With Full Glass Front Offices and Conference Rooms
- Open Collaborative Pantry and Lounge Space
- Excellent Natural Light

ENTIRE 10TH FLOOR 1 9,800 RSF TEST-FIT FLOOR PLAN

432

PARK AVE SOUTH

TEST-FIT FLOOR PLAN

AT 440 & 432 PAS | 20,920 RSF

ENTIRE 10TH FLOOR

E 32nd St

432