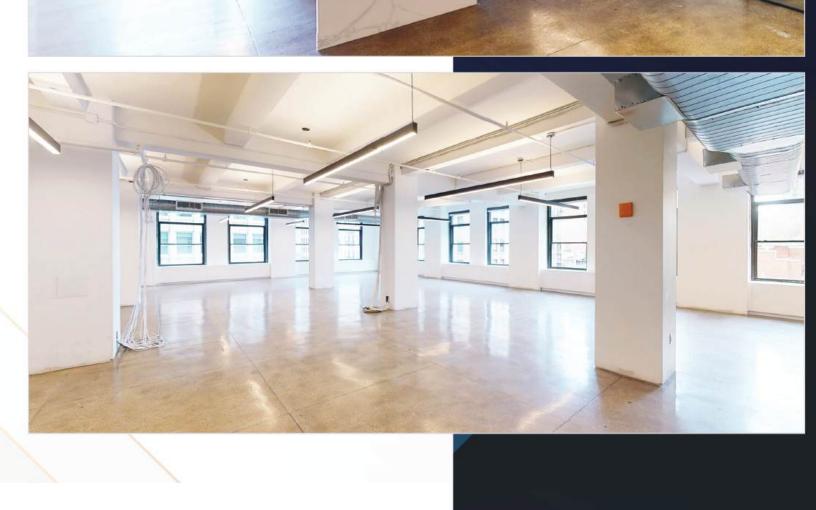

## SPACE AVAILABILITIES

ENTIRE 10TH FLOOR 9,800 RSF

(DEMOLISHED OPPORTUNITY TO COMBINE 10TH FLOORS AT 440 & 432 PAS FOR A TOTAL OF 20,920 RSF)

- Ownership Will Turnkey & Furnish Floors
- Efficient Floor Plate With Full Glass Front Offices and Conference Rooms
- Open Collaborative Pantry and Lounge Space
- Excellent Natural Light