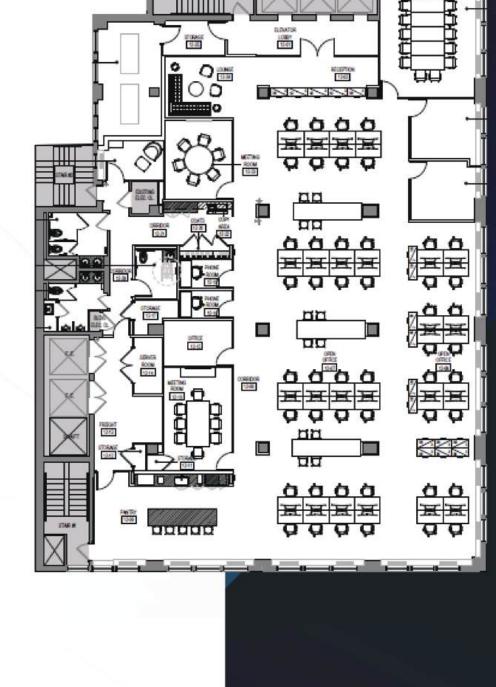

## SPACE AVAILABILITIES

ENTIRE 10TH FLOOR 9,800 RSF

(DEMOLISHED OPPORTUNITY TO COMBINE 10TH FLOORS AT 440 & 432 PAS FOR A TOTAL OF 20,920 RSF)

- Ownership Will Turnkey & Furnish Floors
- Efficient Floor Plate With Full Glass Front Offices and Conference Rooms
- Open Collaborative Pantry and Lounge Space
- Excellent Natural Light

ENTIRE 10TH FLOOR 1 9,800 RSF TEST-FIT FLOOR PLAN

432

PARK AVE SOUTH

TEST-FIT FLOOR PLAN

AT 440 & 432 PAS | 20,920 RSF

ENTIRE 10TH FLOOR

E 32nd St

432