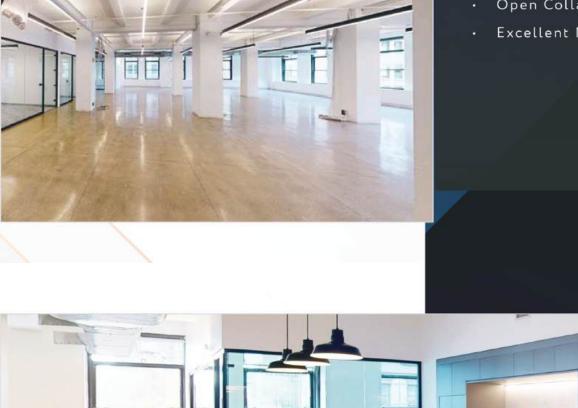

## SPACE AVAILABILITIES

ENTIRE 10TH FLOOR 9,800 RSF

(DEMOLISHED OPPORTUNITY TO COMBINE 10TH FLOORS AT 440 & 432 PAS FOR A TOTAL OF 20,920 RSF)

- Ownership Will Turnkey & Furnish Floors
- Efficient Floor Plate With Full Glass Front Offices and Conference Rooms
- Open Collaborative Pantry and Lounge Space
- Excellent Natural Light