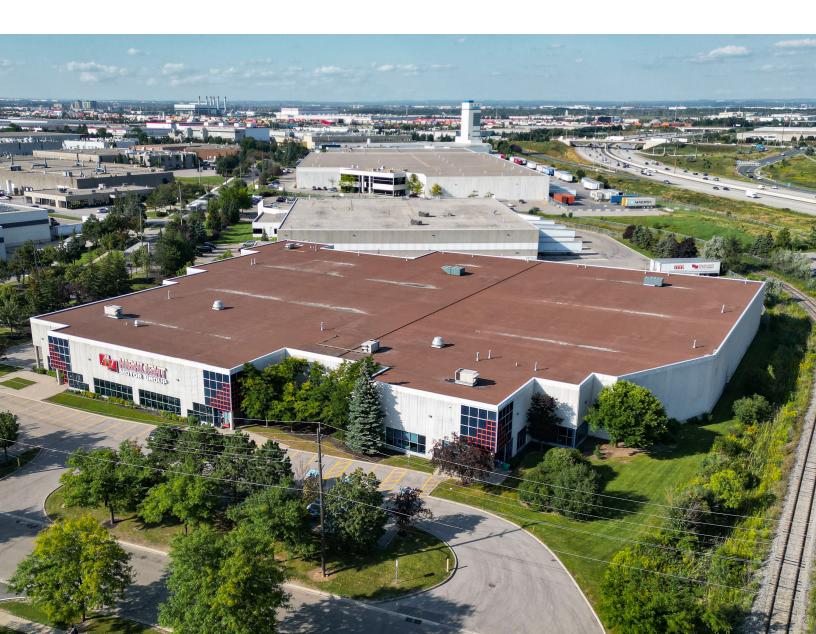

# 1 Van Der Graaf Court Brampton ON

# **Property Details**

| LOCATION     | Highway 407 & Airport Road              |  |
|--------------|-----------------------------------------|--|
| YEAR BUILT   | 1988                                    |  |
| LOT SIZE     | 5.40 Acres                              |  |
| TOTAL SIZE   | 102,205 Sq. Ft.                         |  |
| OFFICE SPACE | 8,169 Sq. Ft.                           |  |
| ZONING       | M3A - 335                               |  |
| CLEAR HEIGHT | 24' 4"                                  |  |
| SHIPPING     | 14 Truck Level Doors<br>1 Drive-In Door |  |
| POWER        | 600 Volts, 1,600 Amps                   |  |
| POSSESSION   | Immediate                               |  |
| ASKING RATE  | \$395 Per Sq. Ft.                       |  |
| TAXES (2022) | \$180,034.50                            |  |