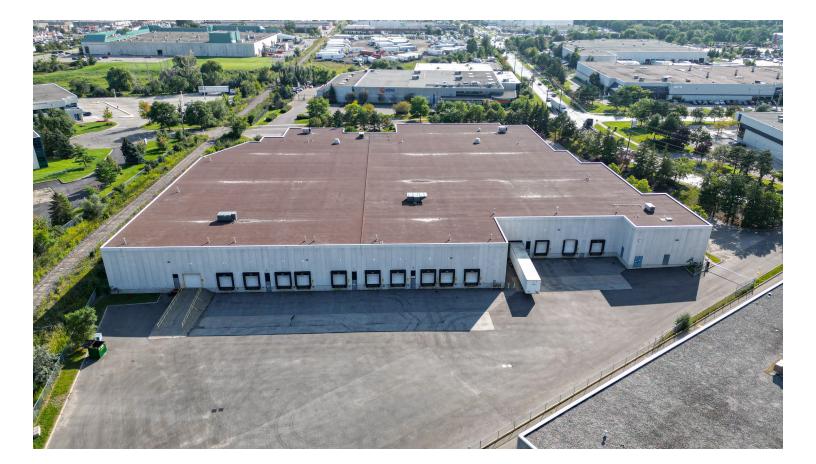

# 1 Van Der Graaf Court Brampton ON

# **Property Details**

| LOCATION     | Highway 407 & Airport Road              |  |
|--------------|-----------------------------------------|--|
| YEAR BUILT   | 1988                                    |  |
| LOT SIZE     | 5.40 Acres                              |  |
| TOTAL SIZE   | 102,205 Sq. Ft.                         |  |
| OFFICE SPACE | 8,169 Sq. Ft.                           |  |
| ZONING       | M3A - 335                               |  |
| CLEAR HEIGHT | 24' 4"                                  |  |
| SHIPPING     | 14 Truck Level Doors<br>1 Drive-In Door |  |
| POWER        | 600 Volts, 1,600 Amps                   |  |
| POSSESSION   | Immediate                               |  |
| ASKING RATE  | \$395 Per Sq. Ft.                       |  |
| TAXES (2022) | \$180,034.50                            |  |

### COMMENTS

• Highly functional warehouse space with three ingress-egress points

• Property designed to accommodate single or multitenant occupancy

• Fully fenced shipping yard with security gate

• Ample on-site employee parking

• Great location in Brampton close to various amenities and easy access to major highways