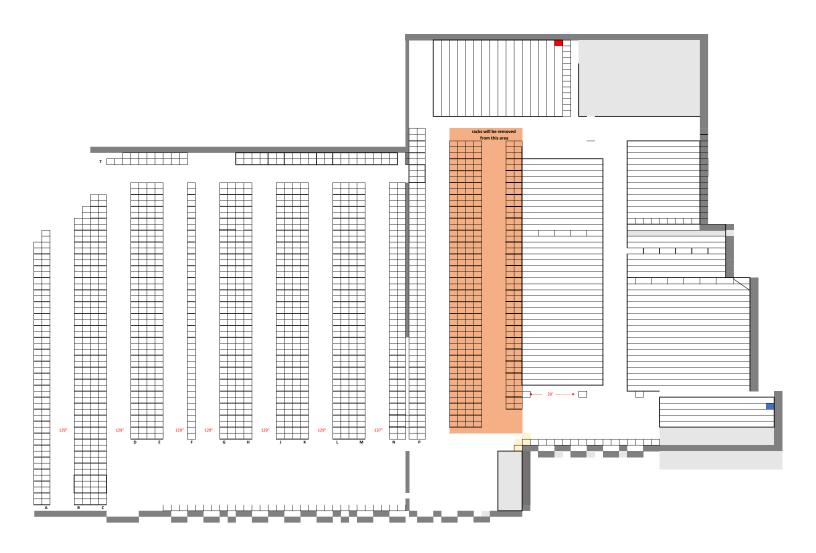

## **Racking Plan**

### **Racking Details**

- Double-deep with 4 levels of beams
- Frames: 42" x 258"
- Beams: 96", 144" used in tunnels
- Pallet Count: 5,850
- Weight Rating: 2,500 lbs per beam, one section can hold up to 5,000 lbs and fit 2 regular 40 x 48 skids

Disclaimer: Racking not included in the sale price, can be made available at an additional cost. Please speak to listing agents