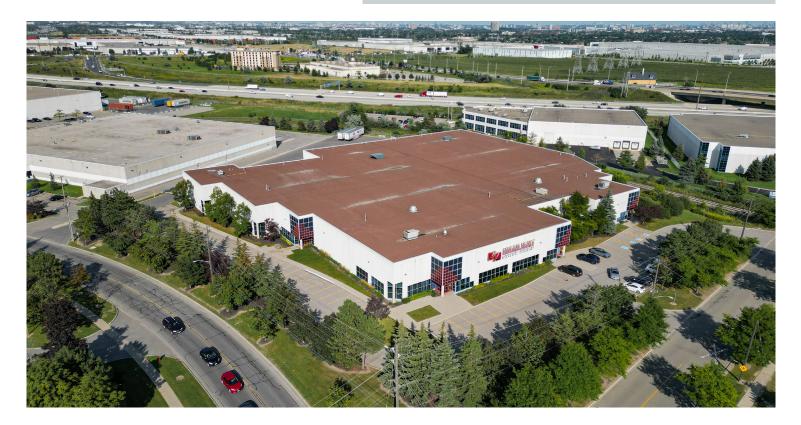

# 1 Van Der Graaf Court Brampton ON

# **Property Details**

| LOCATION     | Highway 407 & Airport Road              |  |
|--------------|-----------------------------------------|--|
| YEAR BUILT   | 1988                                    |  |
| LOT SIZE     | 5.40 Acres                              |  |
| TOTAL SIZE   | 102,205 Sq. Ft.                         |  |
| OFFICE SPACE | 8,169 Sq. Ft.                           |  |
| ZONING       | M3A - 335                               |  |
| CLEAR HEIGHT | 24' 4"                                  |  |
| SHIPPING     | 14 Truck Level Doors<br>1 Drive-In Door |  |
| POWER        | 600 Volts, 1,600 Amps                   |  |
| POSSESSION   | Immediate                               |  |
| ASKING RATE  | \$395 Per Sq. Ft.                       |  |
| TAXES (2022) | \$180,034.50                            |  |