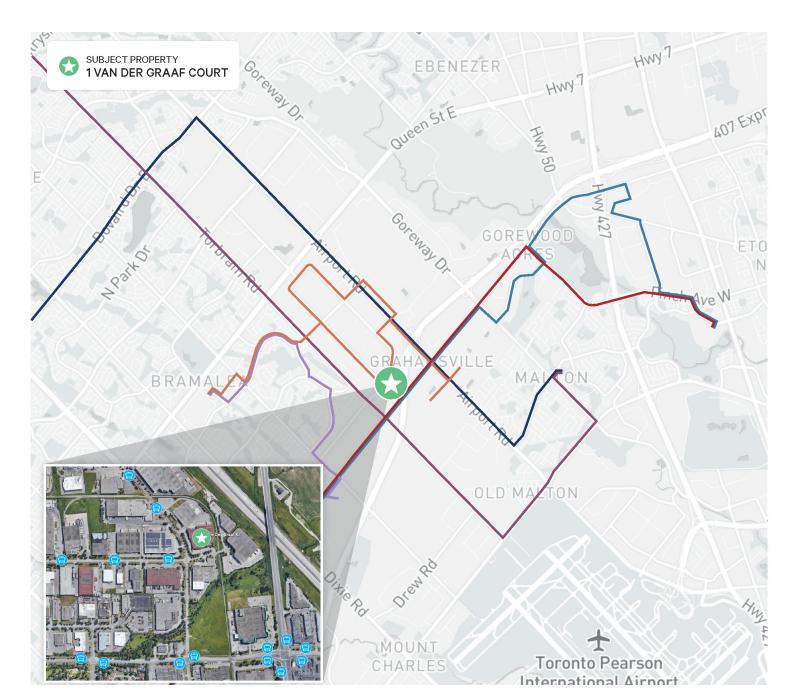

# Location Highlights

#### **DRIVE TIMES**

|                                       | Distance | Time    |
|---------------------------------------|----------|---------|
| Highway 407                           | 2.0 KM   | 4 MINS  |
| Highway 410                           | 5.9 KM   | 12 MINS |
| Highway 427                           | 7.1 KM   | 12 MINS |
| Highway 409                           | 8.7 KM   | 15 MINS |
| Toronto Pearson International Airport | 8.7 KM   | 15 MINS |
| Highway 401                           | 10.9 KM  | 18 MINS |

#### **TRANSIT ROUTES**

| ROUTE 5 - BOVAIRD          |
|----------------------------|
| ROUTE 11 - STEELES         |
| ROUTE 14 - TORBRAM         |
| ROUTE 16 - SOUTHGATE       |
| ROUTE 20 - EAST INDUSTRIAL |
| ROUTE 511 - ZUM STEELES    |
|                            |