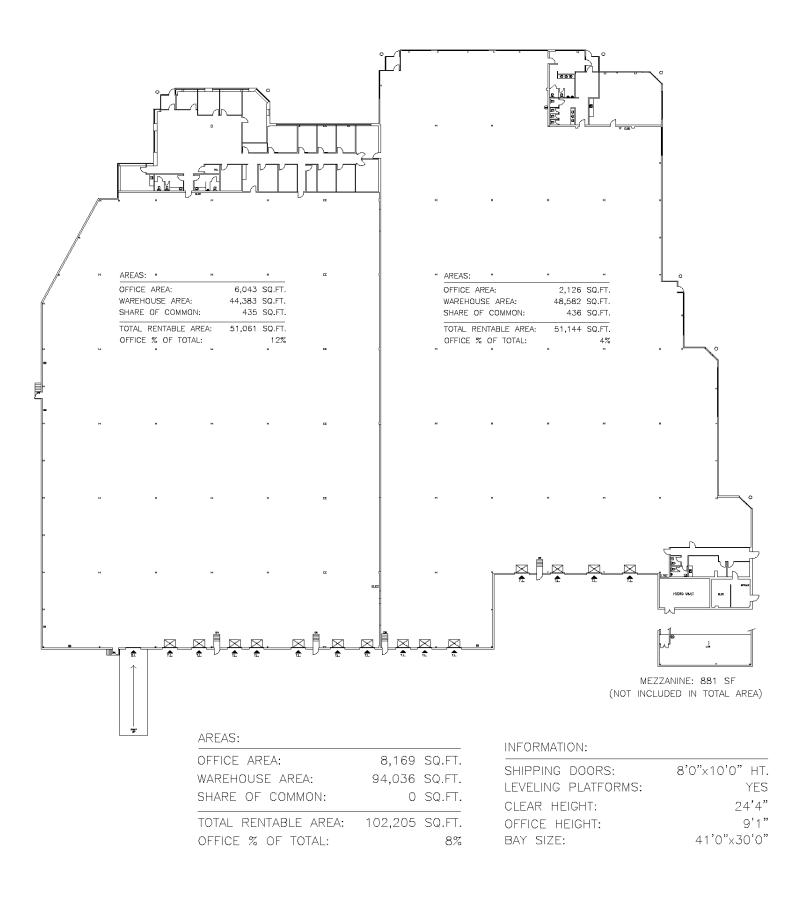

### Floor Plan

# **Property Details**

| LOCATION     | Highway 407 & Airport Road              |  |
|--------------|-----------------------------------------|--|
| YEAR BUILT   | 1988                                    |  |
| LOT SIZE     | 5.40 Acres                              |  |
| TOTAL SIZE   | 102,205 Sq. Ft.                         |  |
| OFFICE SPACE | 8,169 Sq. Ft.                           |  |
| ZONING       | M3A - 335                               |  |
| CLEAR HEIGHT | 24' 4"                                  |  |
| SHIPPING     | 14 Truck Level Doors<br>1 Drive-In Door |  |
| POWER        | 600 Volts, 1,600 Amps                   |  |
| POSSESSION   | Immediate                               |  |
| ASKING RATE  | \$395 Per Sq. Ft.                       |  |
| TAXES (2022) | \$180,034.50                            |  |