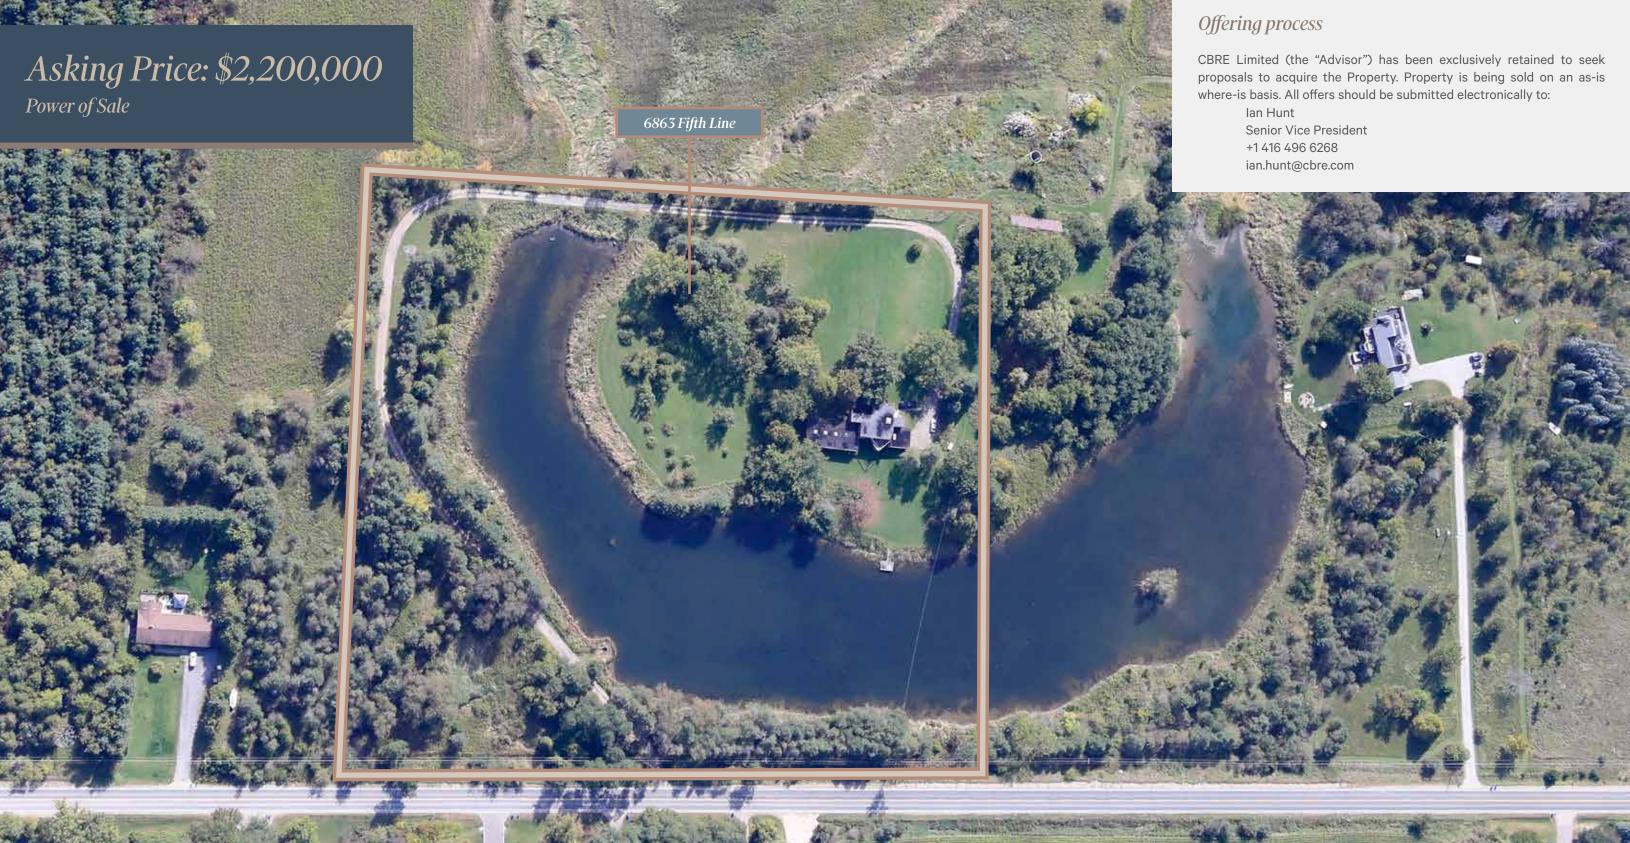

### The Offering 6863 Fifth Line, Tottenham

CBRE Limited is pleased to present under Power of Sale 6863 Fifth Line in the Community of Tottenham, within the Town of New Tecumseth (the "Site" and/or "Property"). This Site consists of  $\pm$  10.16 total acres of land fronting on the south side of Fifth Line with site access provided by a private driveway off of Fifth Line.

There is an existing single family two (2) storey dwelling featuring three (3) bedrooms and two (2) bathrooms. There is also direct waterfront on-site with dock access.

This Site presents an excellent opportunity to acquire a serene single family residential property on a large private lot with waterfront access just minutes from the Community of Tottenham.

#### Site Details

| Address                 | 6863 Fifth Line                                                                                                   |
|-------------------------|-------------------------------------------------------------------------------------------------------------------|
| Community               | Tottenham                                                                                                         |
| Town                    | New Tecumseth                                                                                                     |
| Nearest<br>Intersection | Tottenham Road / Queen Street North                                                                               |
| PIN                     | 581700264                                                                                                         |
| Total Area              | <u>+</u> 10.16 acres                                                                                              |
| Frontage                | <u>+</u> 704 feet on Fifth Line                                                                                   |
| Depth                   | + 632 feet in maximum depth                                                                                       |
| Official Plan           | Rural; Environmental Protection                                                                                   |
| Zoning By-law           | Agricultural 2; Environmental Protection                                                                          |
| Improvements            | <u>+</u> 3,298 sq. ft. detached 2-storey dwelling<br>featuring 3-bedrooms, 2-bathrooms with<br>a private driveway |

# Existing On-Site Improvements

*3,298 sq. ft. Single Family Dwelling with 3 Bedrooms, 2 Bathrooms* 