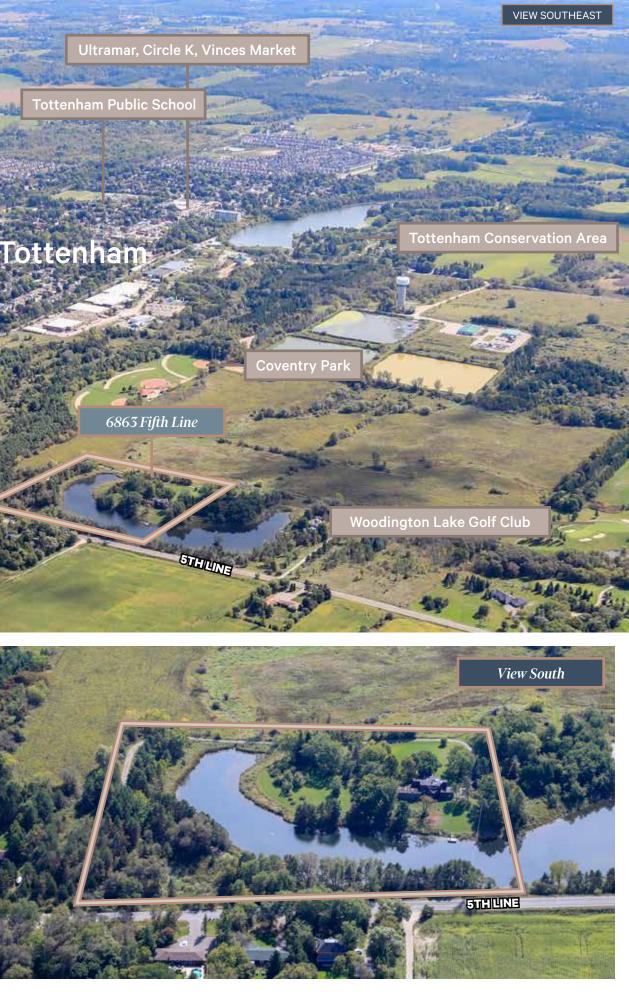

### The Offering 6863 Fifth Line, Tottenham

CBRE Limited is pleased to present under Power of Sale 6863 Fifth Line in the Community of Tottenham, within the Town of New Tecumseth (the "Site" and/or "Property"). This Site consists of  $\pm$  10.16 total acres of land fronting on the south side of Fifth Line with site access provided by a private driveway off of Fifth Line.

There is an existing single family two (2) storey dwelling featuring three (3) bedrooms and two (2) bathrooms. There is also direct waterfront on-site with dock access.

This Site presents an excellent opportunity to acquire a serene single family residential property on a large private lot with waterfront access just minutes from the Community of Tottenham.

#### Site Details

| Address                 | 6863 Fifth Line                                                                                                   |
|-------------------------|-------------------------------------------------------------------------------------------------------------------|
| Community               | Tottenham                                                                                                         |
| Town                    | New Tecumseth                                                                                                     |
| Nearest<br>Intersection | Tottenham Road / Queen Street North                                                                               |
| PIN                     | 581700264                                                                                                         |
| Total Area              | <u>+</u> 10.16 acres                                                                                              |
| Frontage                | <u>+</u> 704 feet on Fifth Line                                                                                   |
| Depth                   | + 632 feet in maximum depth                                                                                       |
| Official Plan           | Rural; Environmental Protection                                                                                   |
| Zoning By-law           | Agricultural 2; Environmental Protection                                                                          |
| Improvements            | <u>+</u> 3,298 sq. ft. detached 2-storey dwelling<br>featuring 3-bedrooms, 2-bathrooms with<br>a private driveway |

## Location Overview

Regional GTA, Town of New Tecumseth & Community of Tottenham Maps

**LAND** SPECIALISTS

lan Hunt\* +1 416 495 6268 ian.hunt@cbre.com

Jason Child\* +1 416 495 6249

Daniel Satoor\* Senior Vice President Senior Vice President Associate Vice President +1 416 495 6203 jason.child@cbre.com daniel.satoor@cbre.com torey.ferrelli@cbre.com allison.conetta@cbre.com