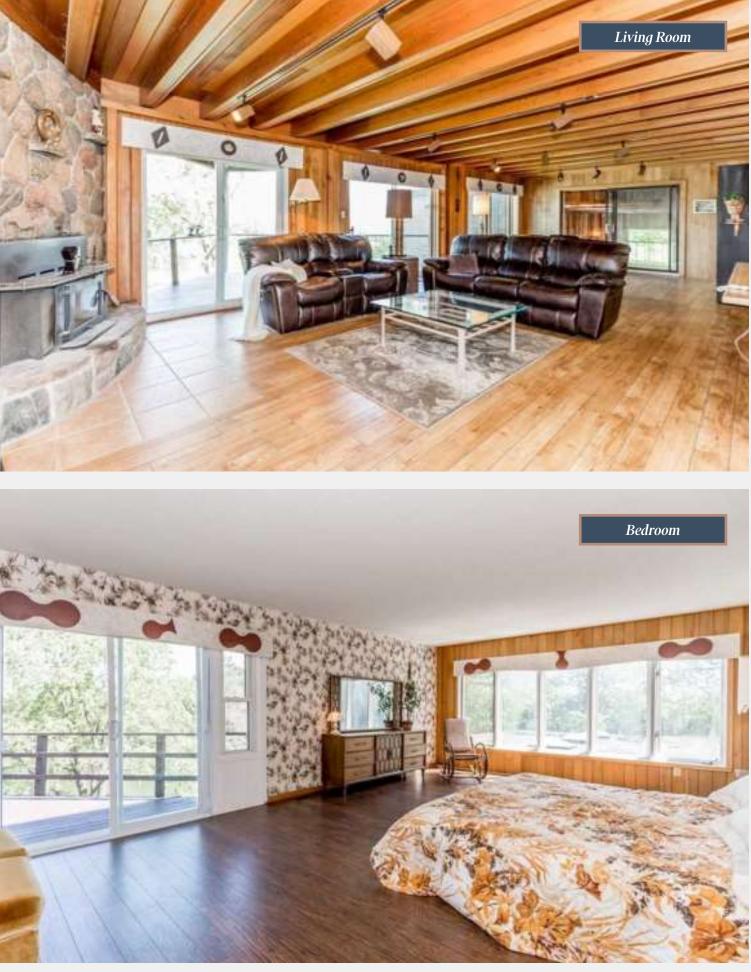

There is an existing single family two (2) storey dwelling featuring three (3) bedrooms and two (2) bathrooms. There is also direct waterfront on-site with dock access.

This Site presents an excellent opportunity to acquire a serene single family residential property on a large private lot with waterfront access just minutes from the Community of Tottenham.

# Existing On-Site Improvements

*3,298 sq. ft. Single Family Dwelling with 3 Bedrooms, 2 Bathrooms* 