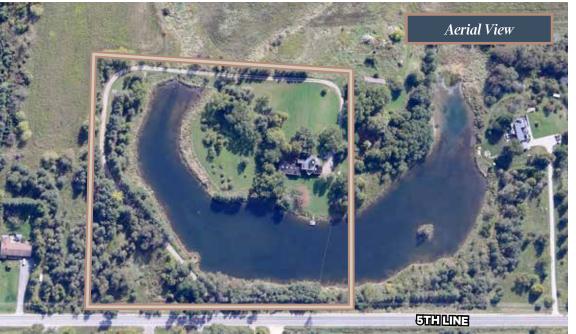

### The Offering 6863 Fifth Line, Tottenham

CBRE Limited is pleased to present under Power of Sale 6863 Fifth Line in the Community of Tottenham, within the Town of New Tecumseth (the "Site" and/or "Property"). This Site consists of  $\pm$  10.16 total acres of land fronting on the south side of Fifth Line with site access provided by a private driveway off of Fifth Line.

There is an existing single family two (2) storey dwelling featuring three (3) bedrooms and two (2) bathrooms. There is also direct waterfront on-site with dock access.

This Site presents an excellent opportunity to acquire a serene single family residential property on a large private lot with waterfront access just minutes from the Community of Tottenham.

#### Site Details

| Address                 | 6863 Fifth Line                                                                                                   |
|-------------------------|-------------------------------------------------------------------------------------------------------------------|
| Community               | Tottenham                                                                                                         |
| Town                    | New Tecumseth                                                                                                     |
| Nearest<br>Intersection | Tottenham Road / Queen Street North                                                                               |
| PIN                     | 581700264                                                                                                         |
| Total Area              | <u>+</u> 10.16 acres                                                                                              |
| Frontage                | <u>+</u> 704 feet on Fifth Line                                                                                   |
| Depth                   | + 632 feet in maximum depth                                                                                       |
| Official Plan           | Rural; Environmental Protection                                                                                   |
| Zoning By-law           | Agricultural 2; Environmental Protection                                                                          |
| Improvements            | <u>+</u> 3,298 sq. ft. detached 2-storey dwelling<br>featuring 3-bedrooms, 2-bathrooms with<br>a private driveway |