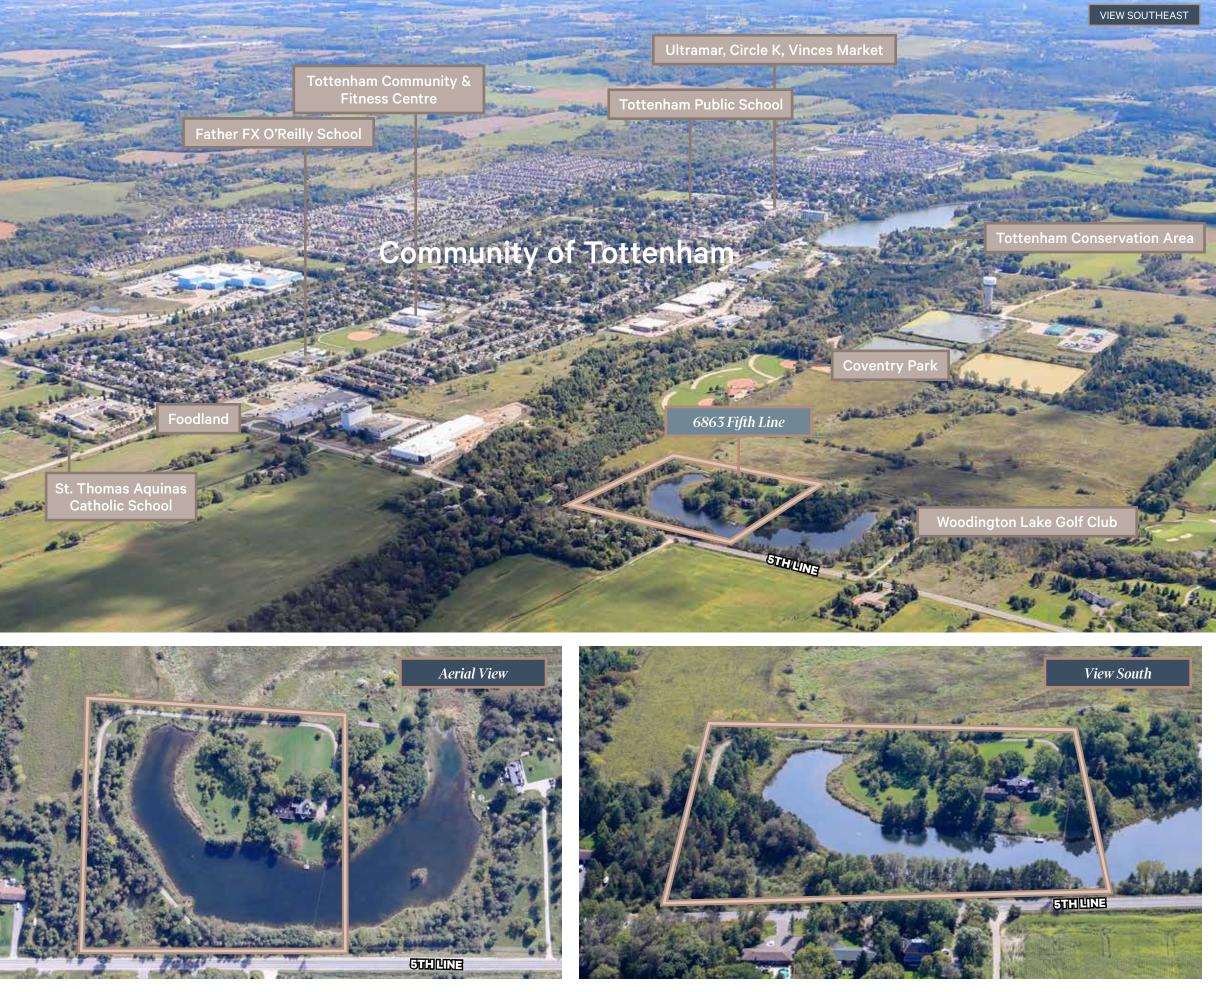

### The Offering 6863 Fifth Line, Tottenham

CBRE Limited is pleased to present under Power of Sale 6863 Fifth Line in the Community of Tottenham, within the Town of New Tecumseth (the "Site" and/or "Property"). This Site consists of  $\pm$  10.16 total acres of land fronting on the south side of Fifth Line with site access provided by a private driveway off of Fifth Line.

There is an existing single family two (2) storey dwelling featuring three (3) bedrooms and two (2) bathrooms. There is also direct waterfront on-site with dock access.

This Site presents an excellent opportunity to acquire a serene single family residential property on a large private lot with waterfront access just minutes from the Community of Tottenham.

#### Site Details

| Address                 | 6863 Fifth Line                                                                                                   |
|-------------------------|-------------------------------------------------------------------------------------------------------------------|
| Community               | Tottenham                                                                                                         |
| Town                    | New Tecumseth                                                                                                     |
| Nearest<br>Intersection | Tottenham Road / Queen Street North                                                                               |
| PIN                     | 581700264                                                                                                         |
| Total Area              | <u>+</u> 10.16 acres                                                                                              |
| Frontage                | <u>+</u> 704 feet on Fifth Line                                                                                   |
| Depth                   | + 632 feet in maximum depth                                                                                       |
| Official Plan           | Rural; Environmental Protection                                                                                   |
| Zoning By-law           | Agricultural 2; Environmental Protection                                                                          |
| Improvements            | <u>+</u> 3,298 sq. ft. detached 2-storey dwelling<br>featuring 3-bedrooms, 2-bathrooms with<br>a private driveway |

## Location Overview

Regional GTA, Town of New Tecumseth & Community of Tottenham Maps

**LAND** SPECIALISTS

lan Hunt\* +1 416 495 6268 ian.hunt@cbre.com

Jason Child\* +1 416 495 6249

Daniel Satoor\* Senior Vice President Senior Vice President Associate Vice President +1 416 495 6203 jason.child@cbre.com daniel.satoor@cbre.com torey.ferrelli@cbre.com allison.conetta@cbre.com