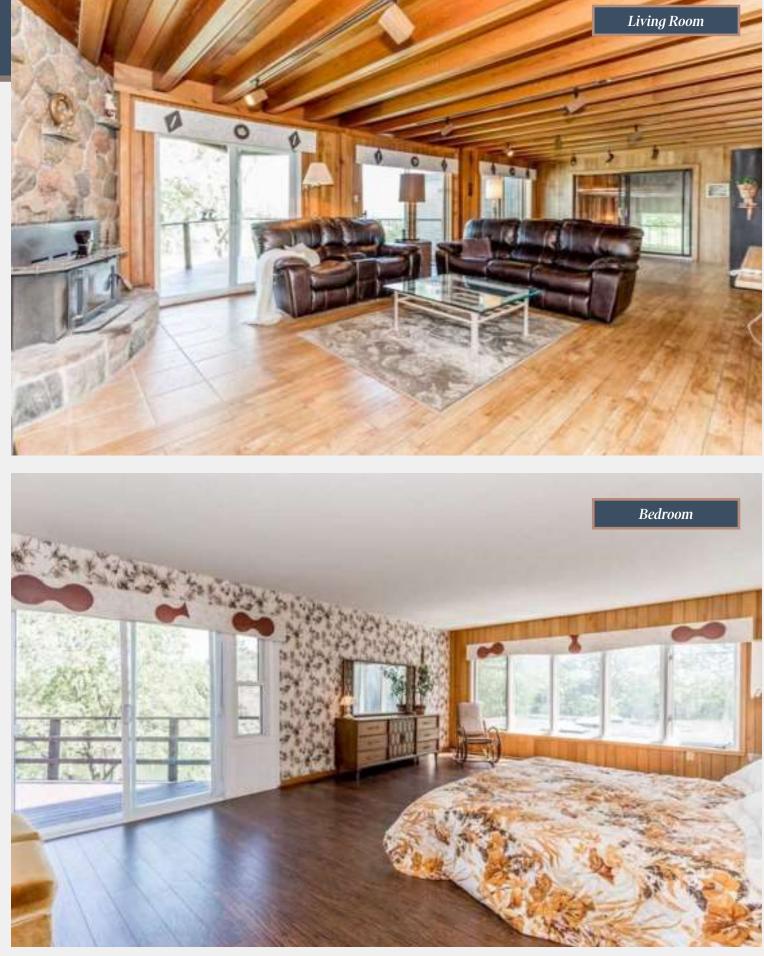

There is an existing single family two (2) storey dwelling featuring three (3) bedrooms and two (2) bathrooms. There is also direct waterfront on-site with dock access.

This Site presents an excellent opportunity to acquire a serene single family residential property on a large private lot with waterfront access just minutes from the Community of Tottenham.

# Existing On-Site Improvements

*3,298 sq. ft. Single Family Dwelling with 3 Bedrooms, 2 Bathrooms* 