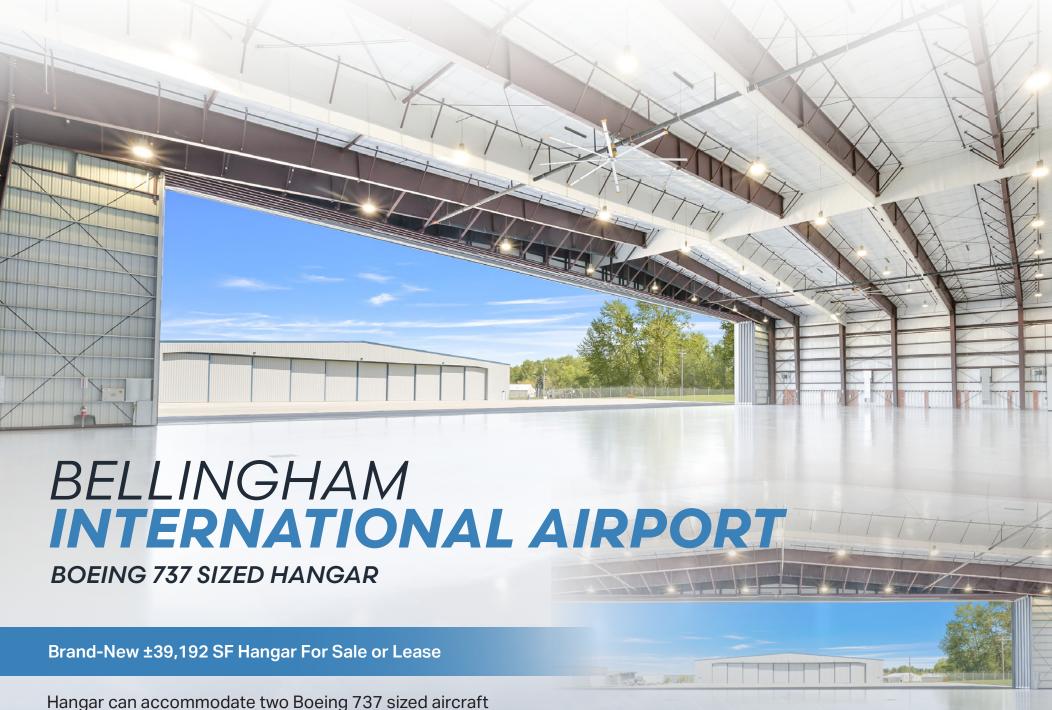

Hangar can accommodate two Boeing 737 sized aircra

**CBRE** 

# THE OPPORTUNITY

CBRE is pleased to offer this rare opportunity to purchase or lease a brand-new heavy jet hangar that can fit commercial narrow-body sized aircraft at the Bellingham International Airport in Bellingham, Washington.

This one-of-a-kind facility features a 44' high hangar door, allowing for the largest business class jets as well as commercial narrow-body sized aircraft. The new owner or tenant will enjoy private vehicle parking, gas heat, full insulation, epoxy hangar flooring, automated security gates, and more. Rarely do hangars of this size become available, and this would be an incredible opportunity for an MRO, airline, service center, charter operator, aircraft manufacturer, or large corporate flight department. The strategic location of this facility makes it a cost-effective location for operators both in British Columbia and the Puget Sound region, allowing for quick repositioning flights of approximately to 20 minutes to the Seattle area and 15 minutes to Vancouver, BC.

### HIGHLIGHTS

- + ±39,192 SF hangar bay
- + Hangar bay dimensions: 276' x 142'
- + Hangar door dimensions: 44' height x 236' width
- + Can accommodate the largest business class jets and commercial narrow-body sized aircraft
- + Ground lease term through June 2044 plus three 5 year renewal options
- + Direct access to new Taxiway Kilo
- + Parcel includes areas that can be used as parking space for 50+ cars
- + Fully insulated
- + Gas heat
- + Water sprinkler system (no foam)
- + High bay LED lighting
- + "Big Ass" fans
- + Epoxy flooring
- + Air compressor
- + Copper grounding rods
- + Overhead garage doors
- + Automated security gates