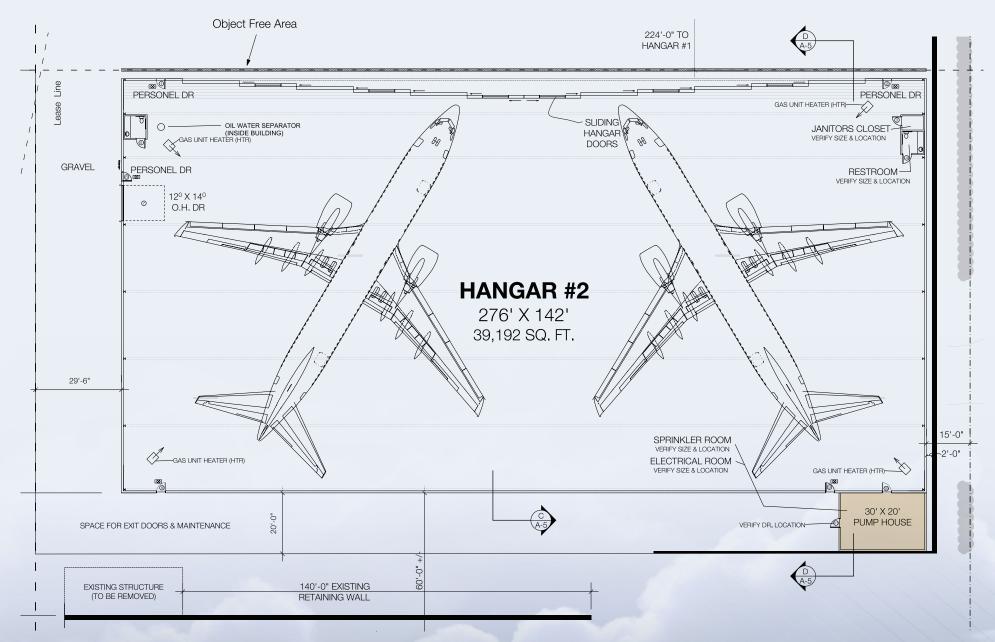

### HIGHLIGHTS

- + ±39,192 SF hangar bay
- + Hangar bay dimensions: 276' x 142'
- + Hangar door dimensions: 44' height x 236' width
- + Can accommodate the largest business class jets and commercial narrow-body sized aircraft
- + Ground lease term through June 2044 plus three 5 year renewal options
- + Direct access to new Taxiway Kilo
- + Parcel includes areas that can be used as parking space for 50+ cars
- + Fully insulated
- + Gas heat
- + Water sprinkler system (no foam)
- + High bay LED lighting
- + "Big Ass" fans
- + Epoxy flooring
- + Air compressor
- + Copper grounding rods
- + Overhead garage doors
- + Automated security gates

# FLOOR PLAN

\ 2 /