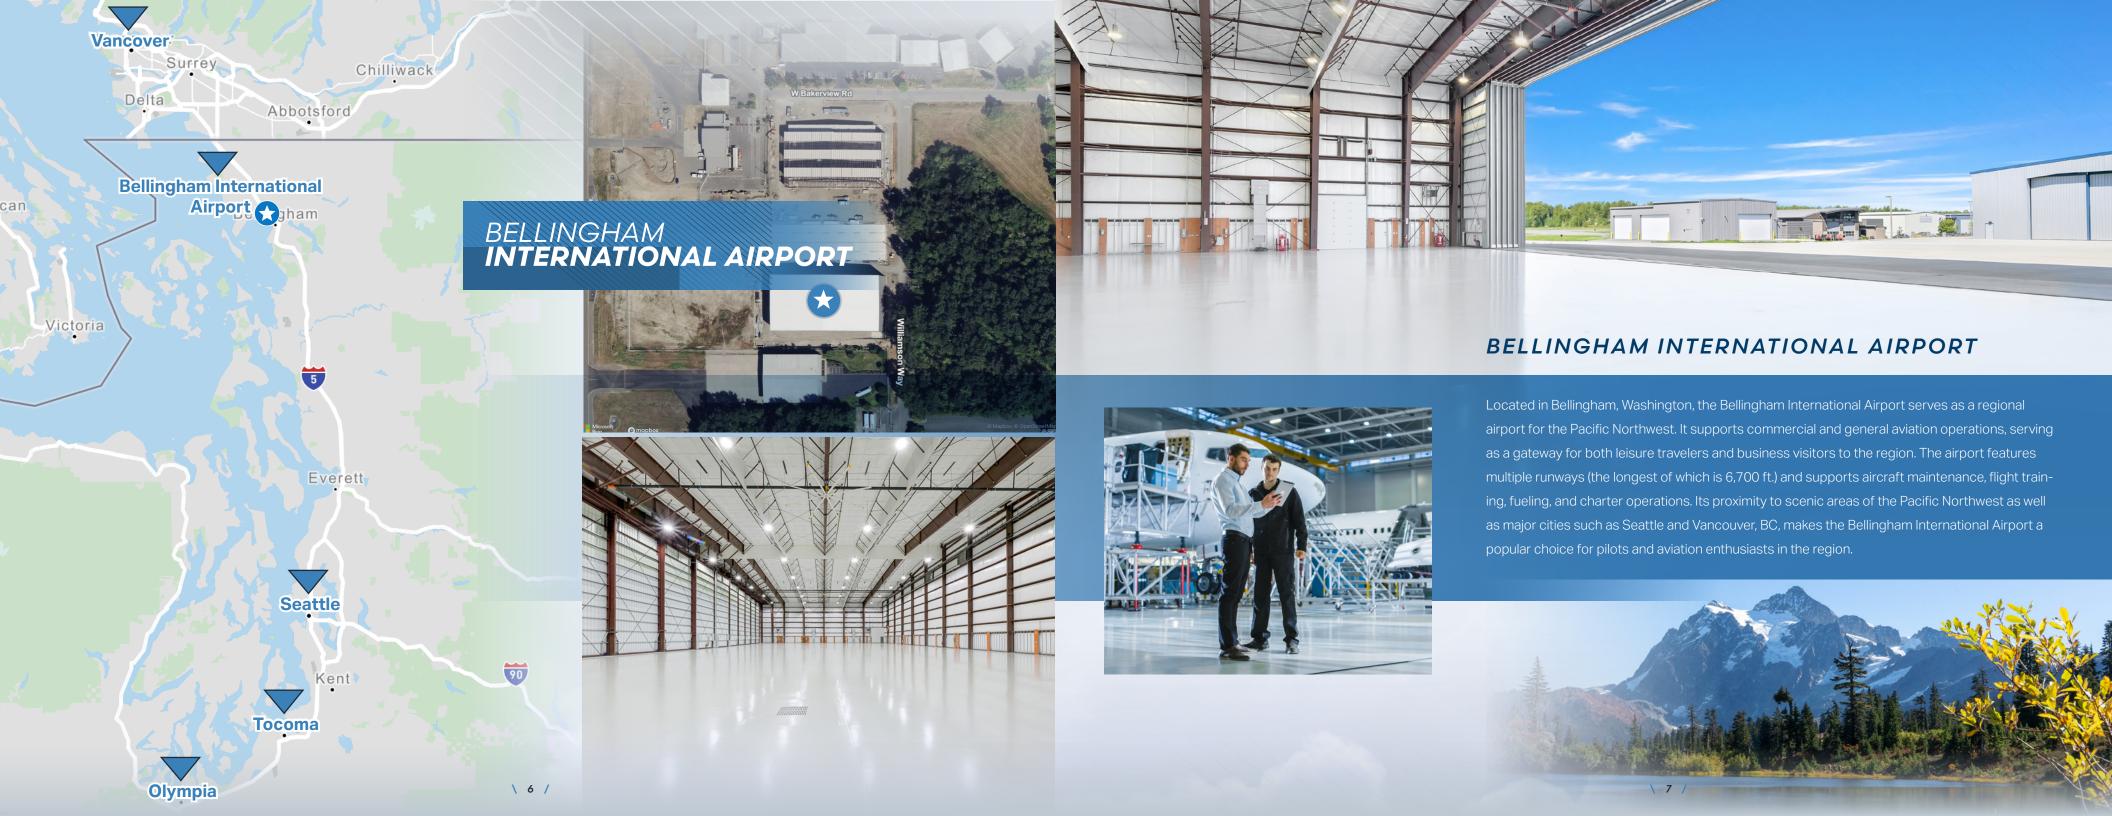

# THE OPPORTUNITY

CBRE is pleased to offer this rare opportunity to purchase or lease a brand-new heavy jet hangar that can fit commercial narrow-body sized aircraft at the Bellingham International Airport in Bellingham, Washington.

This one-of-a-kind facility features a 44' high hangar door, allowing for the largest business class jets as well as commercial narrow-body sized aircraft. The new owner or tenant will enjoy private vehicle parking, gas heat, full insulation, epoxy hangar flooring, automated security gates, and more. Rarely do hangars of this size become available, and this would be an incredible opportunity for an MRO, airline, service center, charter operator, aircraft manufacturer, or large corporate flight department. The strategic location of this facility makes it a cost-effective location for operators both in British Columbia and the Puget Sound region, allowing for quick repositioning flights of approximately to 20 minutes to the Seattle area and 15 minutes to Vancouver, BC.