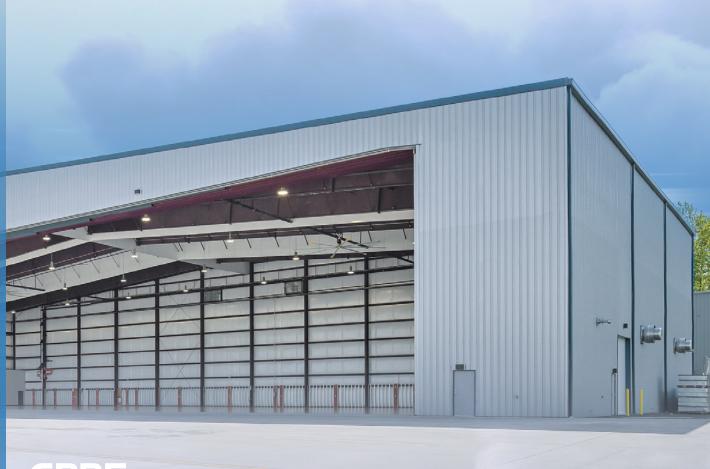

Hangar can accommodate two Boeing 737 sized aircra

**CBRE** 

This one-of-a-kind facility features a 44' high hangar door, allowing for the largest business class jets as well as commercial narrow-body sized aircraft. The new owner or tenant will enjoy private vehicle parking, gas heat, full insulation, epoxy hangar flooring, automated security gates, and more. Rarely do hangars of this size become available, and this would be an incredible opportunity for an MRO, airline, service center, charter operator, aircraft manufacturer, or large corporate flight department. The strategic location of this facility makes it a cost-effective location for operators both in British Columbia and the Puget Sound region, allowing for quick repositioning flights of approximately to 20 minutes to the Seattle area and 15 minutes to Vancouver, BC.

### HIGHLIGHTS

- + ±39,192 SF hangar bay
- + Hangar bay dimensions: 276' x 142'
- + Hangar door dimensions: 44' height x 236' width
- + Can accommodate the largest business class jets and commercial narrow-body sized aircraft
- + Ground lease term through June 2044 plus three 5 year renewal options
- + Direct access to new Taxiway Kilo
- + Parcel includes areas that can be used as parking space for 50+ cars
- + Fully insulated
- + Gas heat
- + Water sprinkler system (no foam)
- + High bay LED lighting
- + "Big Ass" fans
- + Epoxy flooring
- + Air compressor
- + Copper grounding rods
- + Overhead garage doors
- + Automated security gates