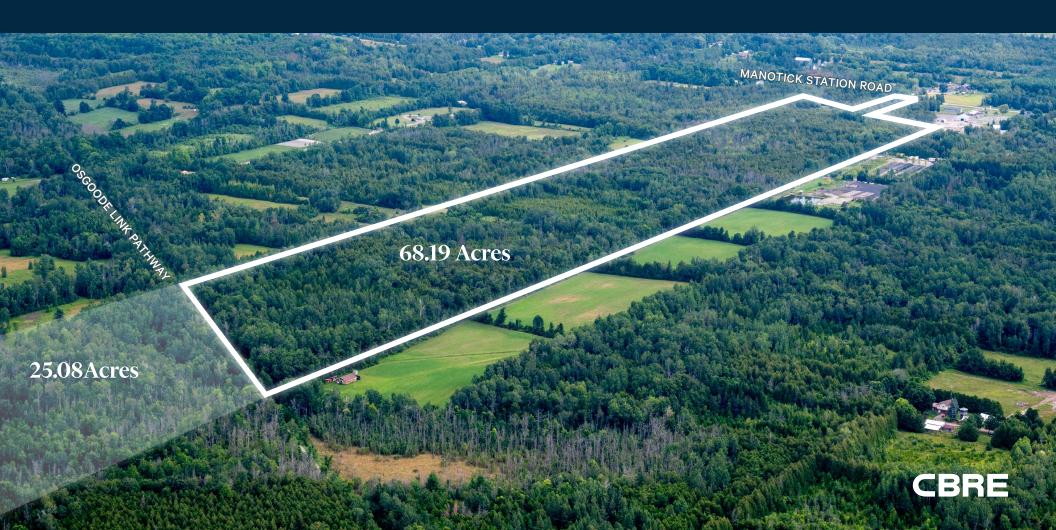

## O Manotick Station Road

| LAND SIZE    | 68.19 ACRES            |
|--------------|------------------------|
| ASKING PRICE | \$995,000.00           |
| PIN          | 043160437              |
| ZONING       | RU - Rural Countryside |

## Property Details 68.19 ACRES

Excellent opportunity to acquire a vacant, wooded, country property minutes from the Town of Manotick, Rideau Forest Estates, and many amenities. This 68 acre parcel has frontage on Manotick Station Road (130 ft) as well as on the Osgoode Pathway- a multi use, reclaimed railway corridor. RU zoning allows detached dwelling, additional dwelling unit, animal care, animal hospital, artist studio, bed & breakfast, equestrian establishment, group home, home-based business home-based day care, kennel.