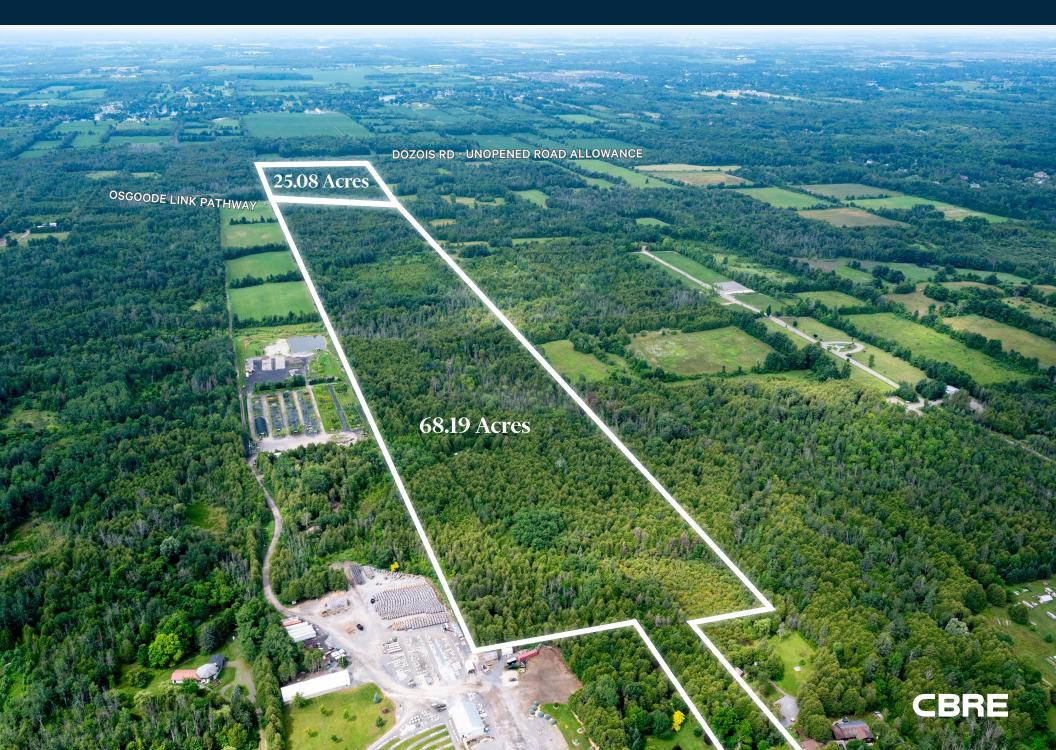

## O Manotick Station Road

| LAND SIZE    | 68.19 ACRES            |
|--------------|------------------------|
| ASKING PRICE | \$995,000.00           |
| PIN          | 043160437              |
| ZONING       | RU - Rural Countryside |

| LAND SIZE    | 25.08 ACRES            |
|--------------|------------------------|
| ASKING PRICE | \$360,000.00           |
| PIN          | 043160188              |
| ZONING       | RU - Rural Countryside |

## Property Details 68.19 ACRES

Excellent opportunity to acquire a vacant, wooded, country property minutes from the Town of Manotick, Rideau Forest Estates, and many amenities. This 68 acre parcel has frontage on Manotick Station Road (130 ft) as well as on the Osgoode Pathway- a multi use, reclaimed railway corridor. RU zoning allows detached dwelling, additional dwelling unit, animal care, animal hospital, artist studio, bed & breakfast, equestrian establishment, group home, home-based business home-based day care, kennel.

## Property Details 25.08 ACRES

This 25 acre parcel has frontage along an unopened road allowance (Dozois Rd.) and the Osgoode Pathway- a multi use, reclaimed railway corridor. Excellent opportunity to acquire a vacant, wooded, country property minutes from the Town of Manotick, Rideau Forest Estates, and many amenities. RU zoning allows detached dwelling, additional dwelling unit, animal care, animal hospital, artist studio, bed & breakfast, equestrian establishment, group home, home-based business home-based day care, kennel.