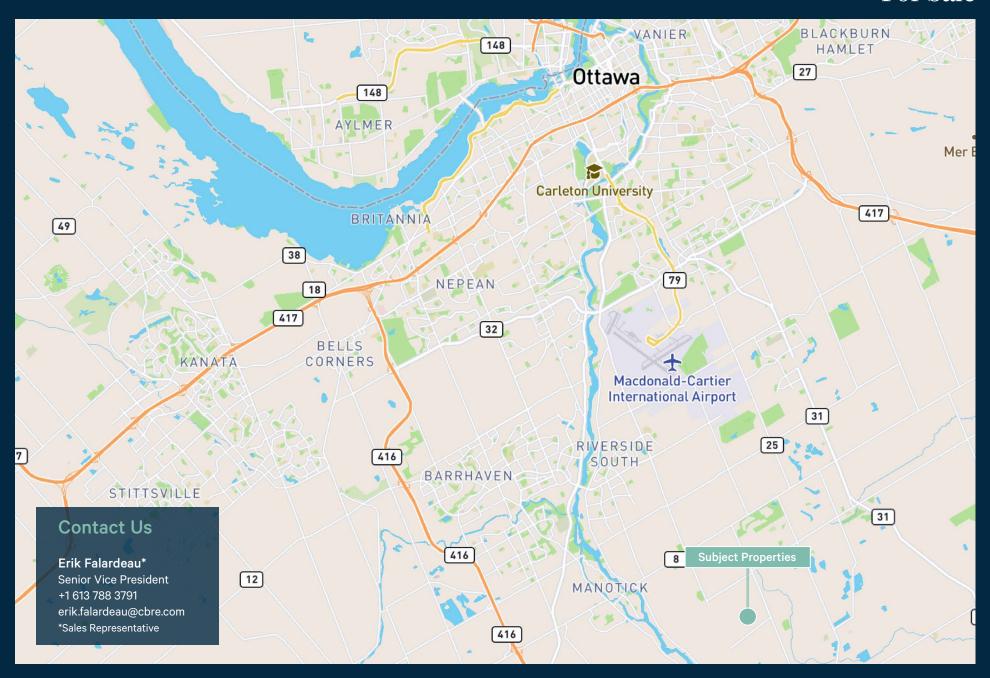

## **Contact Us**

Erik Falardeau\* Senior Vice President +1 613 788 3791 erik.falardeau@cbre.com

\*Sales Representative

CBRE Limited, Real Estate Brokerage 340 Albert Street, Suite 1900 Ottawa, ON K1R 7Y6 +1 613 782 2266

## Property Details 68.19 ACRES

Excellent opportunity to acquire a vacant, wooded, country property minutes from the Town of Manotick, Rideau Forest Estates, and many amenities. This 68 acre parcel has frontage on Manotick Station Road (130 ft) as well as on the Osgoode Pathway- a multi use, reclaimed railway corridor. RU zoning allows detached dwelling, additional dwelling unit, animal care, animal hospital, artist studio, bed & breakfast, equestrian establishment, group home, home-based business home-based day care, kennel.

## Property Details 25.08 ACRES

This 25 acre parcel has frontage along an unopened road allowance (Dozois Rd.) and the Osgoode Pathway- a multi use, reclaimed railway corridor. Excellent opportunity to acquire a vacant, wooded, country property minutes from the Town of Manotick, Rideau Forest Estates, and many amenities. RU zoning allows detached dwelling, additional dwelling unit, animal care, animal hospital, artist studio, bed & breakfast, equestrian establishment, group home, home-based business home-based day care, kennel.