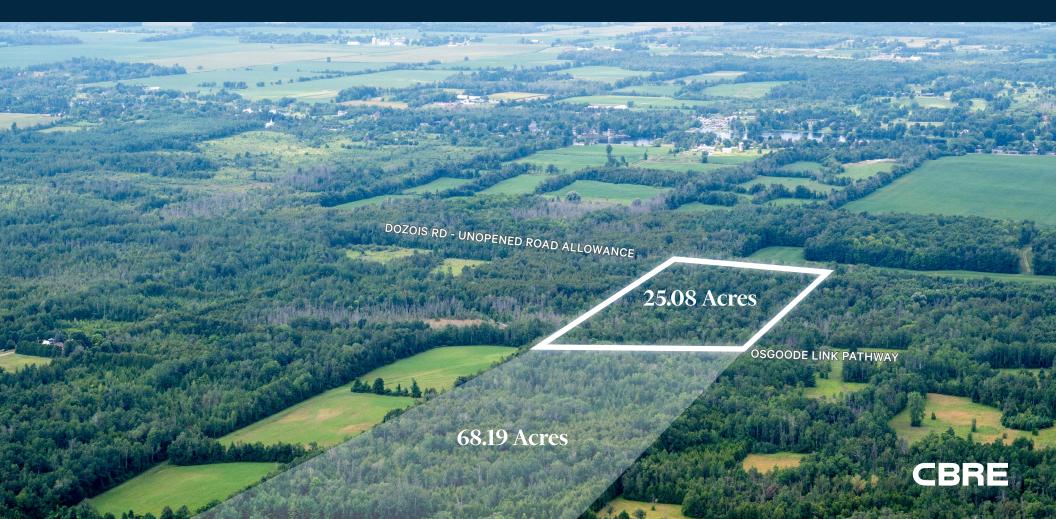

| LAND SIZE    | 25.08 ACRES            |
|--------------|------------------------|
| ASKING PRICE | \$360,000.00           |
| PIN          | 043160188              |
| ZONING       | RU - Rural Countryside |

## Property Details 25.08 ACRES

This 25 acre parcel has frontage along an unopened road allowance (Dozois Rd.) and the Osgoode Pathway- a multi use, reclaimed railway corridor. Excellent opportunity to acquire a vacant, wooded, country property minutes from the Town of Manotick, Rideau Forest Estates, and many amenities. RU zoning allows detached dwelling, additional dwelling unit, animal care, animal hospital, artist studio, bed & breakfast, equestrian establishment, group home, home-based business home-based day care, kennel.