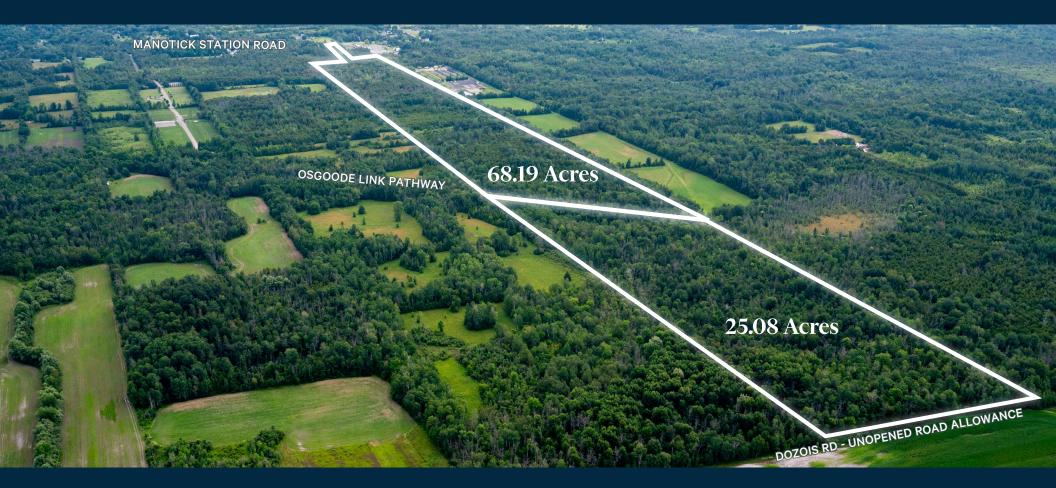

## O Manotick Station Road

| LAND SIZE    | 68.19 ACRES            |
|--------------|------------------------|
| ASKING PRICE | \$995,000.00           |
| PIN          | 043160437              |
| ZONING       | RU - Rural Countryside |

| LAND SIZE    | 25.08 ACRES            |
|--------------|------------------------|
| ASKING PRICE | \$360,000.00           |
| PIN          | 043160188              |
| ZONING       | RU - Rural Countryside |

## Property Details 68.19 ACRES

Excellent opportunity to acquire a vacant, wooded, country property minutes from the Town of Manotick, Rideau Forest Estates, and many amenities. This 68 acre parcel has frontage on Manotick Station Road (130 ft) as well as on the Osgoode Pathway- a multi use, reclaimed railway corridor. RU zoning allows detached dwelling, additional dwelling unit, animal care, animal hospital, artist studio, bed & breakfast, equestrian establishment, group home, home-based business home-based day care, kennel.

## Property Details 25.08 ACRES

This 25 acre parcel has frontage along an unopened road allowance (Dozois Rd.) and the Osgoode Pathway- a multi use, reclaimed railway corridor. Excellent opportunity to acquire a vacant, wooded, country property minutes from the Town of Manotick, Rideau Forest Estates, and many amenities. RU zoning allows detached dwelling, additional dwelling unit, animal care, animal hospital, artist studio, bed & breakfast, equestrian establishment, group home, home-based business home-based day care, kennel.