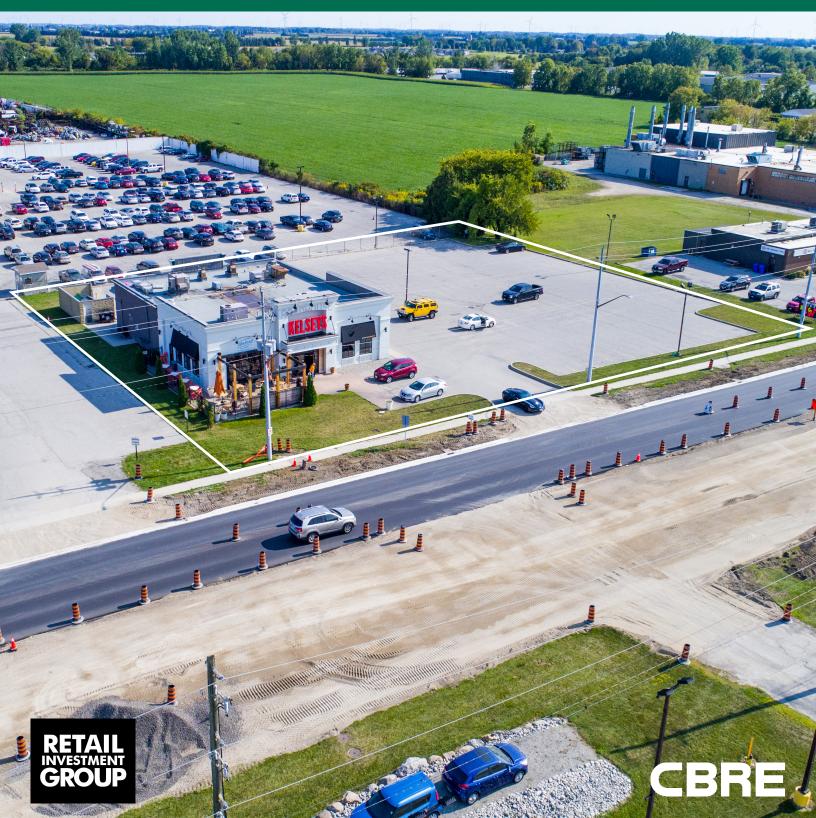

## INVESTMENT OPPORTUNITY

804 RICHMOND STREET, CHATHAM, ON

The Subject Property is a single storey freestanding restaurant located on the south side of Richmond Street between Irwin Street and Bothwell Street in Chatham. The Property offers excellent visibility with over 15,000 vehicles passing by daily. The neighbouring land uses include a freestanding TekSavvy retail store as well as Honda and KIA dealerships to the north of the Subject Property. Richmond Street features national retail tenants including McDonalds, The Brick, Arbys, Tim Hortons, Mr. Sub and Esso. The Property offers an excellent opportunity to acquire a care-free investment with a highly coveted national tenant and a long lease term.

## PROPERTY DETAILS

Site Area: 1.11 ac. Intersection: Richmond Street / Irwin Street

**Leasable Area**: 5,000 sq. ft. **Zoning**: M1 General Industrial

Frontage: 250 ft. Lease Expiry: May 2026

**ASKING PRICE: \$1,750,000** 