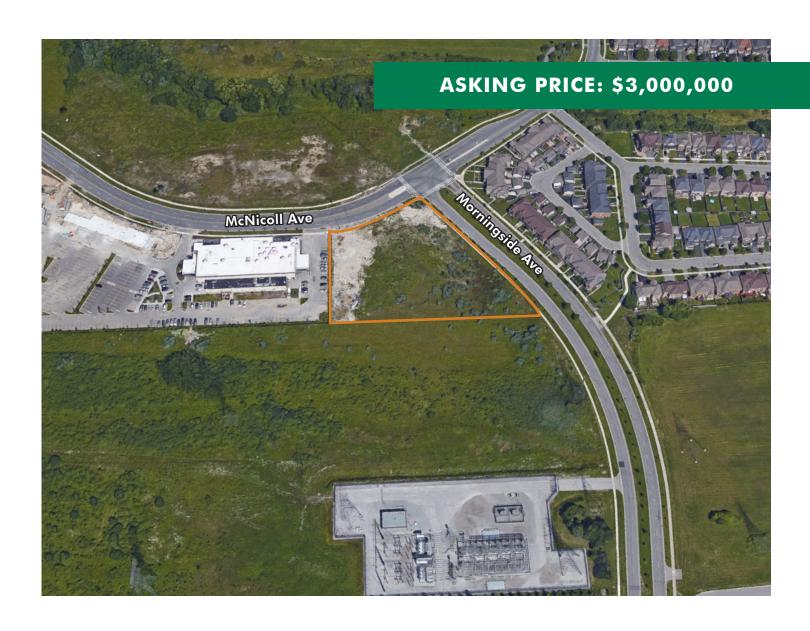

#### PROPERTY DESCRIPTION

CBRE Limited is pleased to present this unique opportunity in the Brookside neighbourhood of Scarborough. Located on the south east corner of Morningside Avenue and McNicoll Avenue (the "Property") is well positioned in a mature commercial/residential area and has convenient access to downtown Toronto and Highway 407. The Property consists of 2.25 acres of well-located land with excellent frontage in close proximity to a strong residential node.