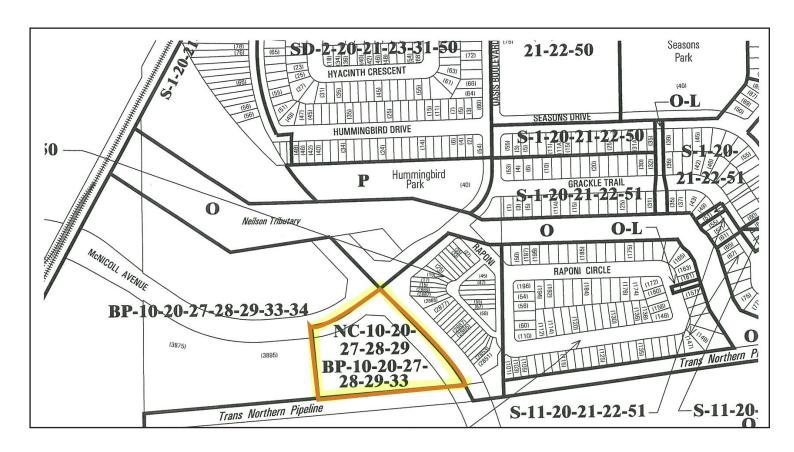

# ZONING - NEIGHBOURHOOD COMMERCIAL (NC) & BUSINESS PARK (BP)

| Permitted Uses                                                                                                                             |                                                                         |                                                                                                         |  |  |  |
|--------------------------------------------------------------------------------------------------------------------------------------------|-------------------------------------------------------------------------|---------------------------------------------------------------------------------------------------------|--|--|--|
| Neighbourhood Commercial (NC) Zone                                                                                                         | Business Park (BP) Z                                                    | rk (BP) Zone                                                                                            |  |  |  |
| Day Nurseries Neighbourhood Commercial Uses Retail Store Service Shops and Agency Studio Health Club Laundromat Dry Cleaning Depot Library | Uses U<br>Offices F<br>Day Nurseries E<br>Financial H<br>Institutions F | Recreational<br>Uses<br>Restaurants<br>Banquet hall<br>Health centre<br>Fire station/<br>police station |  |  |  |