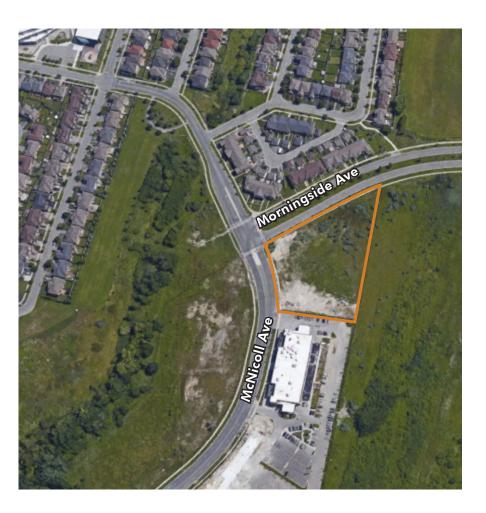

#### PROPERTY DESCRIPTION

CBRE Limited is pleased to present this unique opportunity in the Brookside neighbourhood of Scarborough. Located on the south east corner of Morningside Avenue and McNicoll Avenue (the "Property") is well positioned in a mature commercial/residential area and has convenient access to downtown Toronto and Highway 407. The Property consists of 2.25 acres of well-located land with excellent frontage in close proximity to a strong residential node.