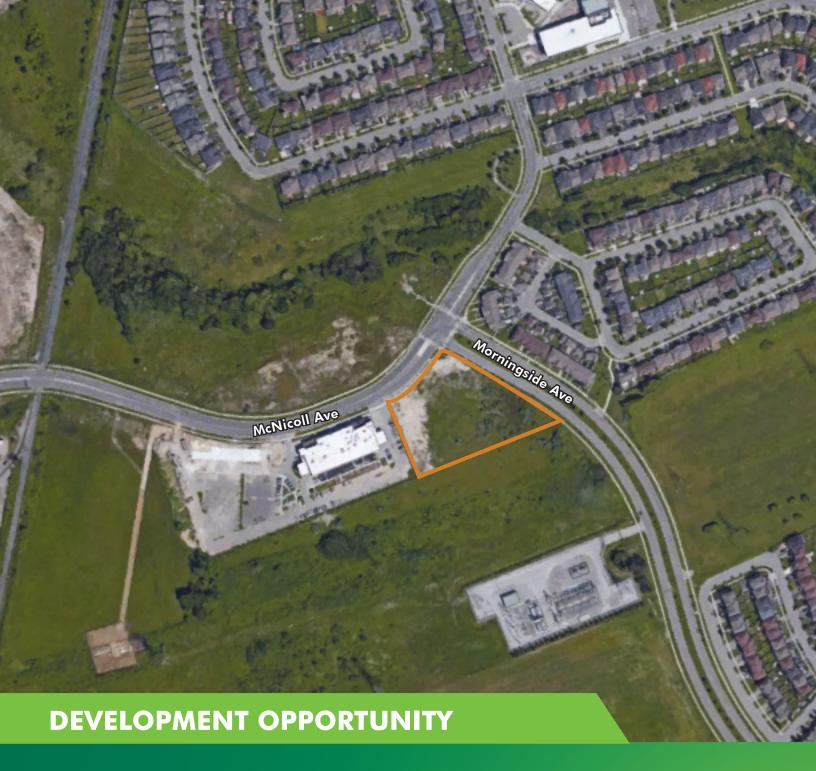

#### PROPERTY DESCRIPTION

CBRE Limited is pleased to present this unique opportunity in the Brookside neighbourhood of Scarborough. Located on the south east corner of Morningside Avenue and McNicoll Avenue (the "Property") is well positioned in a mature commercial/residential area and has convenient access to downtown Toronto and Highway 407. The Property consists of 2.25 acres of well-located land with excellent frontage in close proximity to a strong residential node.