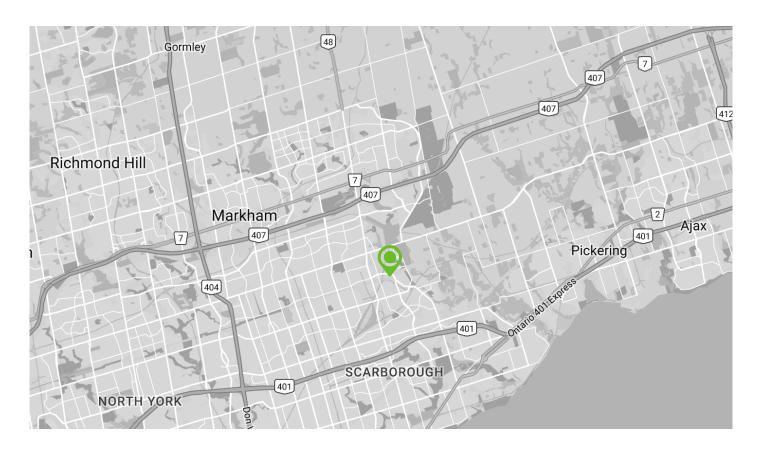

# SCARBOROUGH, ON

The Subject site is located in the region of Scarborough, allowing quick access to transportation and immediate proximity to residential and retail commercial uses. The surrounding area is characterized as an established residential area with nearby retail and national tenants housed in neighborhood plazas and larger retail shopping centres. The GTA is Canada's largest and fastest growing metropolitan area. It is an international centre of business, finance, arts and culture and is one of the most multicultural regions in the world with over half of its residents having been born outside of Canada. The region is a major hub for industry and transportation lines across Canada. The area offers a skilled, professional workforce with over 35 per cent holding a university degree or diploma.