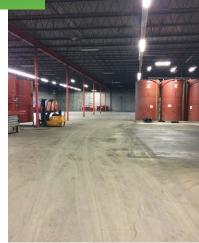

## **PROPERTY FEATURES** + 20,580 sq. ft. + 1.12 acre

- + 20,580 sq. ft. + building
- + 1 dock door
- + 3 drive-ins
- + 18' clear ceilings in warehouse
- + Clean office space
- parcel
  Property backs up to I-90 (NYS)
- Thruway) off-ramp
- + Easy access to the NYS Thruway and I-690