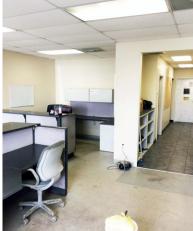

## **PROPERTY FEATURES** + 20,580 sq. ft. + 1.12 acre

- + 20,580 sq. ft. + building
- + 1 dock door
- + 3 drive-ins
- + 18' clear ceilings in warehouse
- + Clean office space
- parcel
  Property backs up to I-90 (NYS)
- Thruway) off-ramp
- + Easy access to the NYS Thruway and I-690