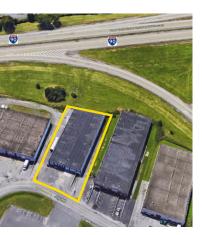

# **INDUSTRIAL BUILDING** 6620 JOY ROAD EAST SYRACUSE, NY 13057

E

## **PROPERTY FEATURES** + 20,580 sq. ft. + 1.12 acre

- + 20,580 sq. ft. + building
- + 1 dock door
- + 3 drive-ins
- + 18' clear ceilings in warehouse
- + Clean office space
- parcel
  Property backs up to I-90 (NYS)
- Thruway) off-ramp
- + Easy access to the NYS Thruway and I-690