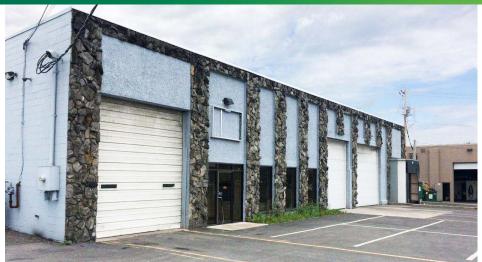

# **INDUSTRIAL BUILDING** 6620 JOY ROAD EAST SYRACUSE, NY 13057

E

## **PROPERTY FEATURES** + 20,580 sq. ft. + 1.12 acre

- + 20,580 sq. ft. + building
- + 1 dock door
- + 3 drive-ins
- + 18' clear ceilings in warehouse
- + Clean office space
- parcel
  Property backs up to I-90 (NYS)
- Thruway) off-ramp
- + Easy access to the NYS Thruway and I-690