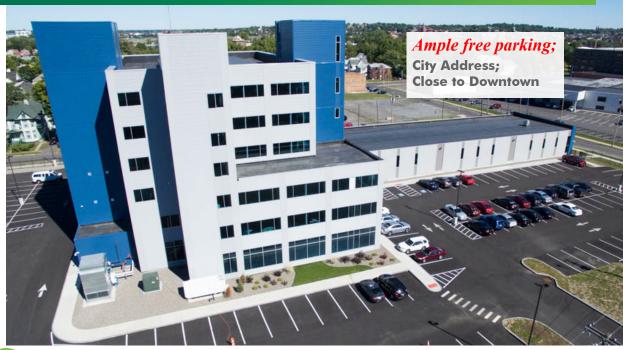

# 1 SUITE LEFT, CLASS A OFFICE MARSELLUS COMMONS

101 RICHMOND AVE.

**SYRACUSE, NY 13204** 

#### **PROPERTY SUMMARY**

- + Class A office building known as Marsellus Commons
- + Everything is new! State-of-the-art mechanicals, backup generator, key code access
- + 82,553 sq. ft., 6-story completely renovated former Marsellus Casket Company
- + Last suite available: 3,545 rentable sq. ft., 3rd floor
- + Prime corner location with great views
- + Flexible floor plans

#### + Ample free parking

- + Located between Erie Blvd. and West Genesee St.
- + Convenient highway access and available public transportation
- + Close to Downtown, hospitals, Armory Square, Franklin Square, Destiny USA and more
- + Tenant signage available