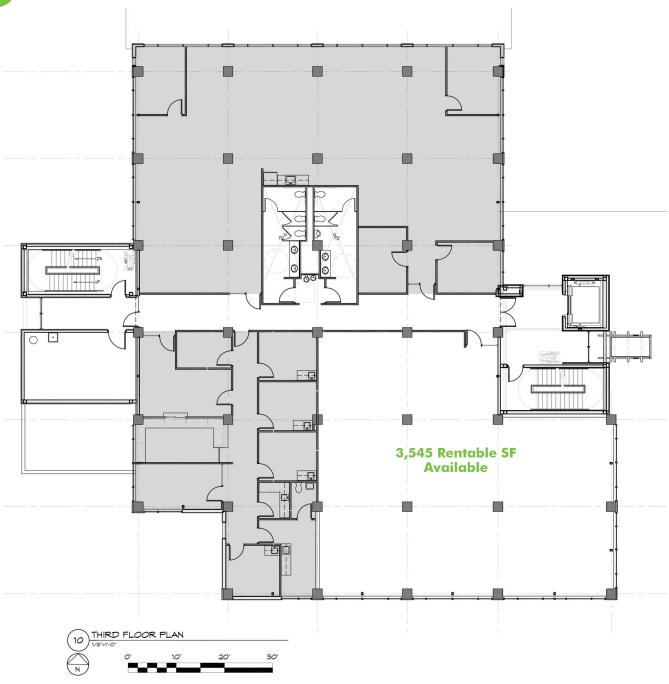

#### **PROPERTY SUMMARY**

- + Class A office building known as Marsellus Commons
- + Everything is new! State-of-the-art mechanicals, backup generator, key code access
- + 82,553 sq. ft., 6-story completely renovated former Marsellus Casket Company
- + Last suite available: 3,545 rentable sq. ft., 3rd floor
- + Prime corner location with great views
- + Flexible floor plans