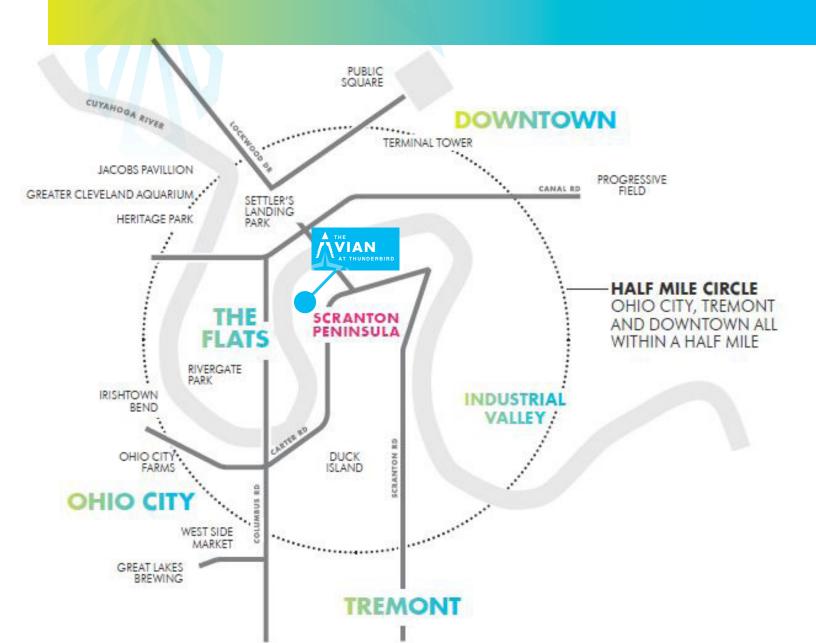

## PROXIMITY MATTERS.

THUNDERBIRD IS UNIQUELY POSITIONED WITHIN A HALF MILE OF PUBLIC SQUARE AND A VERY SHORT WALK TO OHIO CITY AND TREMONT.