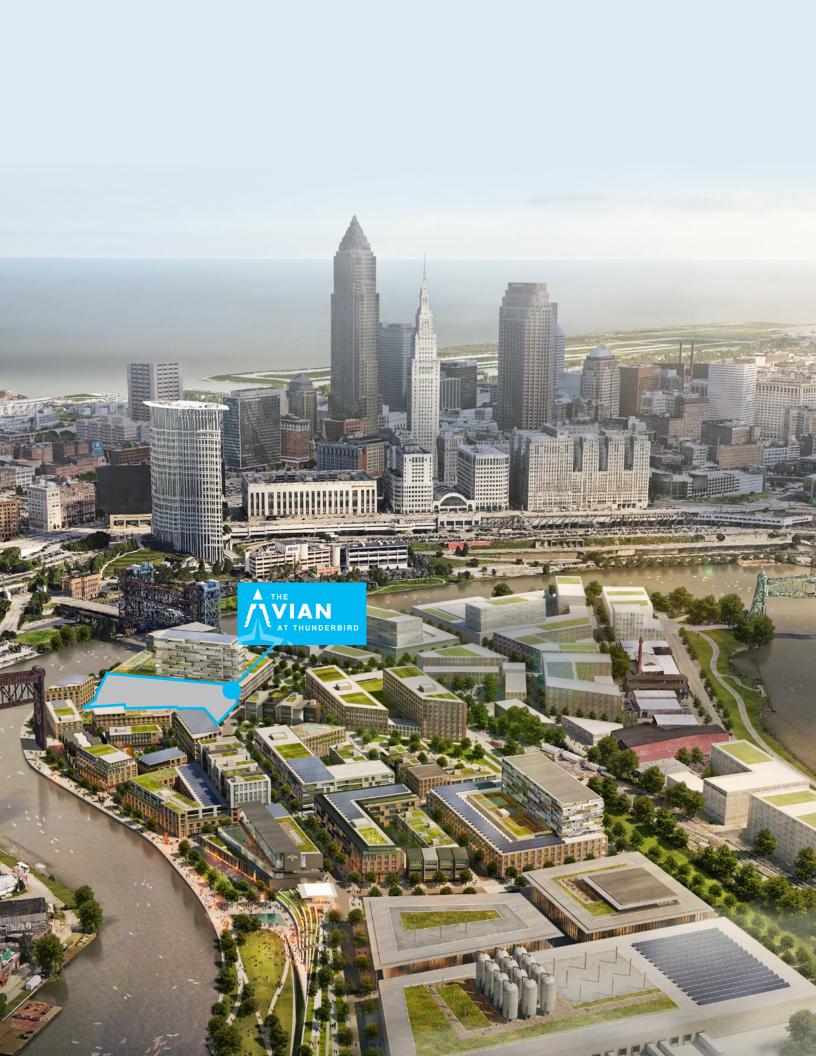

## PROXIMITY MATTERS.

THUNDERBIRD IS UNIQUELY POSITIONED WITHIN A HALF MILE OF PUBLIC SQUARE AND A VERY SHORT WALK TO OHIO CITY AND TREMONT.