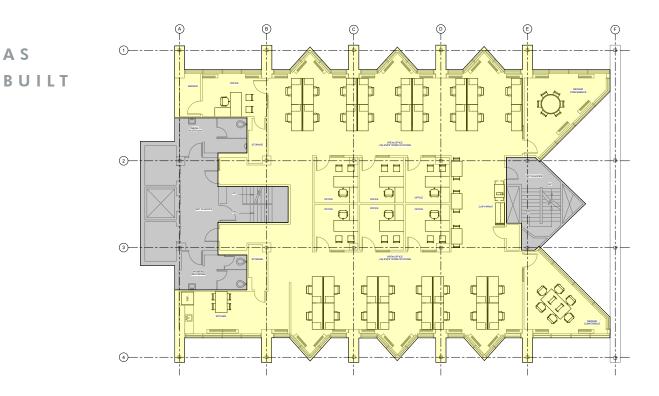

# CBRE

3 R D F L O O R 6,465 S F

T E S T F I T 6 T H F L O O R 9,095 S F

A S B U I L T

T E S T F I T