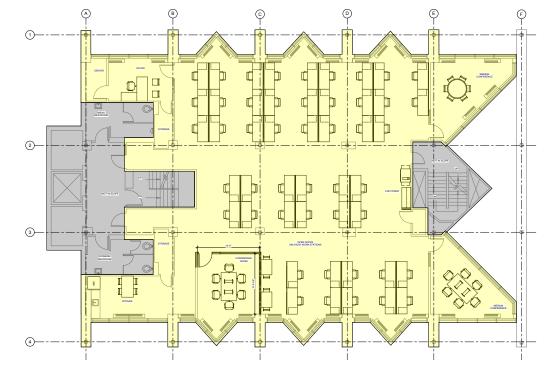

# CBRE

3 R D F L O O R 6,465 S F

T E S T F I T 6 T H F L O O R 9,095 S F

A S B U I L T

T E S T F I T