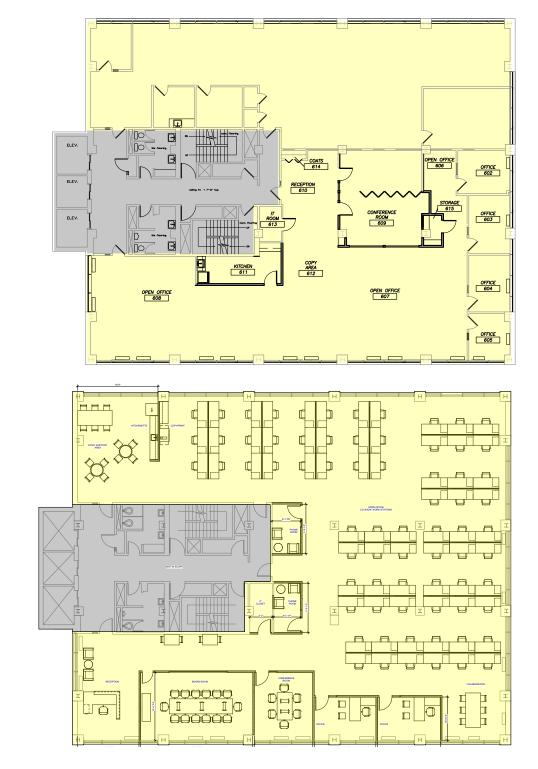

#### **Availability**

| Space | Size     | Available |
|-------|----------|-----------|
| 3rd   | 6,465 SF | 1/1/2020  |
| 6th   | 9,095 SF | 1/1/2020  |