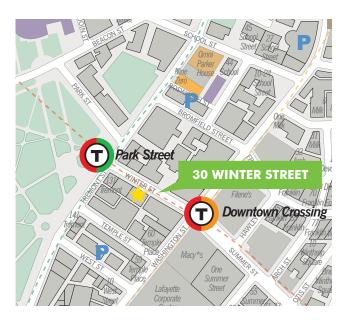

### PROPERTY SPECIFICATION

Located in the vibrant Downtown Crossing area and equidistant from both the Downtown Crossing and Park Street MBTA Stations, 30 Winter Street is a 12-story building consisting of approximately 85,000 SF. The modern-style building offers an abundance of natural light and the area provides unmatched amenities.

Great MBTA access

Downtown Crossing

Steps from all

amenities