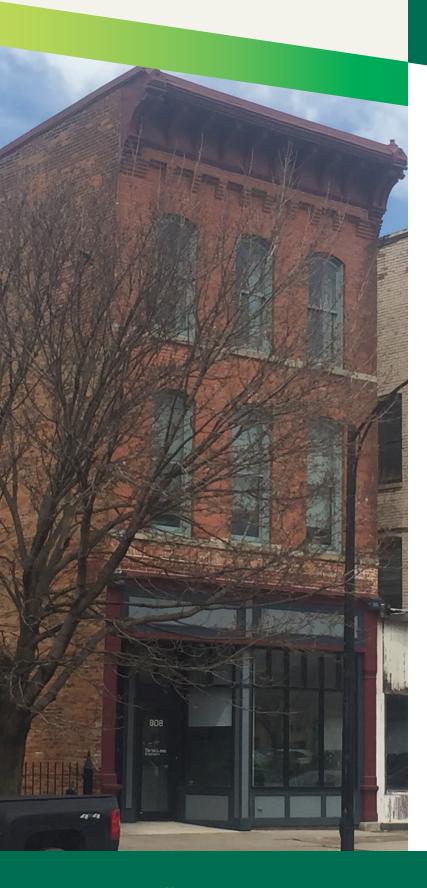

808 Main Street / Buffalo, NY 14202

This 4,840 SF office building is located along Main Street in the Allentown Historic Preservation District, adjacent to Saint Louis Church.

The three-story brick building is located near the corner of Main and Goodell, just two blocks west of the Buffalo Niagara Medical Campus and two blocks north of the Theater District.