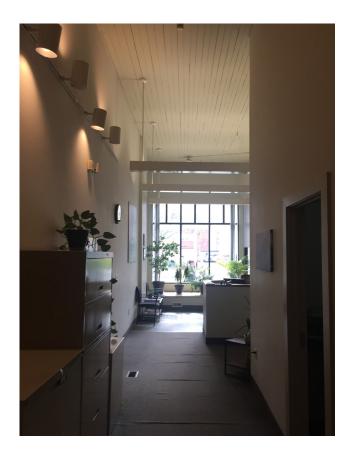

808 Main Street / Buffalo, NY 14202

This 4,840 SF office building is located along Main Street in the Allentown Historic Preservation District, adjacent to Saint Louis Church.

The three-story brick building is located near the corner of Main and Goodell, just two blocks west of the Buffalo Niagara Medical Campus and two blocks north of the Theater District.