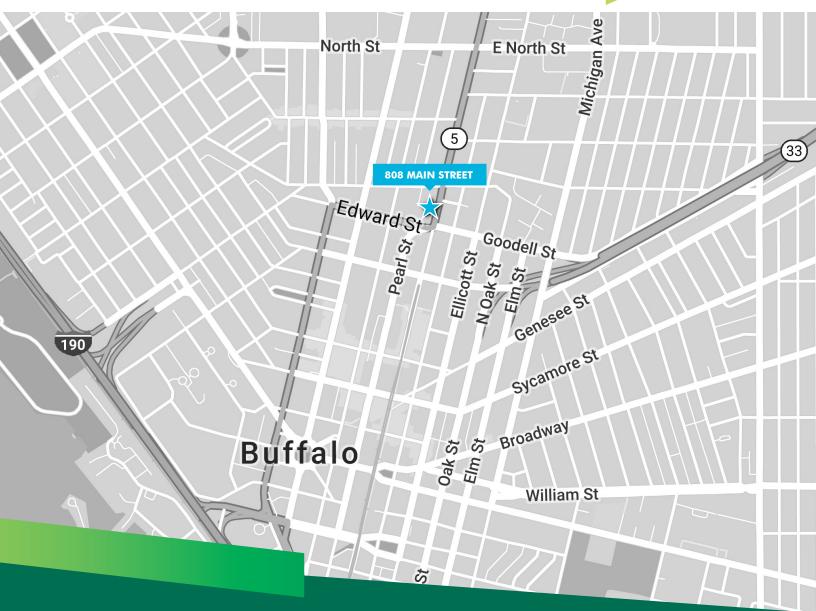

808 Main Street / Buffalo, NY 14202

This 4,840 SF office building is located along Main Street in the Allentown Historic Preservation District, adjacent to Saint Louis Church.

The three-story brick building is located near the corner of Main and Goodell, just two blocks west of the Buffalo Niagara Medical Campus and two blocks north of the Theater District.

The property also offers convenient access to highways one mile to NY 33 and approximately 1.5 miles to I-190.

## PROPERTY LOCATION