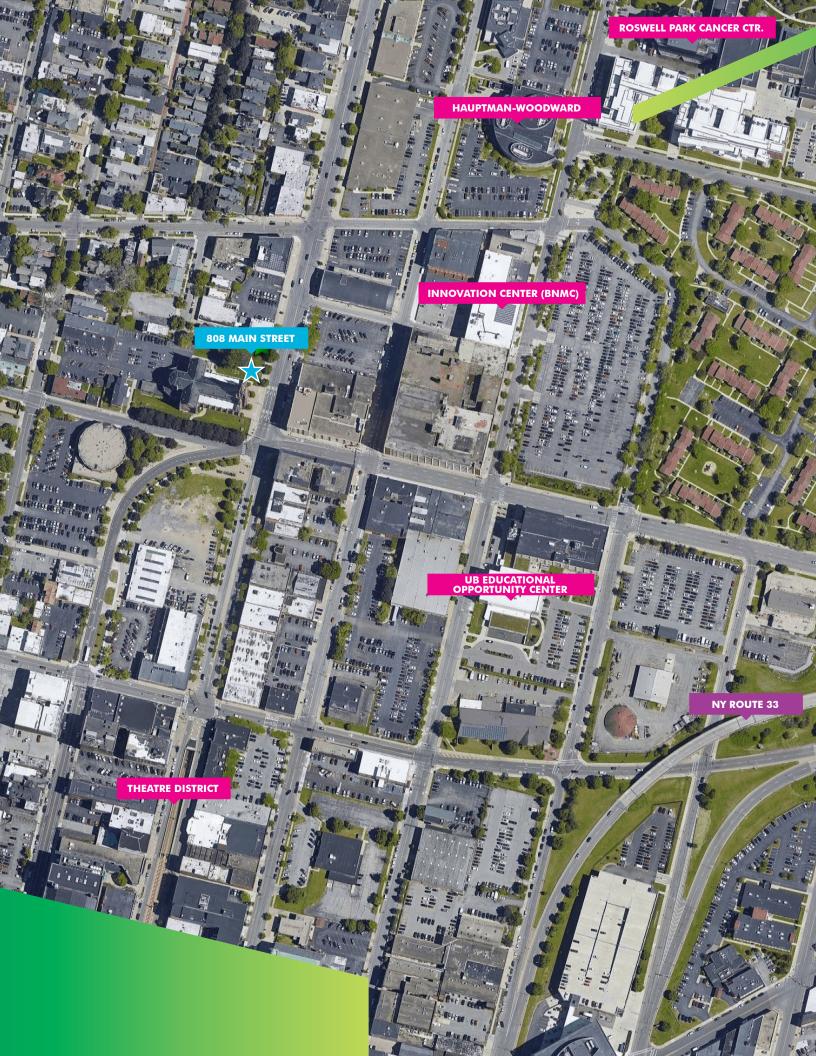

808 Main Street / Buffalo, NY 14202

This 4,840 SF office building is located along Main Street in the Allentown Historic Preservation District, adjacent to Saint Louis Church.

The three-story brick building is located near the corner of Main and Goodell, just two blocks west of the Buffalo Niagara Medical Campus and two blocks north of the Theater District.

The property also offers convenient access to highways one mile to NY 33 and approximately 1.5 miles to I-190.

## PROPERTY LOCATION