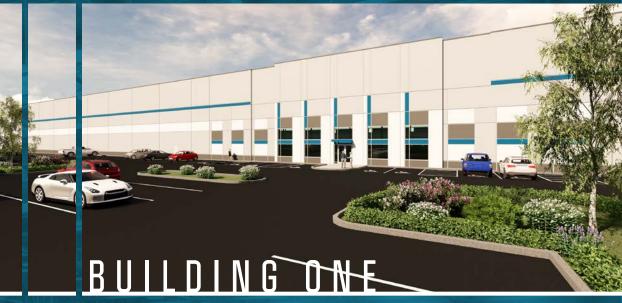

2603 RANCOCAS ROAD BURLINGTON TOWNSHIP, NJ





NEW CONSTRUCTION AT I-295 EXIT 47 AND NJ TPK EXIT 5 IN THE HEART OF CENTRAL NJ **NGS AVAILAB** 



# BUILDING ONE 217,986 SF



## BUILDING TWO

71,056 SF

### BUILDING SPECS

|                 | BUILDING ONE | BUILDING TWO |
|-----------------|--------------|--------------|
| Building Size   | 217,986 SF   | 71,056 SF    |
| Site            | 39.89 Acres  | 16.70 Acres  |
| Ceiling Height  | 36'          | 32'          |
| Sprinkler       | ESFR         | ESFR         |
| Loading         | 42 Docks     | 13 Docks     |
| Drive-In Doors  | 2            | 1            |
| Auto Parking    | 183          | 71           |
| Trailer Parking | 28           | 0            |
| Column Spacing  | 54' x 44'6"  | 54' x 50'    |
| Speed Bay       | 60'          | 60'          |
| Floors          |