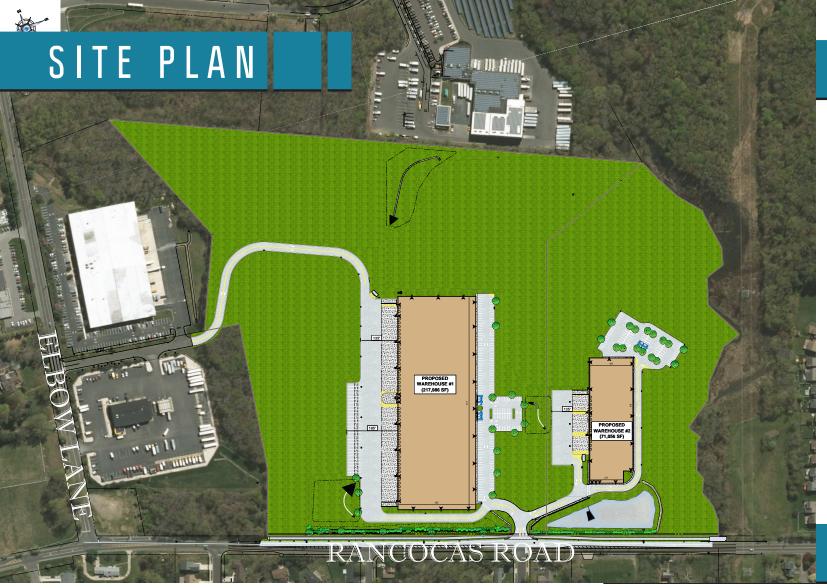

#### LOCATION

Two Class A distribution buildings located in the heart of the Central New Jersev industrial market, providing immediate access to the main arteries serving the Mid Atlantic United States. Burlington Township, NJ is home to many of the nation's premier companies with logistics operations here, like Amazon, Burlington Stores, H&M, Colgate-Palmolive, Penske, McLane Foodservice, BJ's Wholesale, Trane, HD Supply