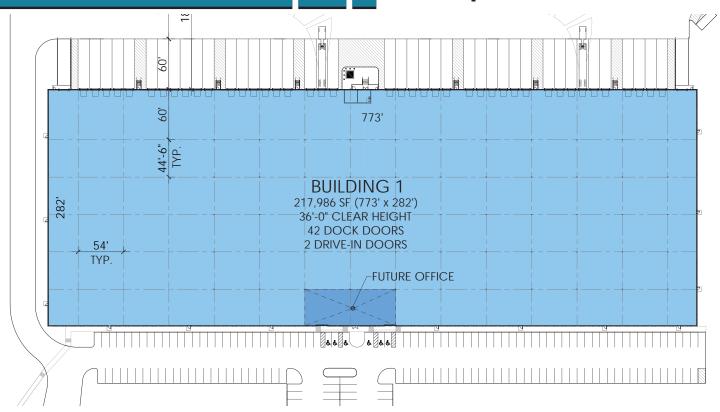

# BUILDING ONE 217,986 SF

### BUILDING SPECS

|                 | BUILDING ONE | BUILDING TWO |
|-----------------|--------------|--------------|
| Building Size   | 217,986 SF   | 71,056 SF    |
| Site            | 39.89 Acres  | 16.70 Acres  |
| Ceiling Height  | 36'          | 32'          |
| Sprinkler       | ESFR         | ESFR         |
| Loading         | 42 Docks     | 13 Docks     |
| Drive-In Doors  | 2            | 1            |
| Auto Parking    | 183          | 71           |
| Trailer Parking | 28           | 0            |
| Column Spacing  | 54' x 44'6"  | 54' x 50'    |
| Speed Bay       | 60'          | 60'          |
| Floors          | 7"           | 6"           |
| Lighting        | LED          | LED          |
| Roof            | 60 mil TPO   | 60 mil TPO   |