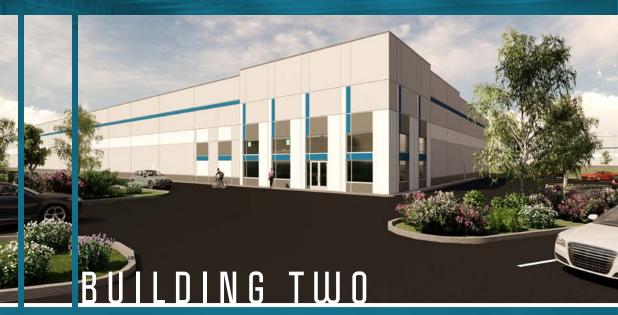

2603 RANCOCAS ROAD BURLINGTON TOWNSHIP, NJ





NEW CONSTRUCTION AT I-295 EXIT 47 AND NJ TPK EXIT 5 IN THE HEART OF CENTRAL NJ **NGS AVAILAB** 



# BUILDING ONE 217,986 SF



## BUILDING TWO

71,056 SF

### BUILDING SPECS

|                 | BUILDING ONE | BUILDING TWO |
|-----------------|--------------|--------------|
| Building Size   | 217,986 SF   | 71,056 SF    |
| Site            | 39.89 Acres  | 16.70 Acres  |
| Ceiling Height  | 36'          | 32'          |
| Sprinkler       | ESFR         | ESFR         |
| Loading         | 42 Docks     | 13 Docks     |
| Drive-In Doors  | 2            | 1            |
| Auto Parking    | 183          | 71           |
| Trailer Parking | 28           | 0            |
| Column Spacing  | 54' x 44'6"  | 54' x 50'    |
| Speed Bay       | 60'          | 60'          |
| Floors          | 7"