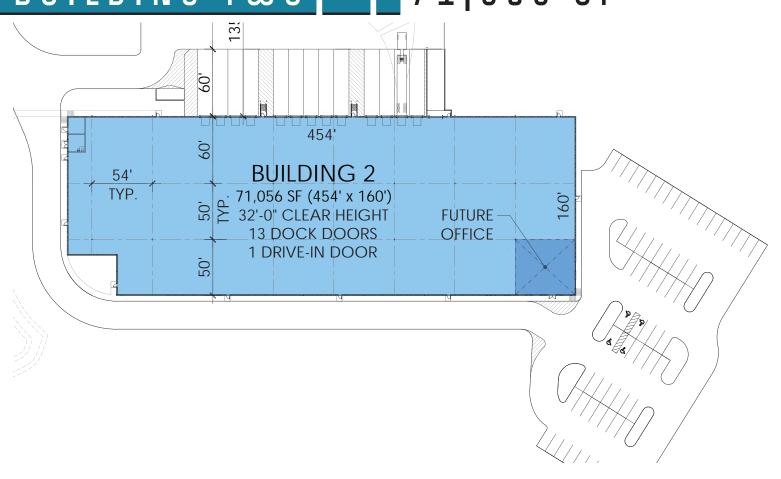

## BUILDING TWO

71,056 SF

### BUILDING SPECS

|                 | BUILDING ONE | BUILDING TWO |
|-----------------|--------------|--------------|
| Building Size   | 217,986 SF   | 71,056 SF    |
| Site            | 39.89 Acres  | 16.70 Acres  |
| Ceiling Height  | 36'          | 32'          |
| Sprinkler       | ESFR         | ESFR         |
| Loading         | 42 Docks     | 13 Docks     |
| Drive-In Doors  | 2            | 1            |
| Auto Parking    | 183          | 71           |
| Trailer Parking | 28           | 0            |
| Column Spacing  | 54' x 44'6"  | 54' x 50'    |
| Speed Bay       | 60'          | 60'          |
| Floors          | 7"           | 6"           |
| Lighting        | LED          | LED          |
| Roof            | 60 mil TPO   | 60 mil TPO   |