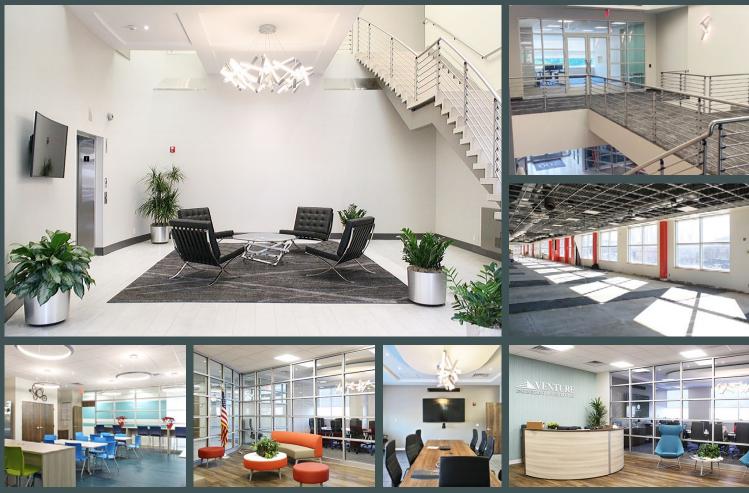

## Second Floor: 10,404 RSF Available

Clockwise from top left: new lobby & atrium, second floor open office – ready for customization, sample reception area, conference room & kitchen