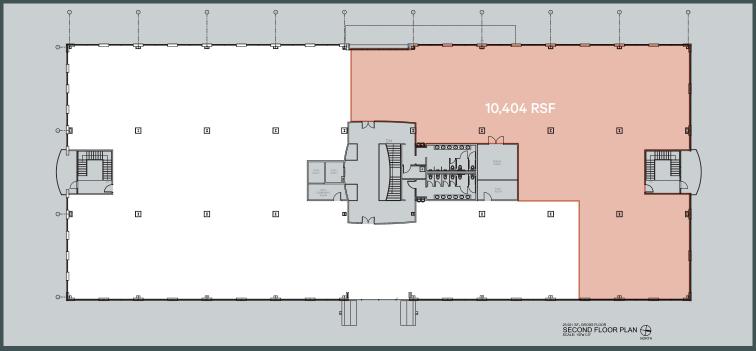

## **Building Highlights**

- + Completed extensive capital improvements to include new lobby, upgraded restrooms and common areas, landscaping, parking lot resurfacing
- + Second floor suite available: 10,404 RSF
- + 5 parking spaces per 1,000 RSF
- + Backup generator

## Second Floor: 10,404 RSF Available

Clockwise from top left: new lobby & atrium, second floor open office – ready for customization, sample reception area, conference room & kitchen