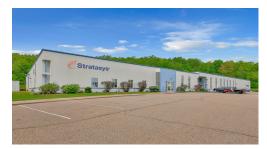

Office 28,221 Sq. Ft.- Warehouse 42,943 Sq. Ft. - Total

#### Site Size:

3.23 Acres (140,869 Sq. Ft.)

#### Sale Price:

\$3,695,000.00 (\$86.04 Per Sq. Ft.)

#### Lease Rates:

Negotiable

#### Dan Friedner

Managing Director t 612-430-9991 dan.friedner@nmrk.com Jay Chmieleski Managing Director t 612-430-9982 jay.chmieleski@nmrk.com

#### Mari Hansen

Transaction Manager t 612-440-0002 mari.hansen@nmrk.com

#### **Property Highlights:**

- Office/warehouse building available for sale or lease in River Falls, WI
- Excellent access and visibility to WI-35
- Adjacent to Kilkarney Hills Golf Course, Rush River Brewing Company and the Whitetail Ridge Mountain Bike Trail
- Close proximity to Minneapolis-St. Paul
- 18' clear height
- Two (2) dock doors
- St. Croix County PID # 276-1040-30-155



757 North Broadway Suite 700 Milwaukee, WI 53202

nmrk.com

NEWMARK

The information contained herein has been obtained from sources deemed reliable but has not been verified and no guarantee, warranty or representation, either express or implied, is made with respect to such information. Terms of sale or lease and availability are subject to change or withdrawal without notice.







#### CONTACT

nmrk.com

#### Dan Friedner

Managing Director t 612-430-9991 dan.friedner@nmrk.com

#### Jay Chmieleski Managing Director t 612-430-9982 jay.chmieleski@nmrk.com

Mari Hansen Transaction Manager t 612-440-0002 mari.hansen@nmrk.com

## NEWMARK

### 949 ANTLER COURT | RIVER FALLS, WI 54022

#### **Exterior Photos**

























#### CONTACT

#### Dan Friedner Managing Director t 612