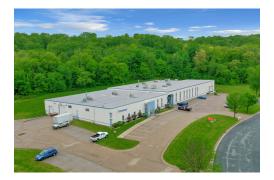

# Office/Warehouse Building for Sale or Lease

949 ANTLER COURT RIVER FALLS, WI 54022

#### **Property Highlights:**

- Office/warehouse building available for sale or lease in River Falls, WI
- Excellent access and visibility to WI-35
- Adjacent to Kilkarney Hills Golf Course, Rush River Brewing Company and the Whitetail Ridge Mountain Bike Trail
- Close proximity to Minneapolis-St. Paul
- 18' clear height
- Two (2) dock doors
- St. Croix County PID # 276-1040-30-155

#### **Exterior Photos**