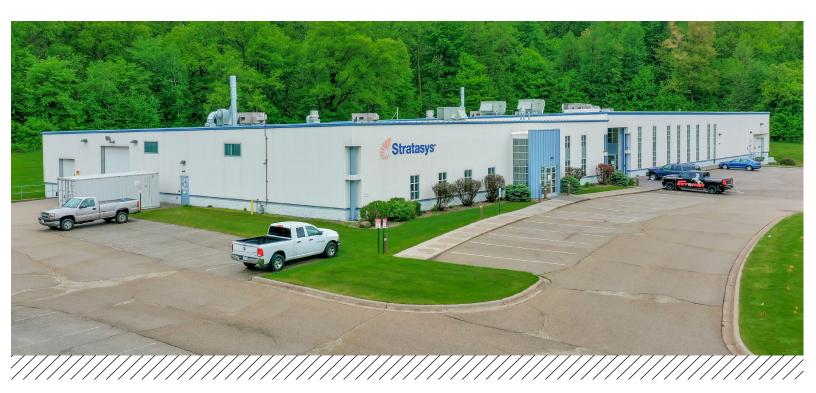

# Office/Warehouse Building for Sale or Lease

949 ANTLER COURT RIVER FALLS, WI 54022

#### **Property Highlights:**

- Office/warehouse building available for sale or lease in River Falls, WI
- Excellent access and visibility to WI-35
- Adjacent to Kilkarney Hills Golf Course, Rush River Brewing Company and the Whitetail Ridge Mountain Bike Trail
- Close proximity to Minneapolis-St. Paul
- 18' clear height
- Two (2) dock doors
- St. Croix County PID # 276-1040-30-155

#### **Exterior Photos**