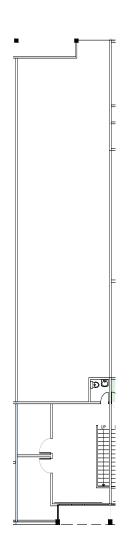

#### **AVAILABILITY: SOVA CENTRAL**

11585 SORRENTO VALLEY ROAD SUITE 107 | 3,345 RSF

FIRST FLOOR

**MEZZANINE** 

| Building      | Suite | SqFt  | Price      | Notes              |
|---------------|-------|-------|------------|--------------------|
| 10581 Roselle | 100   | 5,541 | Negotiable | Available May 2023 |