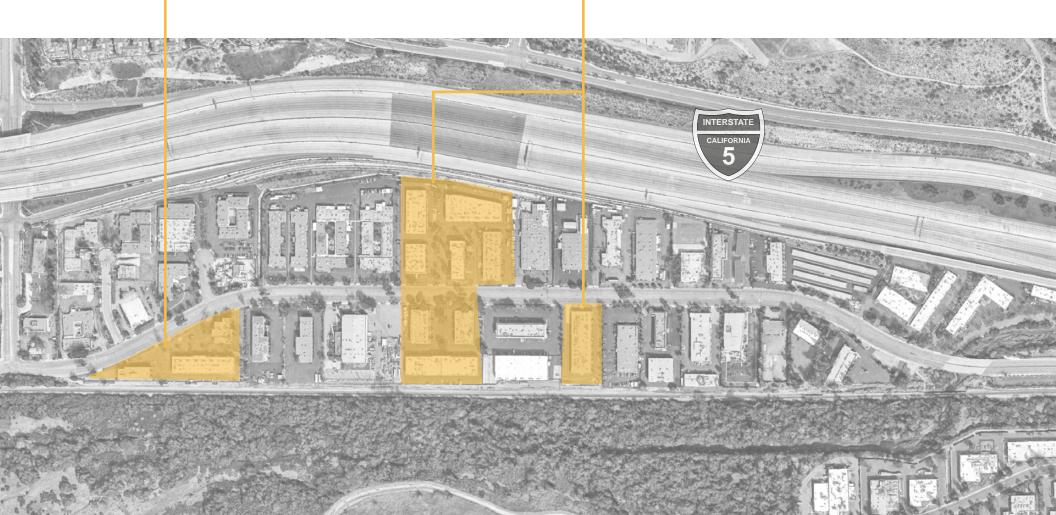

#### **SOVA North**

77,484 SF

#### **SOVA Central**

223,949 SF

### **SOVA South** 127,090 SF