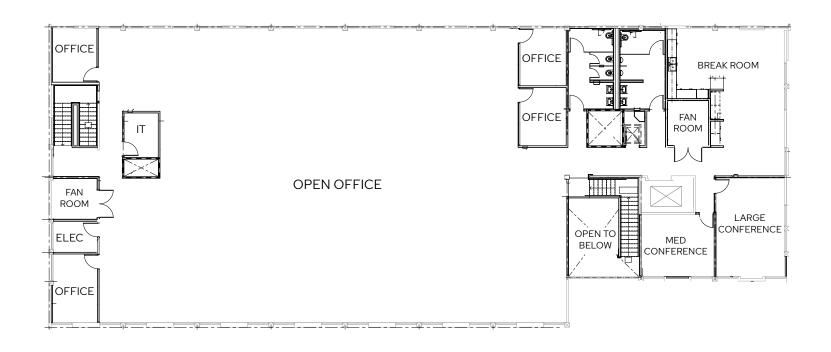

----------|------------|-------------------------------------------|
| 11760 SVR | D, E, F            | 7,738             | Negotiable | Future Spec Lab<br>Delivers February 2023 |
| 11760 SVR | K, L, M            | 6,706             | Negotiable | Future Spec Lab<br>Delivers June 2023     |
| 11772 SVR | Entire<br>Building | Approx.<br>20,000 | Negotiable | Available January 2023                    |







**B** 

11760 SORRENTO VALLEY ROAD SUITE D, E, F | 7,738 RSF

#### **FUTURE SPEC LAB DELIVERS FEBRUARY 2023**



11760 SORRENTO VALLEY ROAD SUITE K, L, M | 6,706 RSF

#### **FUTURE SPEC LAB DELIVERS JUNE 2023**





**B** 

11772 SORRENTO VALLEY ROAD APPROX. 20,000 RSF

#### **SINGLE TENANT BUILDING AVAILABLE JANUARY 2023**



**FIRST FLOOR - LAB** 



#### 11772 SORRENTO VALLEY ROAD



**SECOND FLOOR - OFFICE** 



#### **AVAILABILITY: SOVA CENTRAL**



| Building  | Suite | SqFt   | Price      | Notes                                   |
|-----------|-------|--------|------------|-----------------------------------------|
| 11578 SVR | 24-30 | 22,197 | Negotiable | Entire Building<br>Available March 2023 |

#### **AVAILABILITY: SOVA CENTRAL**

**#** 

11578 SORRENTO VALLEY ROAD SUITE 24-30 | 22,197 RSF



FIRST FLOOR



SECOND FLOOR

#### **AVAILABILITY: SOVA CENTRAL**



11585 SORRENTO VALLEY ROAD SUITE 107 | 3,345 RSF







FIRST FLOOR

**MEZZANINE** 





| Building      | Suite | SqFt  | Price      | Notes              |
|---------------|-------|-------|------------|--------------------|
| 10581 Roselle | 100   | 5,541 | Negotiable | Available May 2023 |

**B**