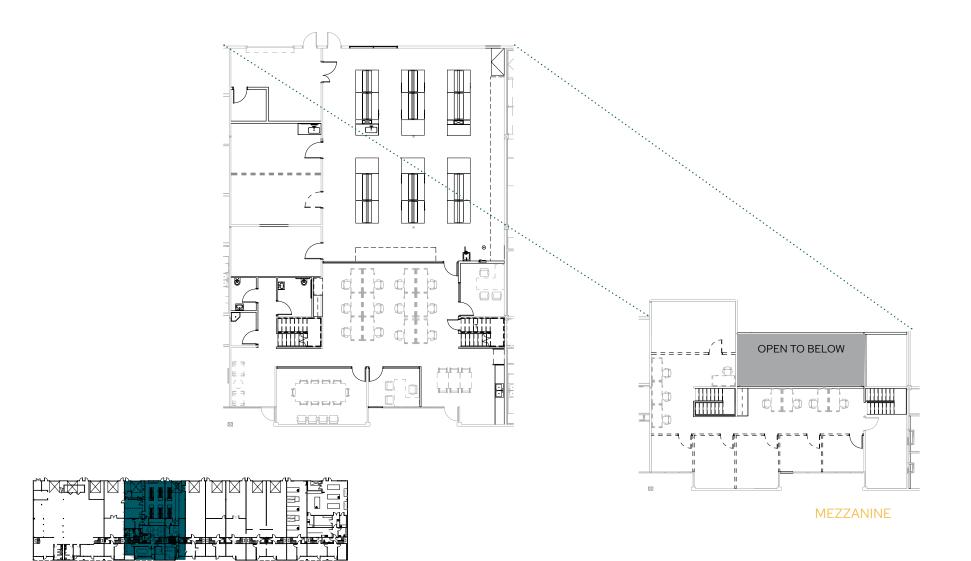

#### **AVAILABILITY: SOVA CENTRAL**

11585 SORRENTO VALLEY ROAD SUITE 107 | 3,345 RSF

FIRST FLOOR

**MEZZANINE** 

| Building      | Suite | SqFt  | Price      | Notes              |
|---------------|-------|-------|------------|--------------------|
| 10581 Roselle | 100   | 5,541 | Negotiable | Available May 2023 |