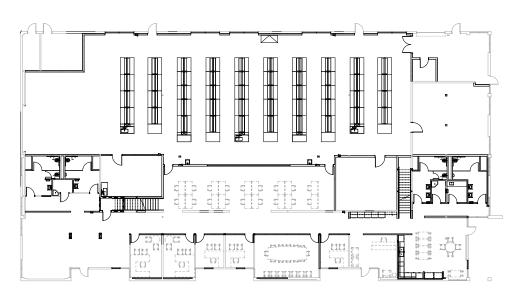

#### **AVAILABILITY: SOVA CENTRAL**

11585 SORRENTO VALLEY ROAD SUITE 107 | 3,345 RSF

FIRST FLOOR

**MEZZANINE** 

| Building      | Suite | SqFt  | Price      | Notes              |
|---------------|-------|-------|------------|--------------------|
| 10581 Roselle | 100   | 5,541 | Negotiable | Available May 2023 |