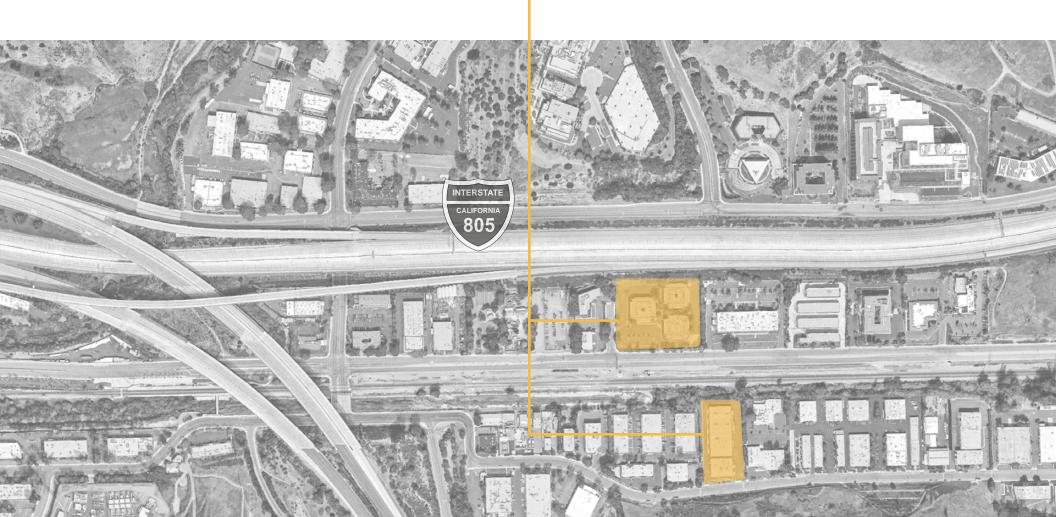

#### **AVAILABILITY: SOVA CENTRAL**

| Building  | Suite | SqFt   | Price      | Notes                                   |
|-----------|-------|--------|------------|-----------------------------------------|
| 11578 SVR | 24-30 | 22,197 | Negotiable | Entire Building<br>Available March 2023 |

#### **AVAILABILITY: SOVA CENTRAL**

**#** 

11578 SORRENTO VALLEY ROAD SUITE 24-30 | 22,197 RSF

FIRST FLOOR

SECOND FLOOR

#### **AVAILABILITY: SOVA CENTRAL**

11585 SORRENTO VALLEY ROAD SUITE 107 | 3,345 RSF

FIRST FLOOR

**MEZZANINE** 

| Building      | Suite | SqFt  | Price      | Notes              |
|---------------|-------|-------|------------|--------------------|
| 10581 Roselle | 100   | 5,541 | Negotiable | Available May 2023 |