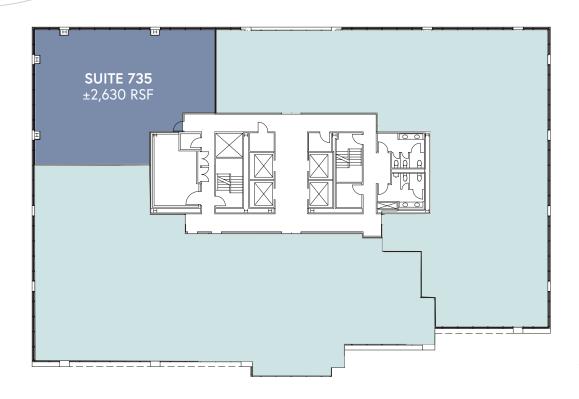

# **Floor 7**Suite 735

SFATTIF

## **Features:**

» Suite 735 is a North facing market ready suite with views of Elliott Bay and the Space Needle.