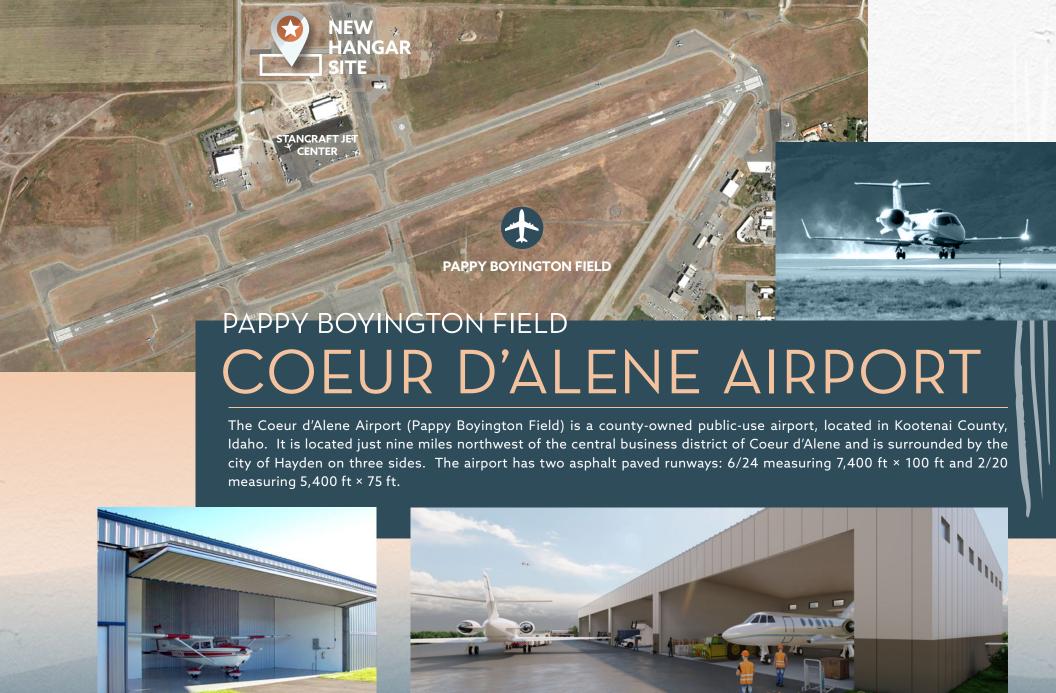

## COEUR D'ALENE-AIRPORT

CBRE is pleased to offer this premier opportunity to secure four brand-new corporate aircraft hangars at the Coeur D'Alene Airport. The Coeur D'Alene Airport has experienced rapid growth and a shortage of hangar space in recent years, and these new hangars offer alternative unique for aircraft owners frequenting this airport. hangars are scheduled for completion The developer has also in 2023. the adjacent secured land for additional custom build-to-suit hangars.

## HIGHLIGHTS

- End hangar units are ±5,625 SF, with 20' tall and 65' wide bi-fold hangar doors
- Middle hangar units are ±6,400 SF, with 24' tall and 75' wide bi-fold hangar doors
- Each hangar has an adjacent 1,320 SF office suite that can be customized
- Insulated and heated hangar and office space
- The developer has secured a 50-year ground lease from the airport for this hangar development, and parties will be acquiring a long-term leasehold interest
- Only 25 miles from Spokane International Airport