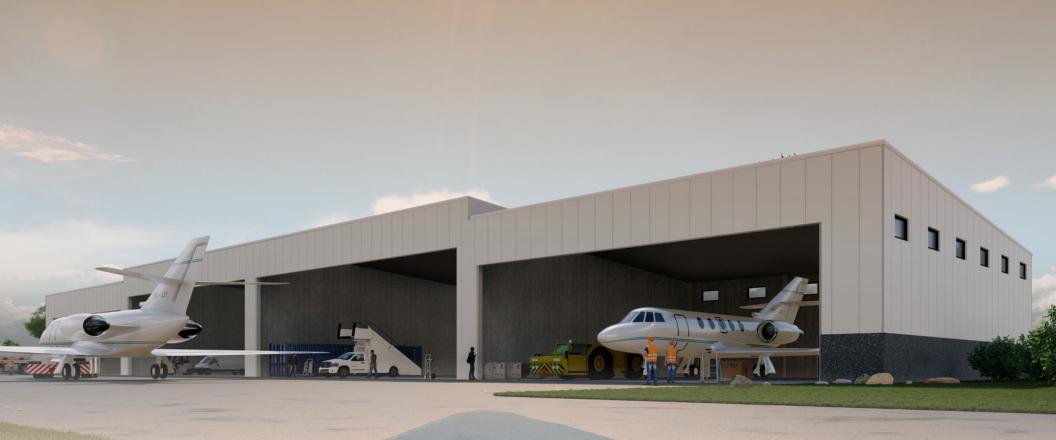

## COEUR D'ALENE-AIRPORT

CBRE is pleased to offer this premier opportunity to secure four brand-new corporate aircraft hangars at the Coeur D'Alene Airport. The Coeur D'Alene Airport has experienced rapid growth and a shortage of hangar space in recent years, and these new hangars offer alternative unique for aircraft owners frequenting this airport. hangars are scheduled for completion The developer has also in 2023. the adjacent secured land for additional custom build-to-suit hangars.

## HIGHLIGHTS

- End hangar units are ±5,625 SF, with 20' tall and 65' wide bi-fold hangar doors
- Middle hangar units are ±6,400 SF, with 24' tall and 75' wide bi-fold hangar doors
- Each hangar has an adjacent 1,320 SF office suite that can be customized
- Insulated and heated hangar and office space
- The developer has secured a 50-year ground lease from the airport for this hangar development, and parties will be acquiring a long-term leasehold interest
- Only 25 miles from Spokane International Airport