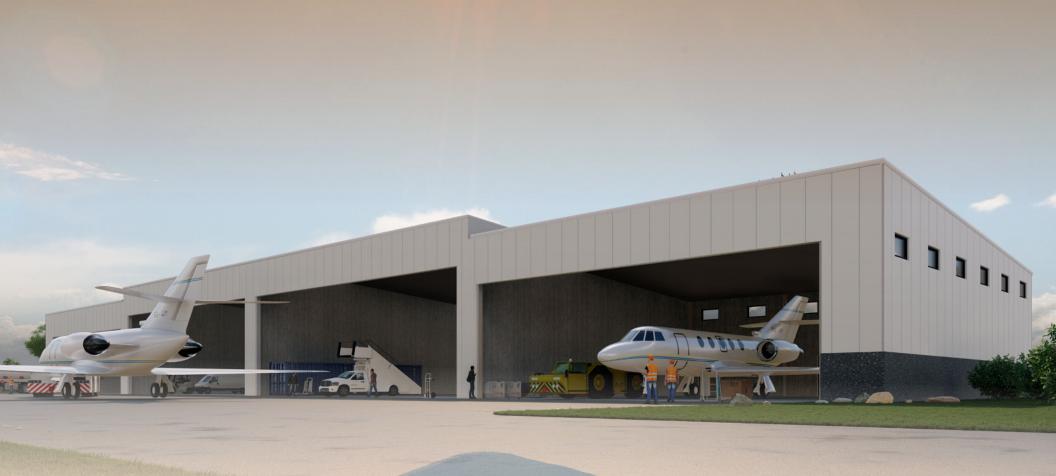

## COEUR D'ALENE-AIRPORT

CBRE is pleased to offer this premier opportunity to secure four brand-new corporate aircraft hangars at the Coeur D'Alene Airport. The Coeur D'Alene Airport has experienced rapid growth and a shortage of hangar space in recent years, and these new hangars offer alternative unique for aircraft owners frequenting this airport. hangars are scheduled for completion The developer has also in 2023. the adjacent secured land for additional custom build-to-suit hangars.

## HIGHLIGHTS

- End hangar units are ±5,625 SF, with 20' tall and 65' wide bi-fold hangar doors
- Middle hangar units are ±6,400 SF, with 24' tall and 75' wide bi-fold hangar doors
- Each hangar has an adjacent 1,320 SF office suite that can be customized
- Insulated and heated hangar and office space
- The developer has secured a 50-year ground lease from the airport for this hangar development, and parties will be acquiring a long-term leasehold interest
- Only 25 miles from Spokane International Airport