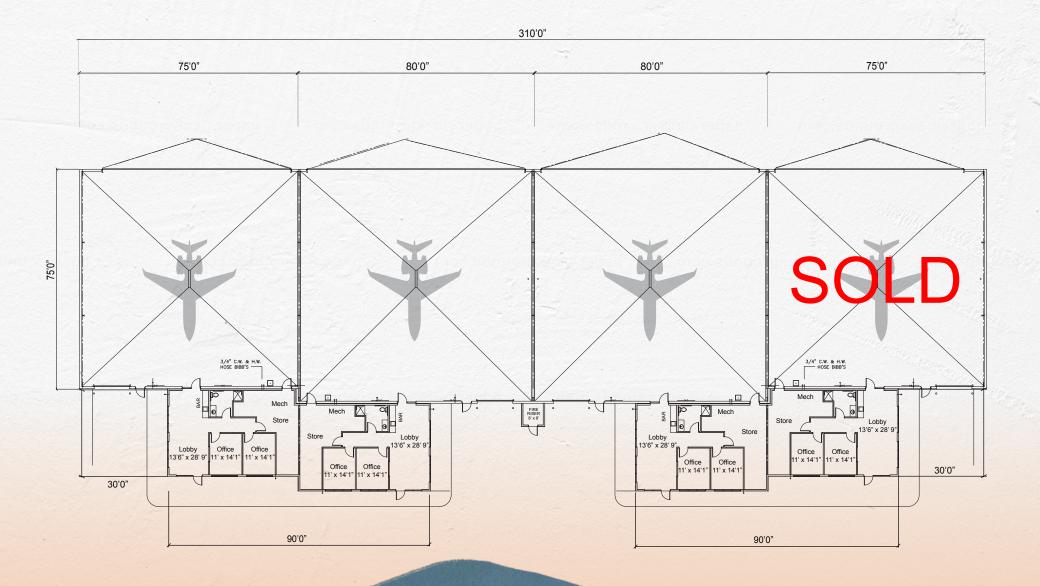

#### Price

- 75' Hangars: \$1,988,000.00
- 80' Hangars: \$2,365,000.00

## HIGHLIGHTS

- End hangar units are ±5,625 SF, with 20' tall and 65' wide bi-fold hangar doors
- Middle hangar units are ±6,400 SF, with 24' tall and 75' wide bi-fold hangar doors
- Each hangar has an adjacent 1,320 SF office suite that can be customized
- Insulated and heated hangar and office space
- The developer has secured a 50-year ground lease from the airport for this hangar development, and parties will be acquiring a long-term leasehold interest
- Only 25 miles from Spokane International Airport

### FLOOR PLAN

FOR MORE INFORMATION, PLEASE CONTACT