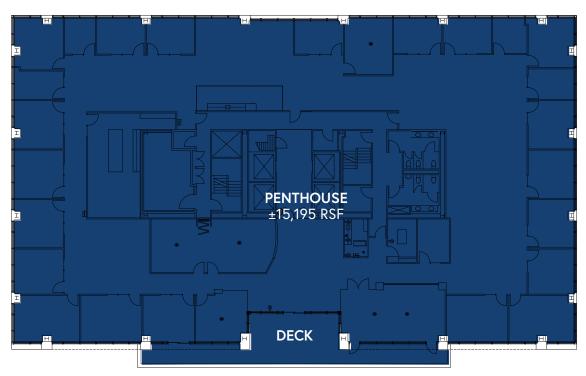

# PENTHOUSE ±15,195 RSF

SEATTLE

# **Features:**

» Penthouse suite with west-facing deck. Perimeter private offices, conference rooms and open space.