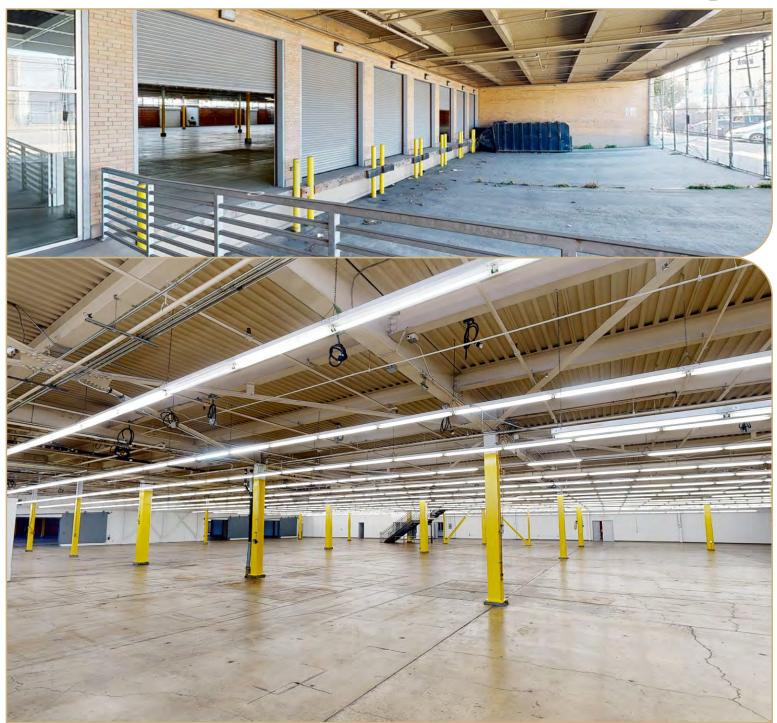

#### **BUILDING HIGHLIGHTS**

High-End Manufacturing and Warehouse Space

Move-In Ready

Outdoor Space with Sport Court

Adjacent to Third Street Light Rail

Exterior Signage Available

Excellent Access 12 Dock-High Doors; 1 Drive-In Door

#### **BUILDING DESCRIPTION**

| Year Built:       | 1952 by Betchel Corporation       |  |
|-------------------|-----------------------------------|--|
|                   | 2nd Floor Renovated in 2015       |  |
| Seismic Upgrade:  | 1991                              |  |
| Roof Upgrade:     | 2011                              |  |
| Electrical Power: | 3-Phase, 1600 Amps                |  |
| Ceiling Heights:  | <14' Warehouse; 12' Office        |  |
| Loading Bays:     |                                   |  |
| Fitzgerald St:    | 7 Covered Dock-High Roll-Up Doors |  |
| Egbert St:        | 5 Dock-High Doors; 1 Roll-Up Door |  |
| Type of Loading:  | Dock-High and Drive-In            |  |

#### SUITE NOTES

| Ground Floor   | ±79,440 SF                  |
|----------------|-----------------------------|
| Ceiling Height | 14', 9"                     |
| Access         | 5 Dock-High; 1 Roll-Up Door |
| Power          | 3-Phase, 1600 Amps          |