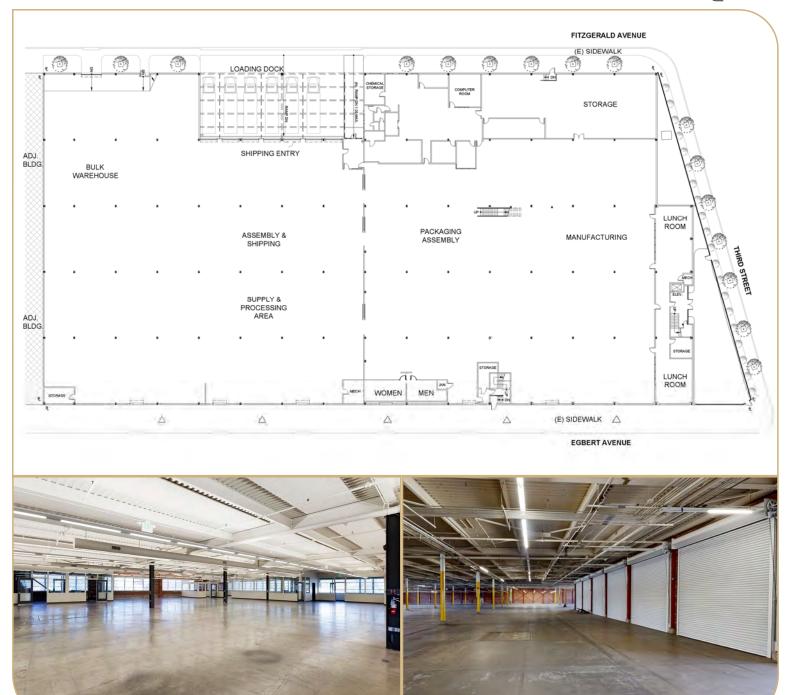

#### **BUILDING DESCRIPTION**

| Year Built:       | 1952 by Betchel Corporation       |  |
|-------------------|-----------------------------------|--|
|                   | 2nd Floor Renovated in 2015       |  |
| Seismic Upgrade:  | 1991                              |  |
| Roof Upgrade:     | 2011                              |  |
| Electrical Power: | 3-Phase, 1600 Amps                |  |
| Ceiling Heights:  | <14' Warehouse; 12' Office        |  |
| Loading Bays:     |                                   |  |
| Fitzgerald St:    | 7 Covered Dock-High Roll-Up Doors |  |
| Egbert St:        | 5 Dock-High Doors; 1 Roll-Up Door |  |
| Type of Loading:  | Dock-High and Drive-In            |  |

#### SUITE NOTES

| Ground Floor   | ±79,440 SF                  |
|----------------|-----------------------------|
| Ceiling Height | 14', 9"                     |
| Access         | 5 Dock-High; 1 Roll-Up Door |
| Power          | 3-Phase, 1600 Amps          |

#### SUITE NOTES

Second Floor ±14,864 SF

12'

Ceiling Height