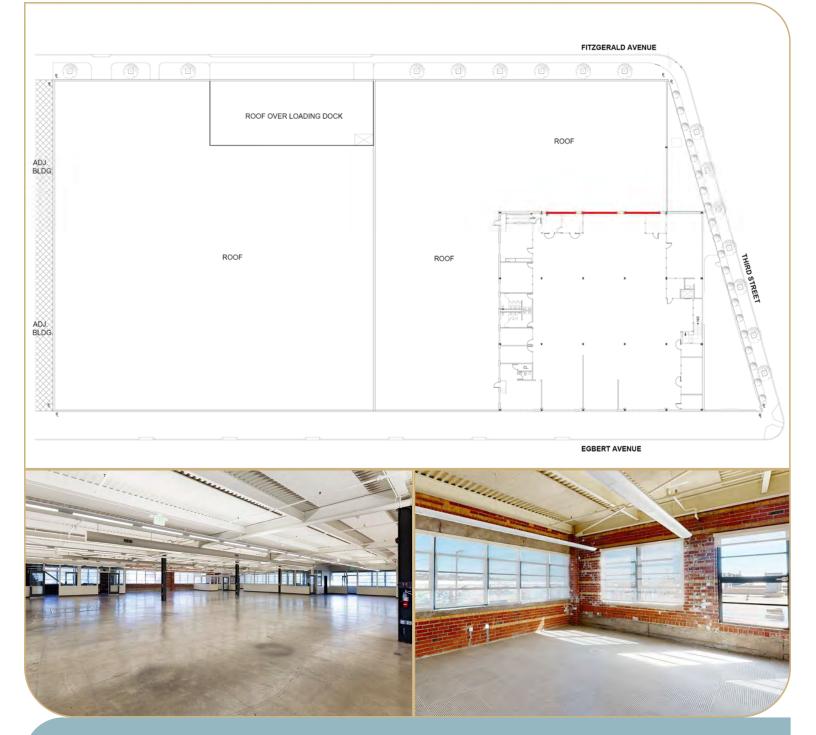

#### SUITE NOTES

| Ground Floor   | ±79,440 SF                  |
|----------------|-----------------------------|
| Ceiling Height | 14', 9"                     |
| Access         | 5 Dock-High; 1 Roll-Up Door |
| Power          | 3-Phase, 1600 Amps          |

#### SUITE NOTES

Second Floor ±14,864 SF

12'

Ceiling Height