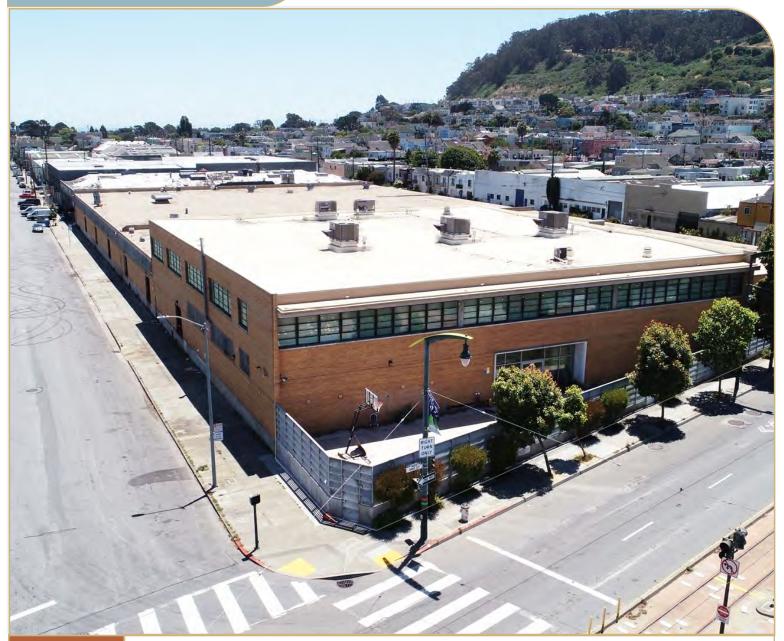

### 1330 FITZGERALD AVE

San Francisco, CA 94124

#### **BUILDING HIGHLIGHTS**

High-End Manufacturing and Warehouse Space

Move-In Ready

Outdoor Space with Sport Court

Adjacent to Third Street Light Rail

Exterior Signage Available

Excellent Access 12 Dock-High Doors; 1 Drive-In Door

#### **BUILDING DESCRIPTION**

| Year Built:       | 1952 by Betchel Corporation       |  |
|-------------------|-----------------------------------|--|
|                   | 2nd Floor Renovated in 2015       |  |
| Seismic Upgrade:  | 1991                              |  |
| Roof Upgrade:     | 2011                              |  |
| Electrical Power: | 3-Phase, 1600 Amps                |  |
| Ceiling Heights:  | <14' Warehouse; 12' Office        |  |
| Loading Bays:     |                                   |  |
| Fitzgerald St:    | 7 Covered Dock-High Roll-Up Doors |  |
| Egbert St:        | 5 Dock-High Doors; 1 Roll-Up Door |  |
| Type of Loading:  | Dock-High and Drive-In            |  |