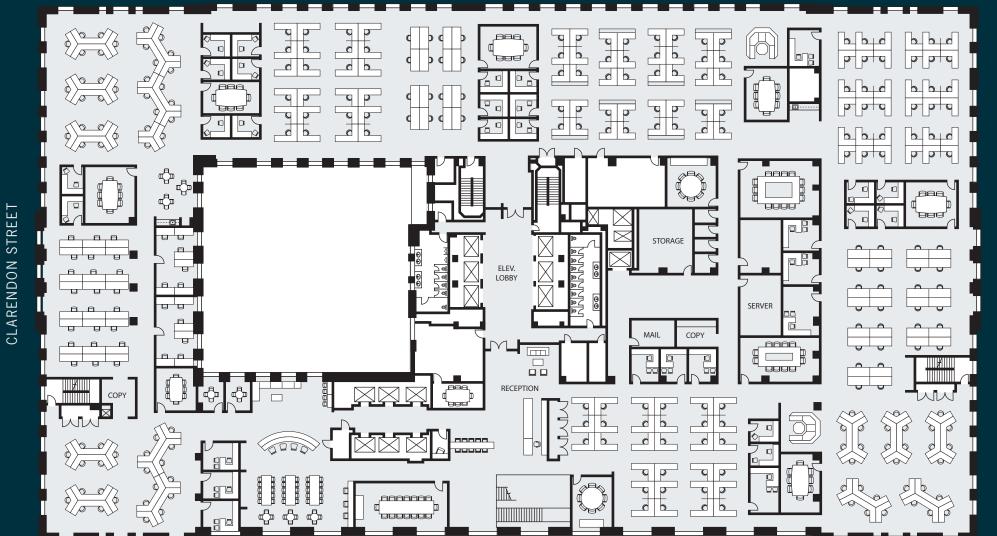

## full floor

### ±62,000 SF total core & shell

## ±62,000 SF total test fit

WORKSTATIONS - 285 OFFICES - 35 CONFERENCE ROOMS - 12

TOTAL STAFF - 320

NEWBURY STREET

**BOYLSTON STREET** 

BERKELEY STREET