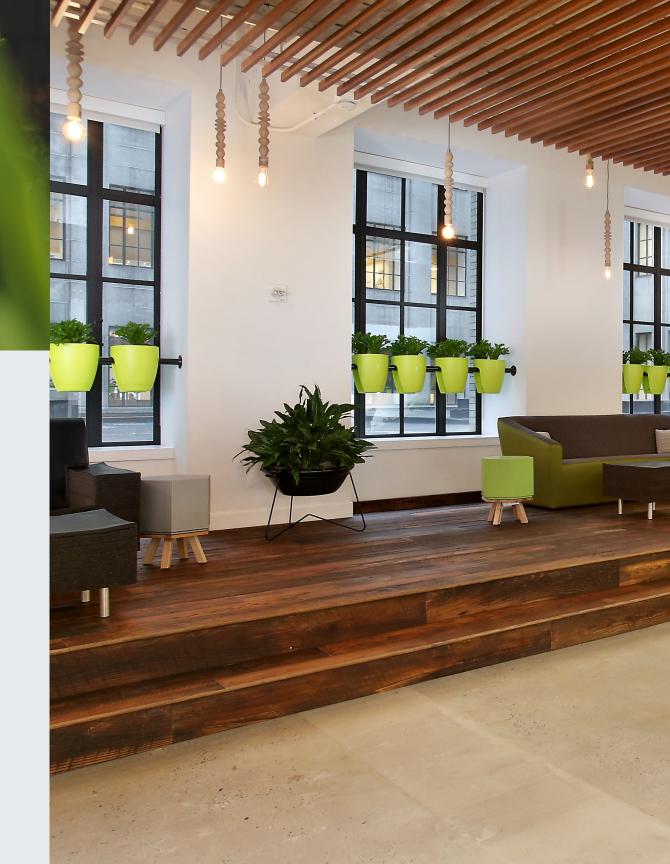

# putting the office experience center stage

501 Boylston Street has cultivated a great work environment for companies of all sizes. Coupled with the neighborhood and building amenities, our building team is eager to provide high quality service that makes life and business easier.

Supported by modern, high design and amenities, a day at the office is now a better place to be.

- High ceilings, internal lightwells and oversized windows provide exceptional natural light and dramatic views of the Back Bay and Copley Square
- Unique  $\pm 62,000$  SF floor plates with generous column spacing
- Spectacular build-out opportunities allow tenants to showcase their unique personalities and cultures

### work/life balance starts here

Stay a while! Welcome to an inviting workspace that helps the modern employee return to office. Enjoy the well lit spaces, the high ceilings, and oversized windows looking out at quintessential Back Bay views. Here all the spaces are comfortable and well designed—it's an optimal setting for collaboration and connection.