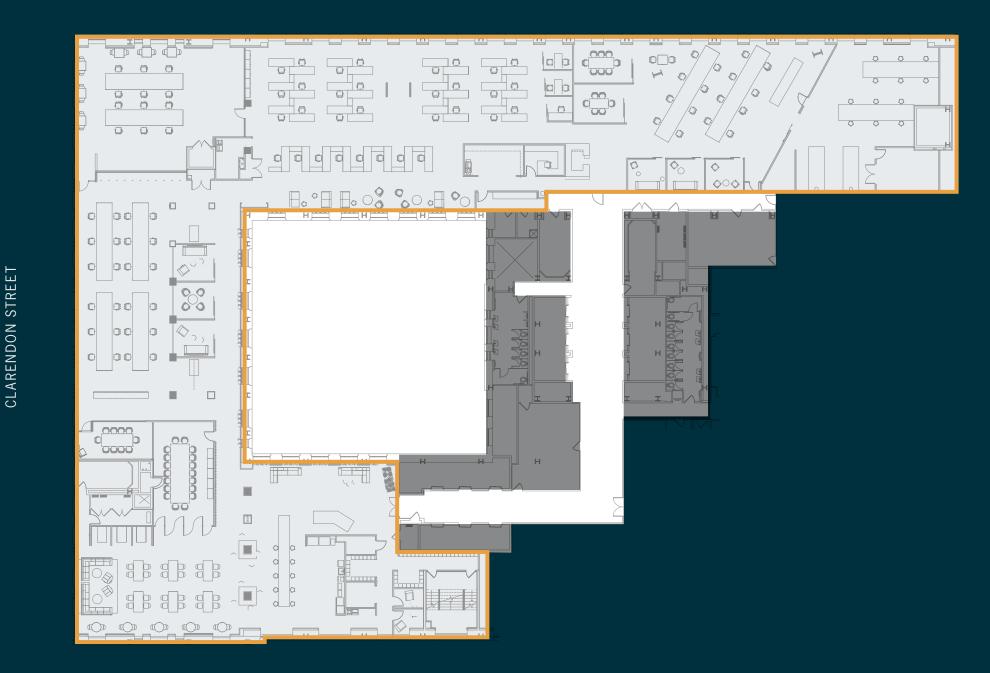

## ±62,000 SF total test fit

WORKSTATIONS - 285 OFFICES - 35 CONFERENCE ROOMS - 12

TOTAL STAFF - 320

NEWBURY STREET

**BOYLSTON STREET** 

BERKELEY STREET