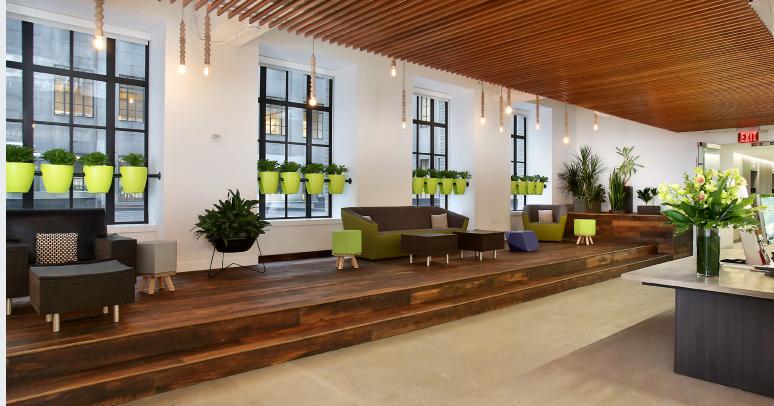

# putting the office experience center stage

501 Boylston Street has cultivated a great work environment for companies of all sizes. Coupled with the neighborhood and building amenities, our building team is eager to provide high quality service that makes life and business easier.

Supported by modern, high design and amenities, a day at the office is now a better place to be.

- High ceilings, internal lightwells and oversized windows provide exceptional natural light and dramatic views of the Back Bay and Copley Square
- Unique  $\pm 62,000$  SF floor plates with generous column spacing
- Spectacular build-out opportunities allow tenants to showcase their unique personalities and cultures

### work/life balance starts here

Stay a while! Welcome to an inviting workspace that helps the modern employee return to office. Enjoy the well lit spaces, the high ceilings, and oversized windows looking out at quintessential Back Bay views. Here all the spaces are comfortable and well designed—it's an optimal setting for collaboration and connection.