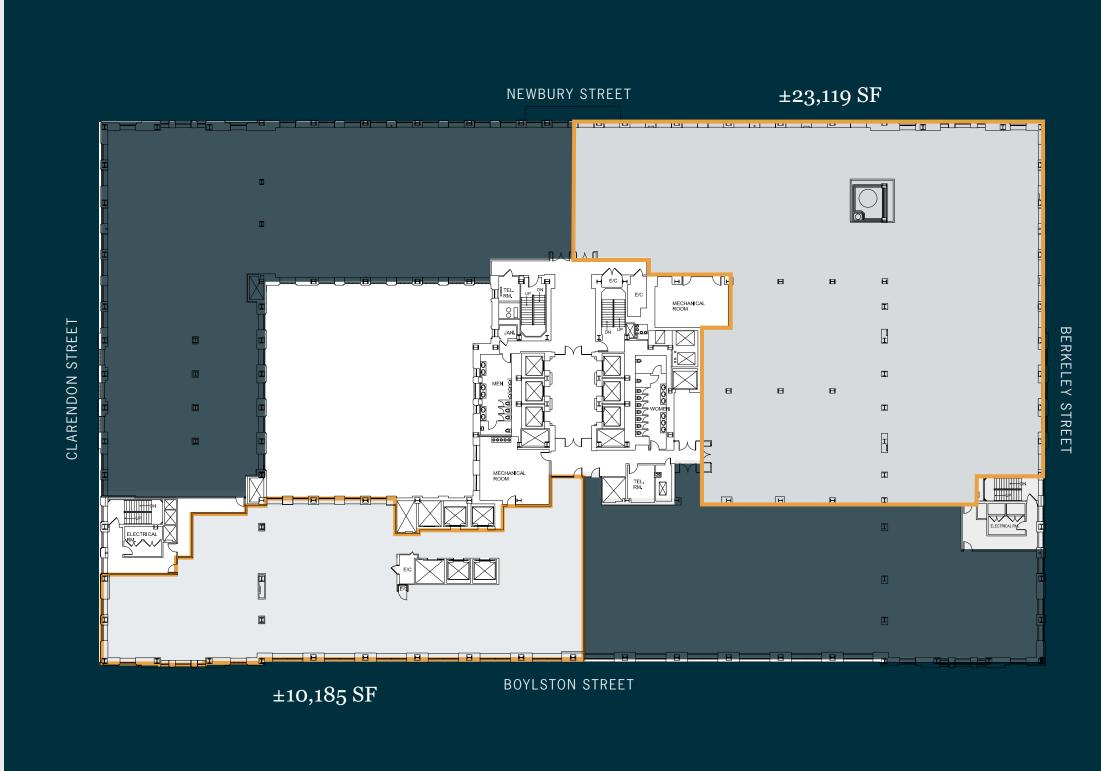

## 6th floor

 $\pm 23,119$  SF available speculative suite &  $\pm 10,185$  SF available

## 6th floor

±23,119 SF available speculative suite

## 6th floor

±10,185 SF available 9/1/2025

**BOYLSTON STREET** 