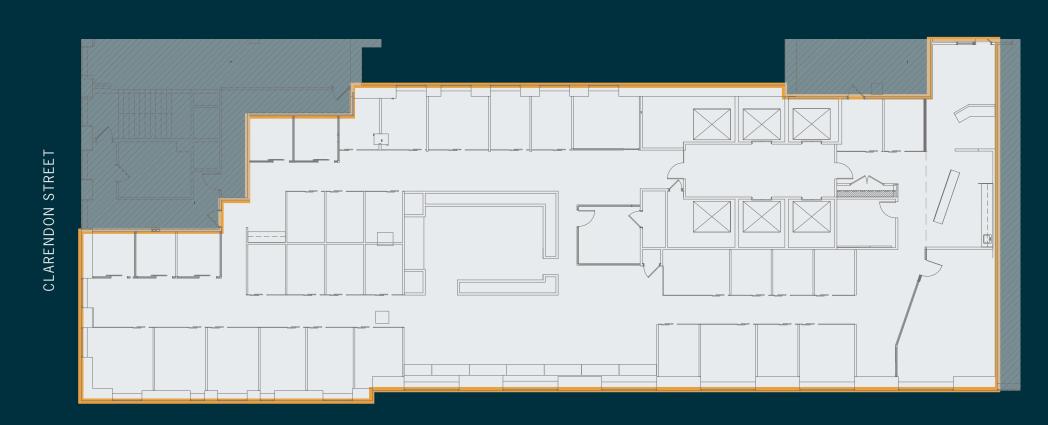

## 3rd floor

±31,661 SF available 9/1/2025 NEWBURY STREET

**BOYLSTON STREET** 