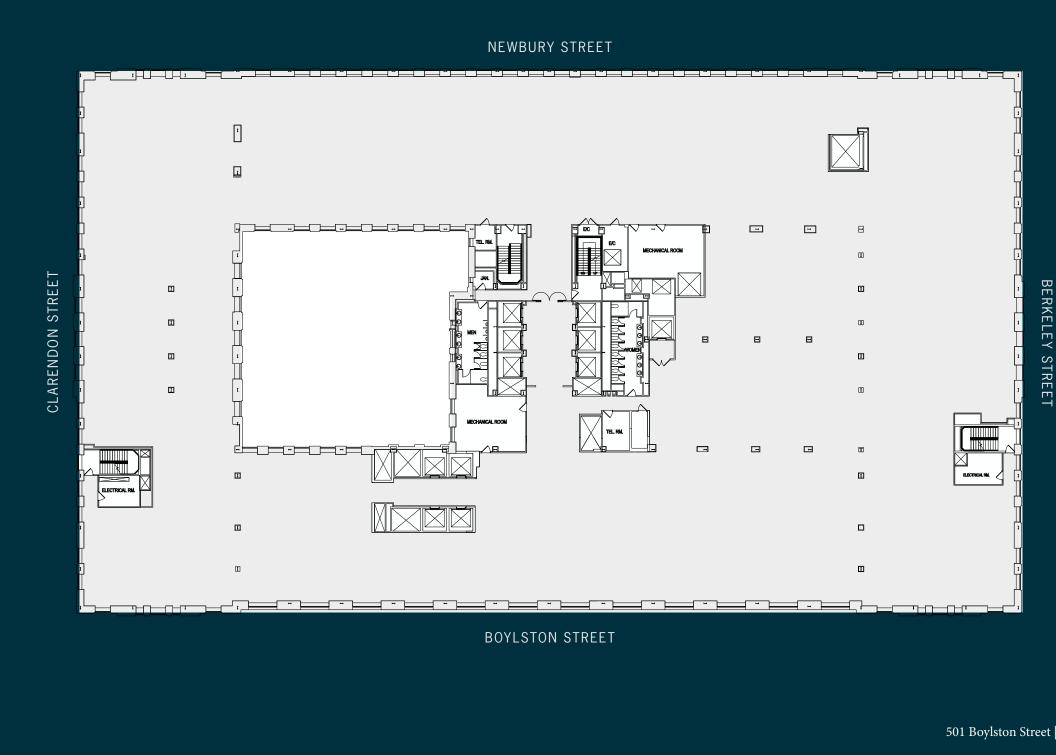

## full floor

### ±62,000 SF total core & shell

## ±62,000 SF total test fit

WORKSTATIONS - 285 OFFICES - 35 CONFERENCE ROOMS - 12

TOTAL STAFF - 320

NEWBURY STREET

**BOYLSTON STREET** 

BERKELEY STREET