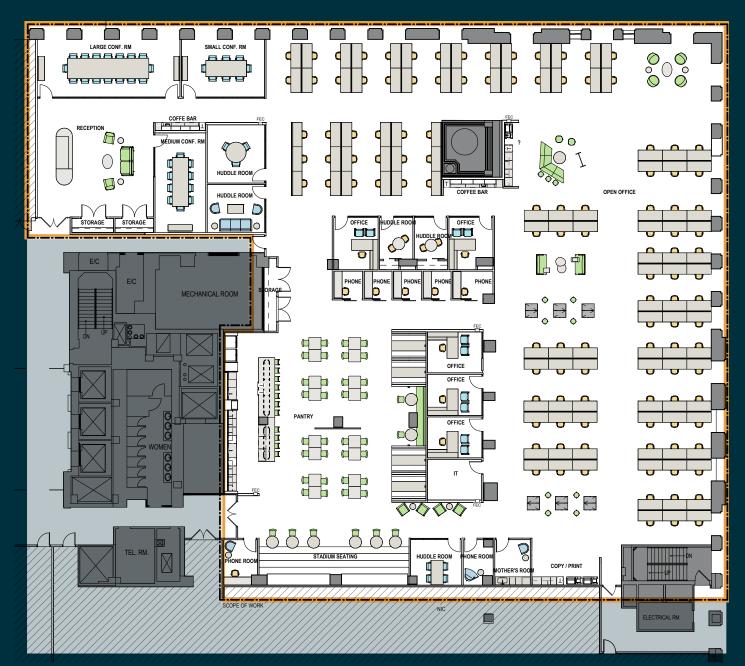

## 6th floor

 $\pm 23,119$  SF available speculative suite &  $\pm 10,185$  SF available

## 6th floor

±23,119 SF available speculative suite