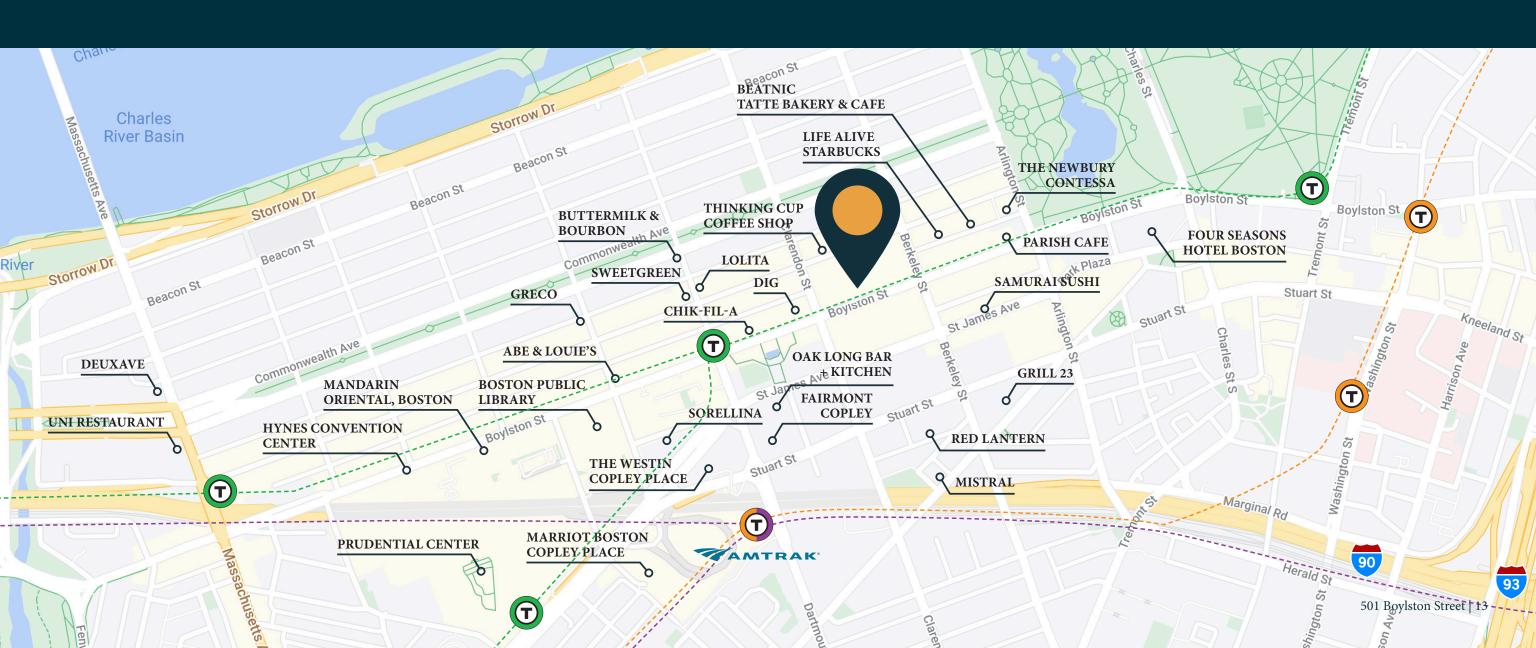

RENCE ROOMS - 12

TOTAL STAFF - 320



NEWBURY STREET

**BOYLSTON STREET** 

BERKELEY STREET

## 6th floor

 $\pm 23,119$  SF available speculative suite &  $\pm 10,185$  SF available



## 6th floor

±23,119 SF available speculative suite



#### NEWBURY STREET



BERKELEY STREET

## 6th floor

±10,185 SF available 9/1/2025





**BOYLSTON STREET** 

## 3rd floor

±31,661 SF available 9/1/2025 NEWBURY STREET



**BOYLSTON STREET** 



## a new standard for office life

We're raising the bar on the workday. Dive into an office experience and immerse yourself in a space and location where local highlights and great service help blend work with life. Elevate your daily grind and enjoy an environment that's dynamic and flexible. It's the future of office life.

### convenience meets culture



### 501 BOYLSTON STREET nuveen

Nuveen is dedicated to making the workplace into an immersive, collaborative hub for today's professionals. Through our servicedriven approach, we offer enriching experiences and amenities that prioritize the wellbeing of all tenants and visitors.

## ready when you are

#### **Kevin Kennedy**

+1 617 912 7058 kevin.kennedy@cbre.com

#### Lauren Lipscomb

**Suzanne Brown** 

+1 617 912 7049 +1 617 912 6931 lauren.lipscomb@cbre.com suzanne.brown@cbre.com

### CBRE

© 2024 CBRE, Inc. All rights reserved. This information has been obtained from sources believed reliable, but has not been verified for accuracy or completeness. You should conduct a careful, independent investigation of the property and verify all information. Any reliance on this information is