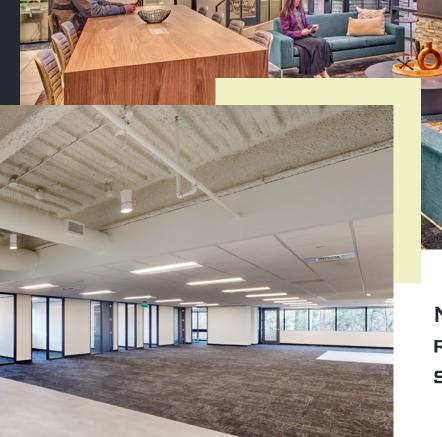

# DISCOVER THE GATEWAY EXPERIENCE

Dilettante Mocha Café

Vibrant atrium lobby

Putting green

Year-round tenant events

Take a break or casual meeting outdoors on the deck

Conference room

Conveniently located in south Bellevue, with easy access to downtown and the surrounding commuter freeways

REFRESHED LOBBY

MARKET READY SUITES

NEW PUTTING GREEN

NEW DILETTANTE
MOCHA CAFE SERVING
TENANTS COFFEE,
BREAKFAST & LUNCH

OUTDOOR DECK
SPACE FOR
CASUAL MEETINGS
AND EVENTS

FOOD TRUCKS NEARBY DAILY