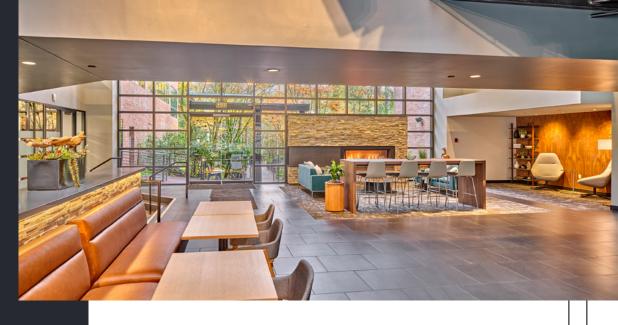

# DISCOVER THE GATEWAY EXPERIENCE

Dilettante Mocha Café

Vibrant atrium lobby

Putting green

Year-round tenant events

Take a break or casual meeting outdoors on the deck

Conference room

Conveniently located in south Bellevue, with easy access to downtown and the surrounding commuter freeways

REFRESHED LOBBY

MARKET READY SUITES

NEW PUTTING GREEN

NEW DILETTANTE
MOCHA CAFE SERVING
TENANTS COFFEE,
BREAKFAST & LUNCH

OUTDOOR DECK
SPACE FOR
CASUAL MEETINGS
AND EVENTS

FOOD TRUCKS NEARBY DAILY