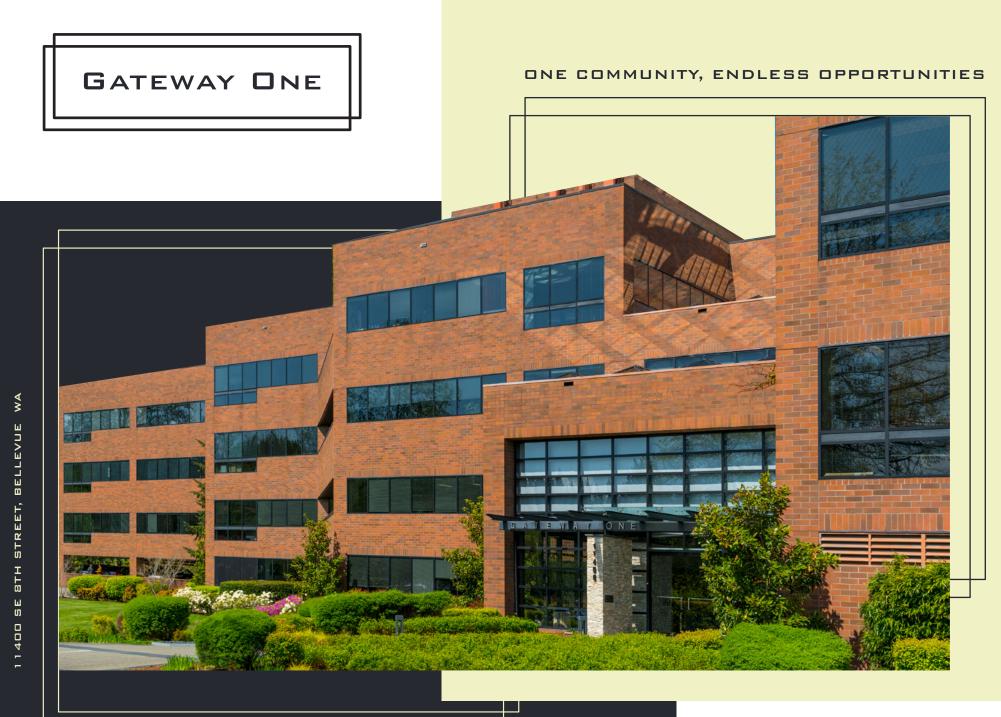

# DISCOVER THE GATEWAY EXPERIENCE

Dilettante Mocha Café

Vibrant atrium lobby

Putting green

Year-round tenant events

Take a break or casual meeting outdoors on the deck

Conference room

Conveniently located in south Bellevue, with easy access to downtown and the surrounding commuter freeways

## TRANSIT & ACCESS

±10-minute walk from the East Main Light Rail station

Surrounding walking and bike trails

Direct access to I-405