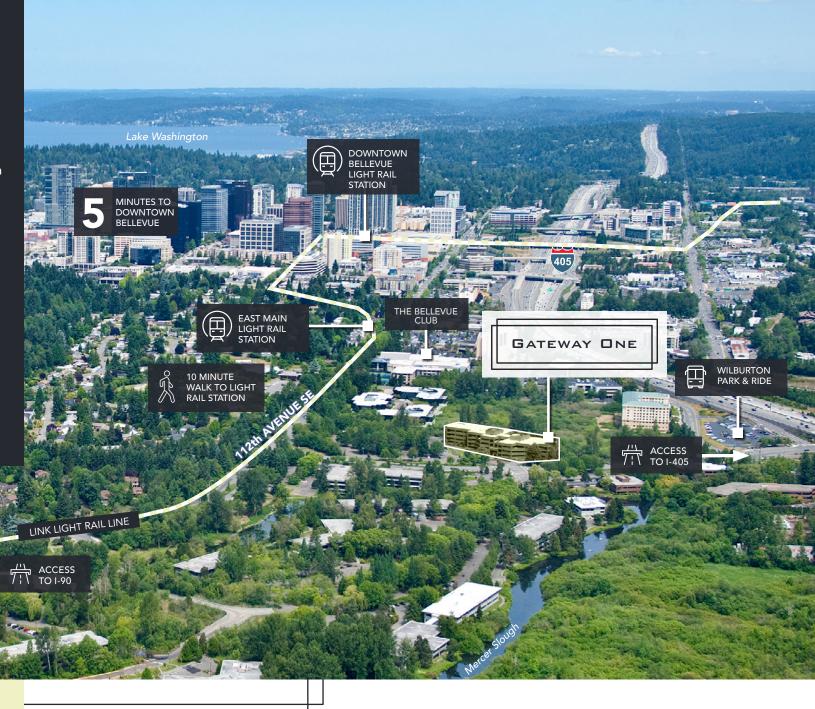

## TRANSIT & ACCESS

±10-minute walk from the East Main Light Rail station

Surrounding walking and bike trails

Direct access to I-405