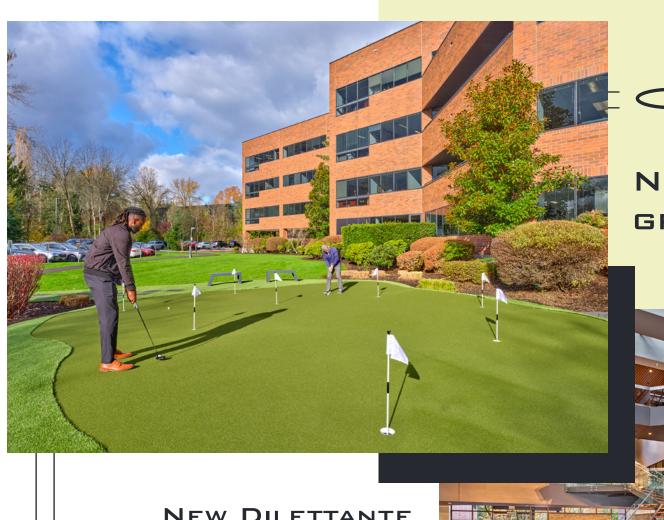

# DISCOVER THE GATEWAY EXPERIENCE

Dilettante Mocha Café

Vibrant atrium lobby

Putting green

Year-round tenant events

Take a break or casual meeting outdoors on the deck

Conference room

Conveniently located in south Bellevue, with easy access to downtown and the surrounding commuter freeways

REFRESHED LOBBY

MARKET READY SUITES

NEW PUTTING GREEN

NEW DILETTANTE
MOCHA CAFE SERVING
TENANTS COFFEE,
BREAKFAST & LUNCH

OUTDOOR DECK
SPACE FOR
CASUAL MEETINGS
AND EVENTS

FOOD TRUCKS NEARBY DAILY