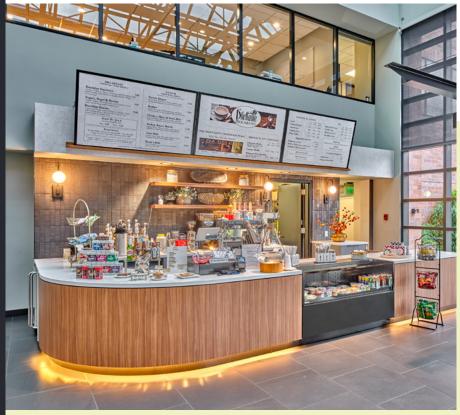

# DISCOVER THE GATEWAY EXPERIENCE

Dilettante Mocha Café

Vibrant atrium lobby

Putting green

Year-round tenant events

Take a break or casual meeting outdoors on the deck

Conference room

Conveniently located in south Bellevue, with easy access to downtown and the surrounding commuter freeways

REFRESHED LOBBY

MARKET READY SUITES

NEW PUTTING GREEN

NEW DILETTANTE
MOCHA CAFE SERVING
TENANTS COFFEE,
BREAKFAST & LUNCH

OUTDOOR DECK
SPACE FOR
CASUAL MEETINGS
AND EVENTS

FOOD TRUCKS NEARBY DAILY