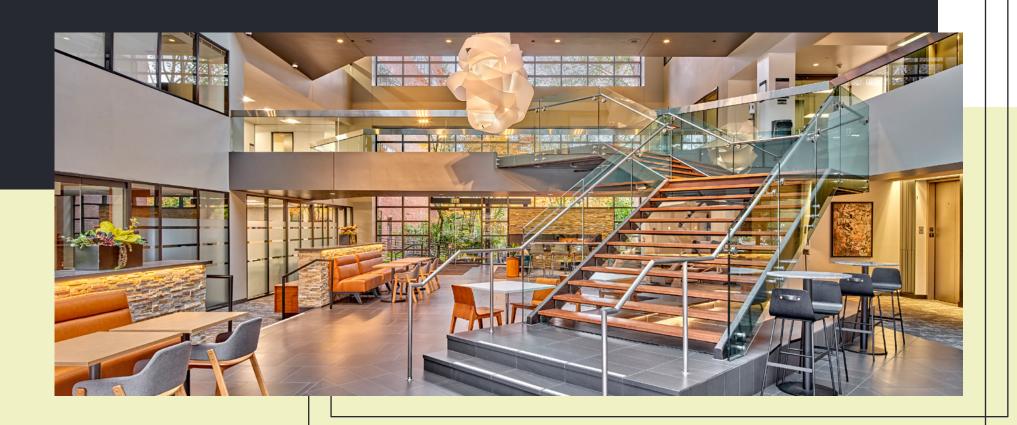

# DISCOVER THE GATEWAY EXPERIENCE

Dilettante Mocha Café

Vibrant atrium lobby

Putting green

Year-round tenant events

Take a break or casual meeting outdoors on the deck

Conference room

Conveniently located in south Bellevue, with easy access to downtown and the surrounding commuter freeways

REFRESHED LOBBY

MARKET READY SUITES

NEW PUTTING GREEN

NEW DILETTANTE
MOCHA CAFE SERVING
TENANTS COFFEE,
BREAKFAST & LUNCH

OUTDOOR DECK
SPACE FOR
CASUAL MEETINGS
AND EVENTS

FOOD TRUCKS NEARBY DAILY