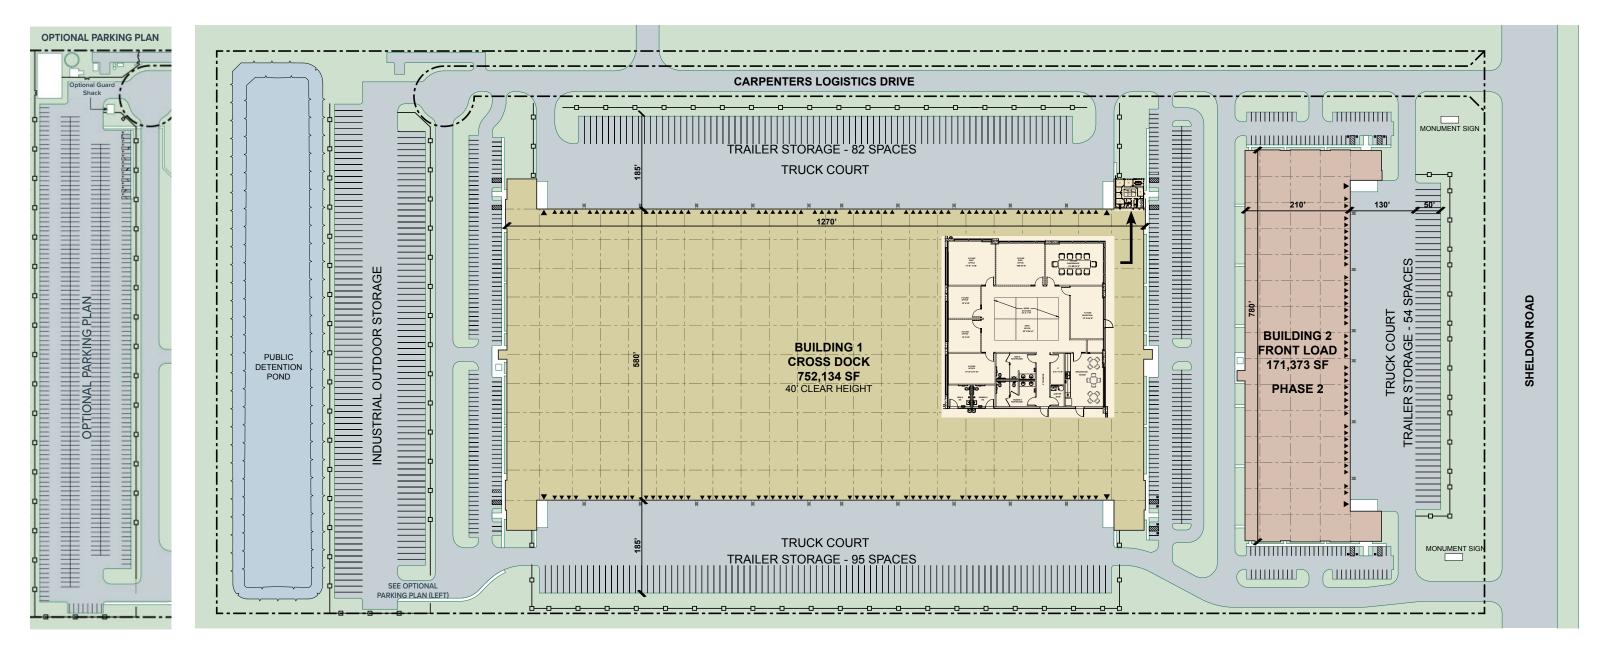

# SITE PLAN

±752,134 SF FOR SALE OR LEASECROSS DOCK (DIVISIBLE)5-ACRES OF INDUSTRIAL OUTDOOR STORAGE

### **BUILDING1**

- ± 752,134 SF Cross Dock (Divisible)
- Structural Tilt-Wall Construction  $\bullet$
- 40' Clear Height  $\bullet$
- 56' x 57.5' Typical Column Spacing w/ 60' Speed Bays
- ± 3,600 SF Speculative Office Space
- 388 Car Stalls (Expandable)

- 177 Trailer Stalls
- 8" Reinforced Slab
- Moment Structural Frames
- (4) Drive-In Ramps
- (136) 9'x10' O.H. Doors
- (4) 12'x14' O.H. Doors
- Interior Warehouse Walls Painted White

- ESFR Sprinkler System
- 185' Truck Courts
- LED Lighting
- (2) 1500 KvA Transformers w/ 3610 Amps **Combined Capacity (Expandable)**
- (2) Electrical Tap Boxes and Wireways Each Rated 4,000 Amps
- 60 Mil TPO Roof

### INDUSTRIAL OUTDOOR STORAGE

- 5-Acres of Paved Storage
- LED Site Lighting
- Additional 153 Trailer Stalls or 595 Car Stalls

## BUILDING 1

- Fenced and Gated