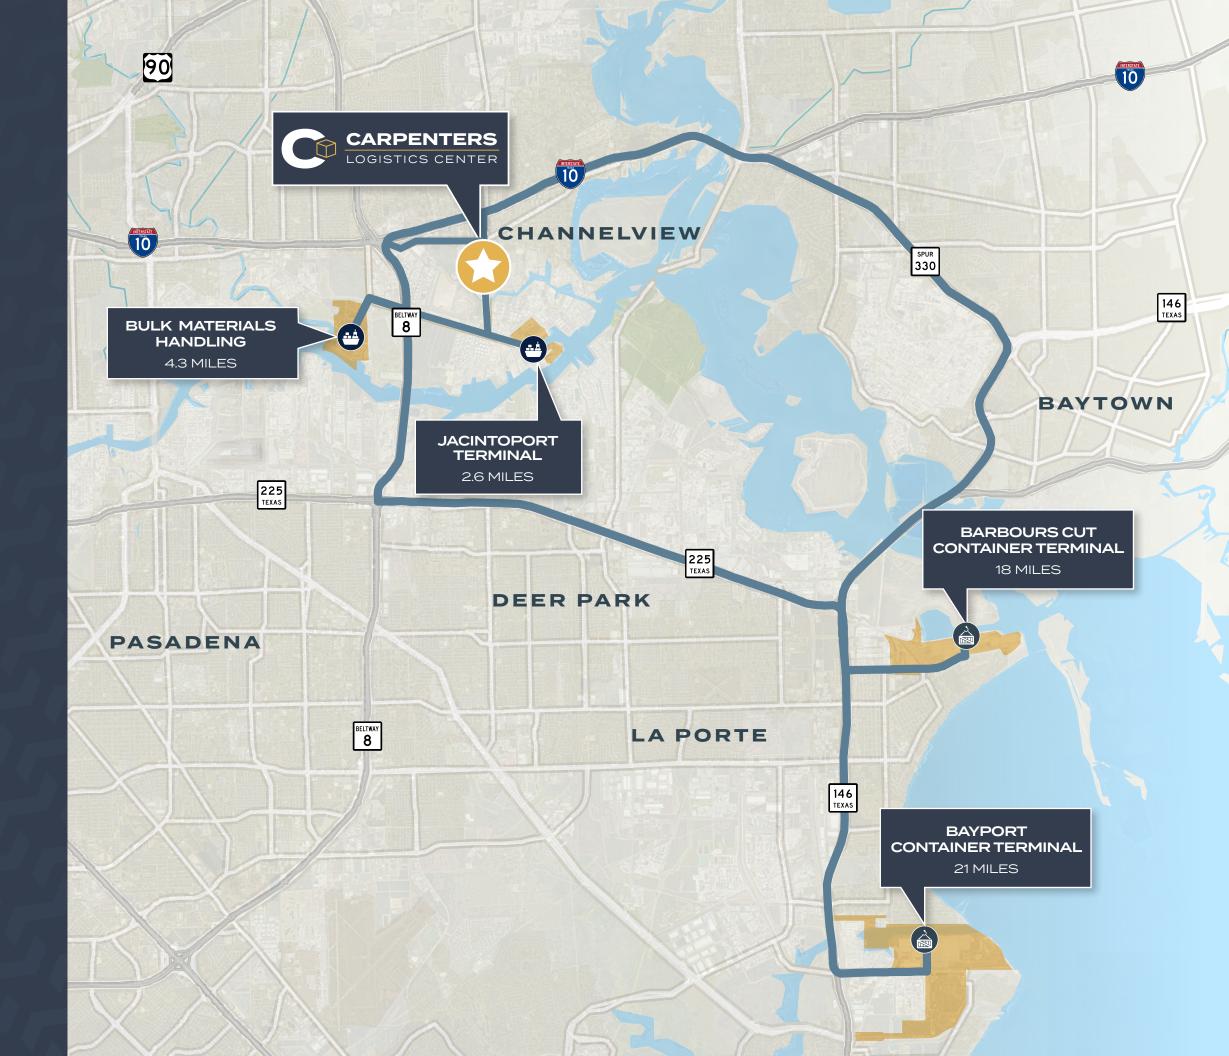

## **PORT OF HOUSTON**

- #1 U.S. Port in Waterborne Tonnage
- 8 Public Terminals
- 52 Miles of Inland Waterway

### LOCATION

- 0.6 Miles to I-10
- 2.6 Miles to Beltway 8
- 5 Miles to Spur 330
- 8 Miles to Hwy 225

PORT OF HOUSTON LOCATIONS

CONTAINER TERMINAL

**GENERAL CARGO** 

### **KEY ROUTES**

- Carpenters Logistics Center
- Route
- Destination
- Port of Houston Locations
- 1. Jacintoport (2.6 mi.)
- 2. Houston CBD (12 mi.)
- 3. Barbours Cut Terminal (18 mi.)
- 4. William P Hobby Airport (19 mi.)
- 5. Bayport Terminal (21 mi.)
- 6. Bush Intercontinental Airport (24 mi.)