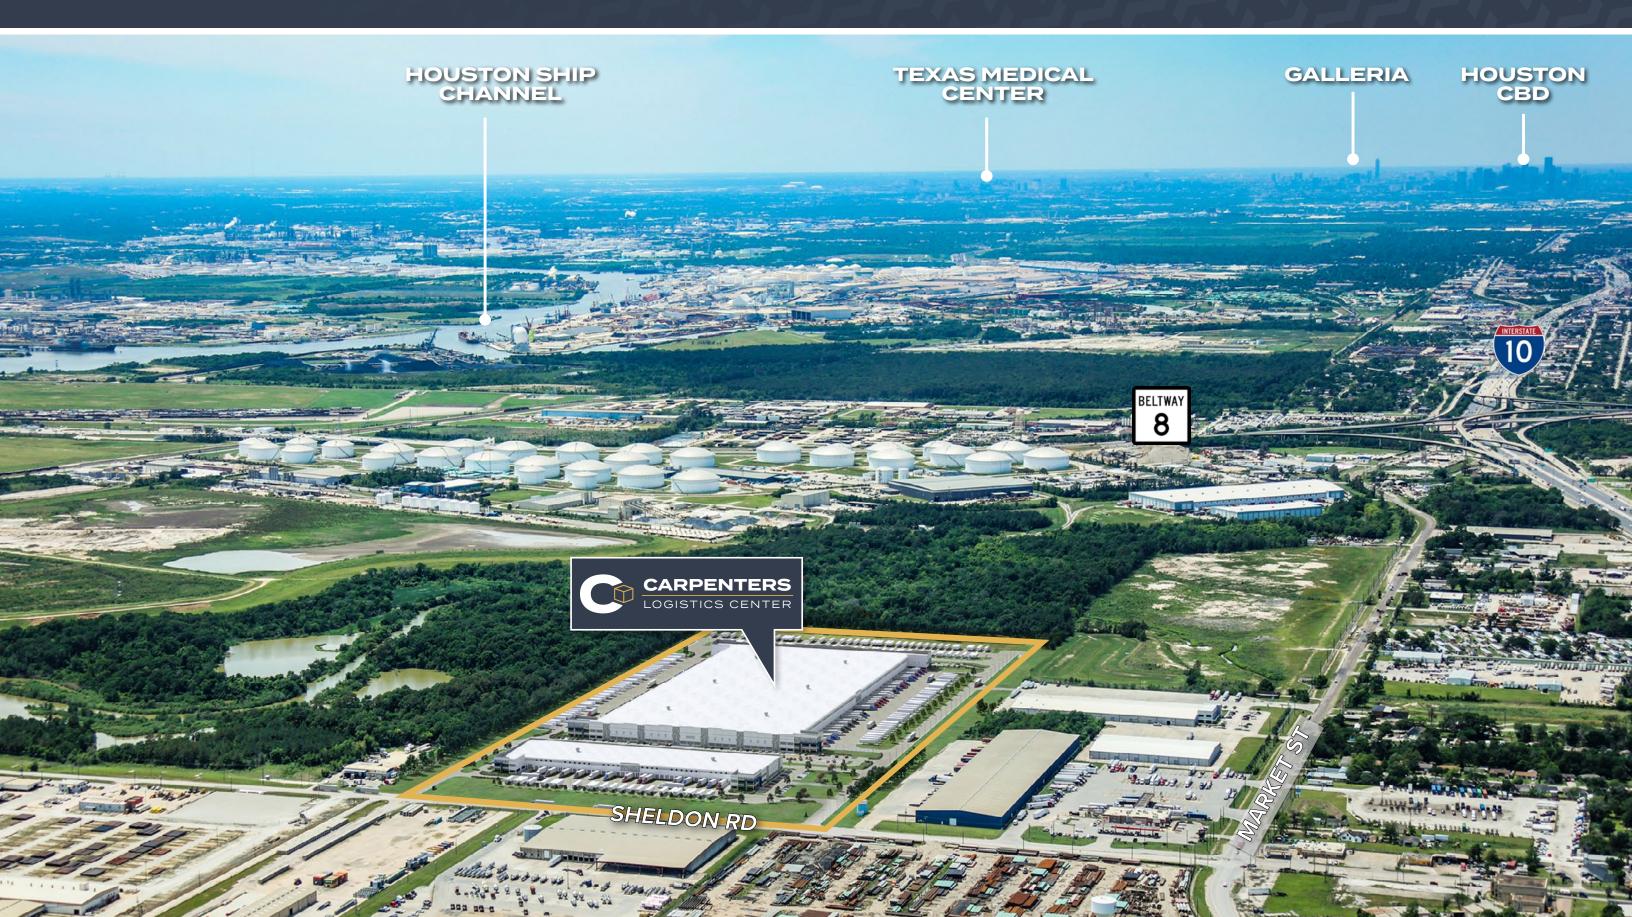

## AERIAL VIEW

### LOCATION

- 0.6 Miles to I-10
- 2.6 Miles to Beltway 8
- 5 Miles to Spur 330
- 8 Miles to Hwy 225

PORT OF HOUSTON LOCATIONS

CONTAINER TERMINAL

**GENERAL CARGO** 