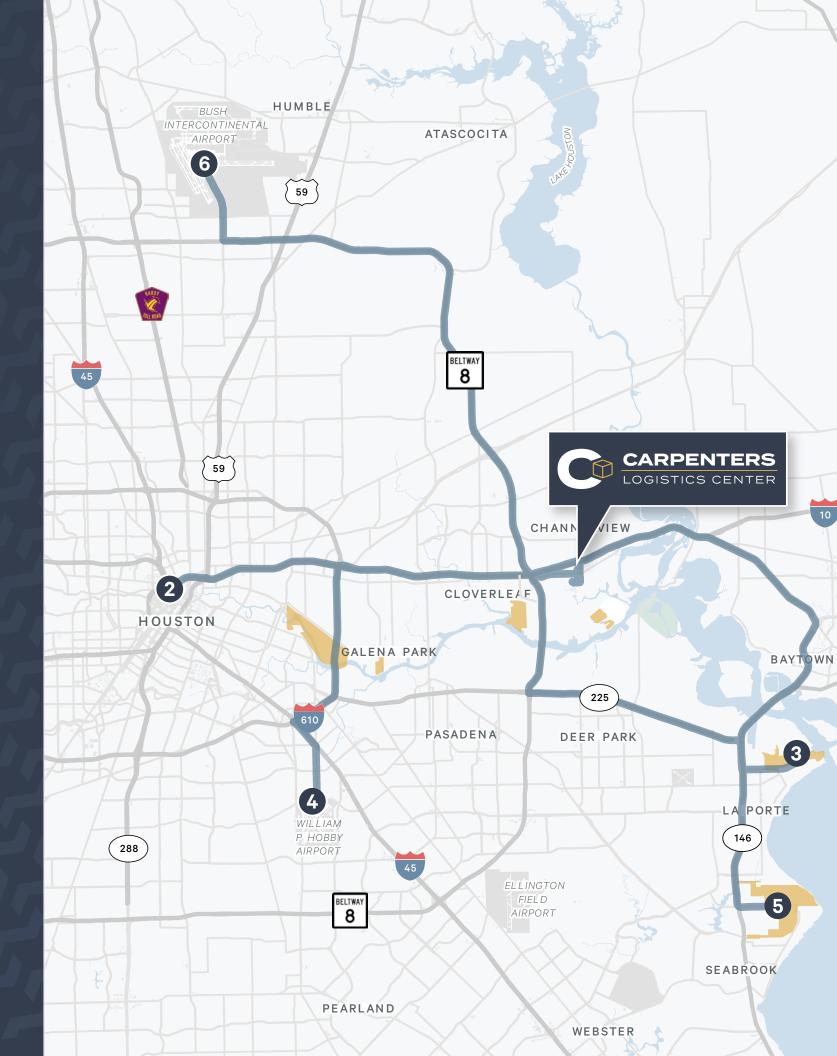

### **KEY ROUTES**

- Carpenters Logistics Center
- Route
- Destination
- Port of Houston Locations
- 1. Jacintoport (2.6 mi.)
- 2. Houston CBD (12 mi.)
- 3. Barbours Cut Terminal (18 mi.)
- 4. William P Hobby Airport (19 mi.)
- 5. Bayport Terminal (21 mi.)
- 6. Bush Intercontinental Airport (24 mi.)

### LOCATION

- 0.6 Miles to I-10
- 2.6 Miles to Beltway 8
- 5 Miles to Spur 330
- 8 Miles to Hwy 225

PORT OF HOUSTON LOCATIONS

CONTAINER TERMINAL

**GENERAL CARGO** 