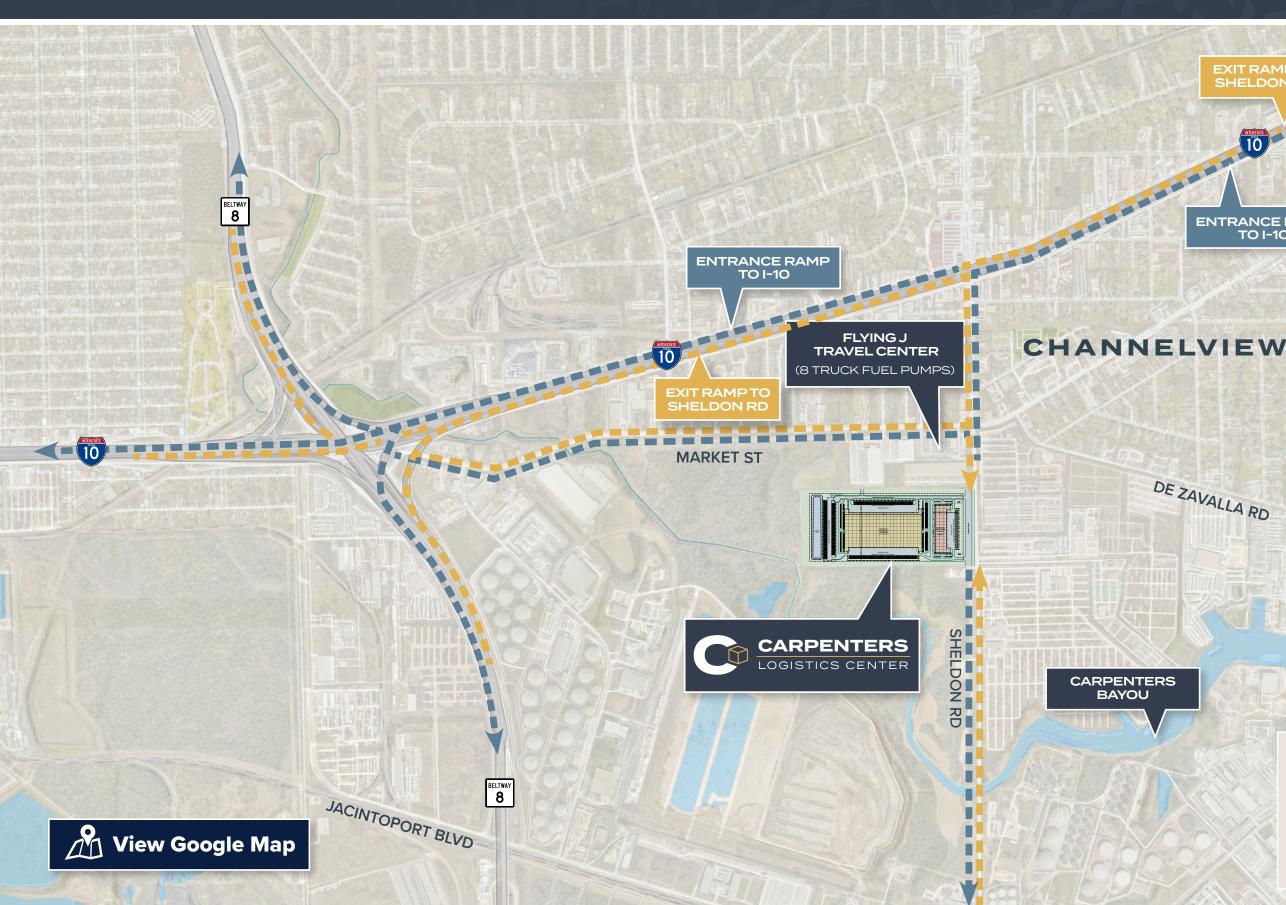

# PARK ACCESS

**EXIT RAMP TO** SHELDON RD

### LOCATION

- 0.6 Miles to I-10
- 2.6 Miles to Beltway 8
- 5 Miles to Spur 330
- 8 Miles to Hwy 225

PORT OF HOUSTON LOCATIONS

CONTAINER TERMINAL

**GENERAL CARGO** 