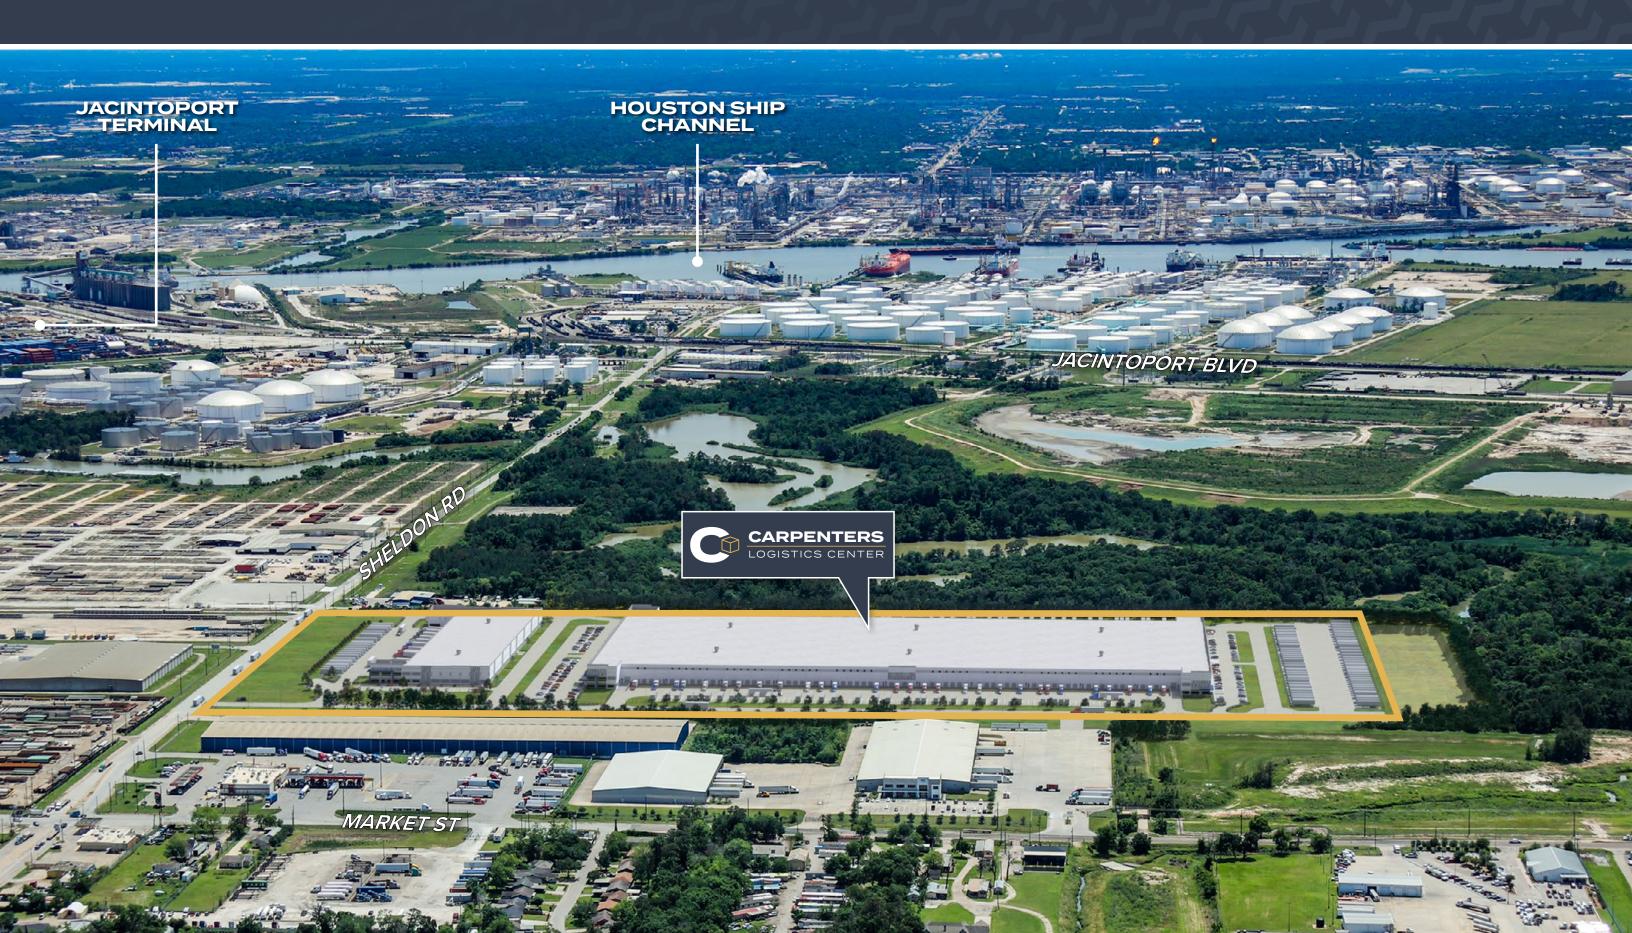

## AERIAL VIEW

## **PORT OF HOUSTON**

- #1 U.S. Port in Waterborne Tonnage
- 8 Public Terminals
- 52 Miles of Inland Waterway

### LOCATION

- 0.6 Miles to I-10
- 2.6 Miles to Beltway 8
- 5 Miles to Spur 330
- 8 Miles to Hwy 225

PORT OF HOUSTON LOCATIONS

CONTAINER TERMINAL

**GENERAL CARGO** 