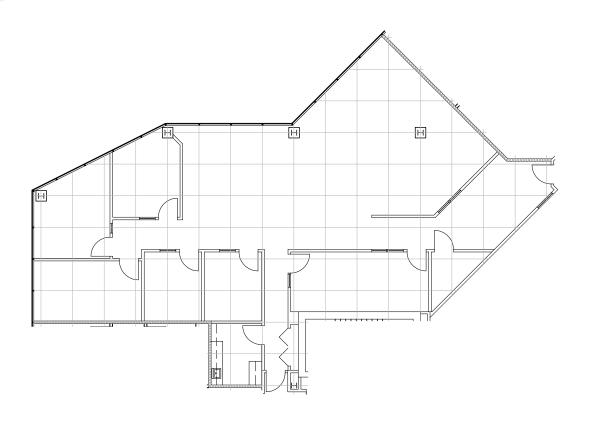

### ONE CENTERPOINTE AVAILABILITIES

| SUITE | SIZE/SF | RATE/RSF | DESCRIPTION                                                                                                          |
|-------|---------|----------|----------------------------------------------------------------------------------------------------------------------|
| 560   | 3,166   | \$36.00  | Five private offices, large and small conference room and break room ready to go. Nice window line and many relites. |
| 580   | 2,879   | \$36.00  | Open layout with corner window, kitchen, IT room, private office and kitchen.                                        |

### ONE CENTERPOINTE SUITE 560

3,166 RSF

jennifer.medak@cbre.com