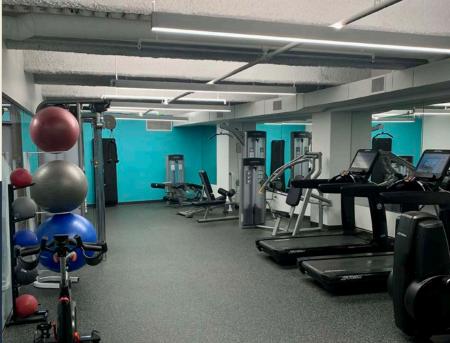

Both the Fit Stop at One Centerpointe and full workout facility at Three Centerpointe are equipped with high-end cardio equipment, free weights and other training tools for any type of athlete. One and Three Centerpointe are truly destination offices that Tenants enjoy year after year.