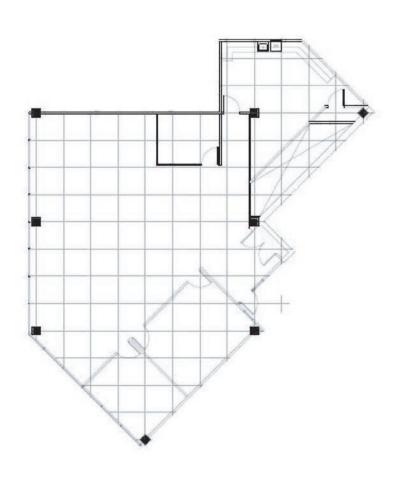

|
|----------|---------|----------|----------------------------------------------------------------------------------------------------------------------------|
| 410      | 2,484   | \$37.00  | Nice southern exposure and window line with four private offices, open area and large kitchen/ work room. Custom finishes. |
| 430      | 4,397   | \$37.00  | Available June 1, 2024.                                                                                                    |
| 410, 430 | 6,881   | \$37.00  | Suites 410 and 430 combined.                                                                                               |



### ONE CENTERPOINTE SUITE 560

3,166 RSF



jennifer.medak@cbre.com



## ONE CENTERPOINTE SUITE 580 2,879 RSF



JENNIFER MEDAK

+1 503 221 4853 jennifer.medak@cbre.com JOHN MEDAK +1 503 221 4854 john.medak@cbre.com



### THREE CENTERPOINTE SUITE 430

4,397 RSF



JENNIFER MEDAK

+1 503 221 4853 jennifer.medak@cbre.com JOHN MEDAK +1 503 221 4854 john.medak@cbre.com



### THREE CENTERPOINTE

SUITE 410 & 430

6,881 RSF



**JENNIFER MEDAK** 

+1 503 221 4853 jennifer.medak@cbre.com **JOHN MEDAK** +1 503 221 4854

john.medak@cbre.com





# THE PARK-LIKE SETTING OF CENTERPOINTE ALLOWS BEAUTIFUL WOODED VIEWS

© 2025 CBRE, Inc. All rights reserved. This information has been obtained from sources believed reliable, but has not been verified for accuracy or completeness. You should conduct a careful, independent investigation of the property and verify all information. Any reliance on this information i