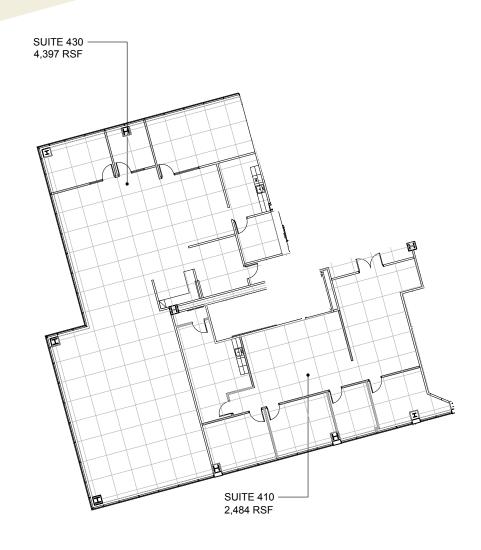

### THREE CENTERPOINTE AVAILABILITIES

| SUITE    | SIZE/SF | RATE/RSF | DESCRIPTION                                                                                                                |
|----------|---------|----------|----------------------------------------------------------------------------------------------------------------------------|
| 410      | 2,484   | \$37.00  | Nice southern exposure and window line with four private offices, open area and large kitchen/ work room. Custom finishes. |
| 430      | 4,397   | \$37.00  | Available June 1, 2024.                                                                                                    |
| 410, 430 | 6,881   | \$37.00  | Suites 410 and 430 combined.                                                                                               |

### THREE CENTERPOINTE

SUITE 410 & 430

6,881 RSF

**JENNIFER MEDAK** 

+1 503 221 4853 jennifer.medak@cbre.com **JOHN MEDAK** +1 503 221 4854

john.medak@cbre.com