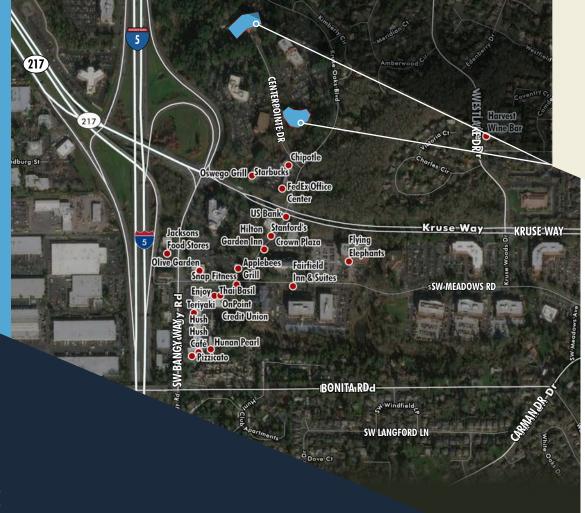

### ONE X THREEX CENTERPOINTE

1and3centerpointe.com

Tenants of One and Three Centerpointe enjoy a unique experience in the Kruse Way submarket. At the confluence of I-5 & Hwy 217, Centerpointe Drive is the very first street heading into Lake Oswego. The proximity to the Centerpointe Shops, beautiful natural setting and walkways in the park make for a serene and convenient work environment.

The Centerpointe Association coordinates weekly, rotating food truck service to give Tenants a variety of dining options. The long-term ownership team is continually looking to update and upgrade the facilities and offer unparalleled service from leasing, property management and building services to make the whole environment a first-class experience.

Beyond the multiple IT/ Data vendors that tenants can choose from, there are conference room facilities available in both buildings, including a room with the ability to hold up to 60 people given the architectural design and furniture selection. These common area amenities are very nicely appointed and do not stop at just conference facilities.

Electronic directories, common area wifi capability, on-site property management, and the Centerpointe Market in each building for food/beverage service, as well as secured bike parking, repair station and lockers provide additional perks.

Both the Fit Stop at One Centerpointe and full workout facility at Three Centerpointe are equipped with high-end cardio equipment, free weights and other training tools for any type of athlete. One and Three Centerpointe are truly destination offices that Tenants enjoy year after year.